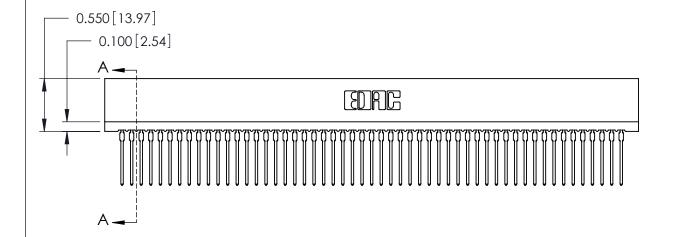

THIS IS A C.A.D. GENERATED DRAWING DO NOT MAKE MANUAL REVISIONS TO MASTER.

ISSUE NUMBER

ORIGINAL

Contact Information
540-Wire Wrap, Regular Point - Tail LG.=.560(14.22)
.100" (2.54mm) Contact Spacing x .200" (5.08mm) Row Spacing

725 Series Ultra-Mate Card Edge Connector - Press Fit

Part Number: 725-106-540-201

EDAC INC TORONTO, ONTARIO CANADA

YOUR CONNECTION TO QUALITY & SERVICE

THESE DRAWINGS AND SPECIFICATIONS ARE THE PROPERTY OF EDAC INC., AND SHALL NOT BE REPRODUCED, OR COPIED OR USED AS THE BASIS FOR THE MANUFACTURE OR SALE OF APPARATUS WITHOUT WRITTEN PERMISSION.