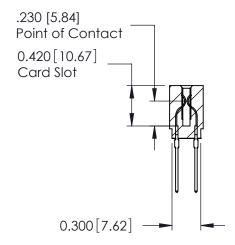

THIS IS A C.A.D. GENERATED DRAWING DO NOT MAKE MANUAL REVISIONS TO MASTER.

ISSUE NUMBER

ORIGINAL

Contact Information
540-Wire Wrap, Regular Point - Tail LG.=.560(14.22)
.100" (2.54mm) Contact Spacing x .200" (5.08mm) Row Spacing

725 Series Ultra-Mate Card Edge Connector - Press Fit

Part Number: 725-106-540-201

EDAC INC TORONTO, ONTARIO CANADA

YOUR CONNECTION TO QUALITY & SERVICE

THESE DRAWINGS AND SPECIFICATIONS ARE THE PROPERTY OF EDAC INC., AND SHALL NOT BE REPRODUCED, OR COPIED OR USED AS THE BASIS FOR THE MANUFACTURE OR SALE OF APPARATUS WITHOUT WRITTEN PERMISSION.