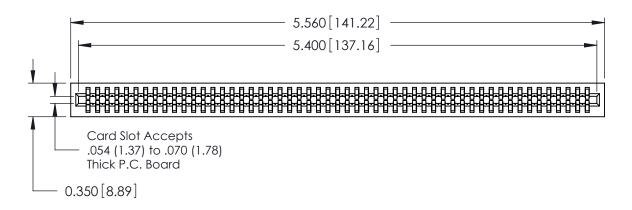

THIS IS A C.A.D. GENERATED DRAWING DO NOT MAKE MANUAL REVISIONS TO MASTER.

ISSUE NUMBER

ORIGINAL

Contact Information
540-Wire Wrap, Regular Point - Tail LG.=.560(14.22)
.100" (2.54mm) Contact Spacing x .200" (5.08mm) Row Spacing

725 Series Ultra-Mate Card Edge Connector - Press Fit

Part Number: 725-106-540-201

EDAC INC TORONTO, ONTARIO CANADA

YOUR CONNECTION TO QUALITY & SERVICE

THESE DRAWINGS AND SPECIFICATIONS ARE THE PROPERTY OF EDAC INC., AND SHALL NOT BE REPRODUCED, OR COPIED OR USED AS THE BASIS FOR THE MANUFACTURE OR SALE OF APPARATUS WITHOUT WRITTEN PERMISSION.