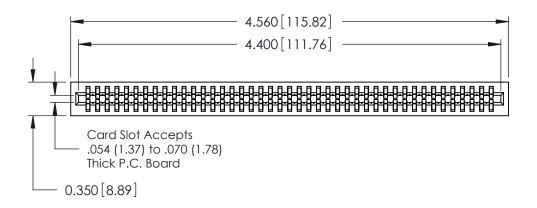

THIS IS A C.A.D. GENERATED DRAWING DO NOT MAKE MANUAL REVISIONS TO MASTER.

ISSUE NUMBER

ORIGINAL

Contact Information
525-P.C. Tail, High Point - Tail LG.=.175(4.45)
.100" (2.54mm) Contact Spacing x .200" (5.08mm) Row Spacing

.230 [5.84] Point of Contact 0.420 [10.67] Card Slot 0.300 [7.62]

725 Series Ultra-Mate Card Edge Connector - Press Fit

Part Number: 725-086-525-201

YOUR CONNECTION TO QUALITY & SERVICE

**EDAC INC** TORONTO, ONTARIO CANADA