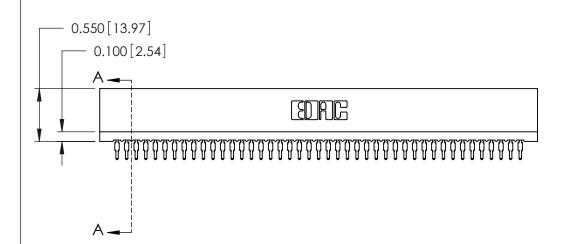

THIS IS A C.A.D. GENERATED DRAWING DO NOT MAKE MANUAL REVISIONS TO MASTER.

ISSUE NUMBER

ORIGINAL

Contact Information
525-P.C. Tail, High Point - Tail LG.=.175(4.45)
.100" (2.54mm) Contact Spacing x .200" (5.08mm) Row Spacing

.230 [5.84] Point of Contact 0.420 [10.67] Card Slot 0.300 [7.62]

725 Series Ultra-Mate Card Edge Connector - Press Fit

Part Number: 725-086-525-201

YOUR CONNECTION TO QUALITY & SERVICE

**EDAC INC** TORONTO, ONTARIO CANADA

**SECTION A-A** 

725-ENG MASTER