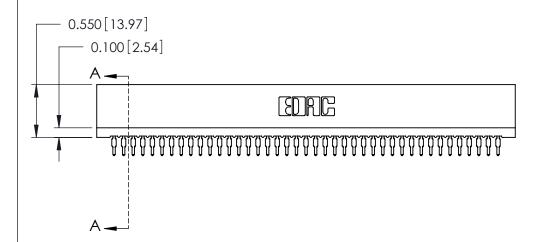

THIS IS A C.A.D. GENERATED DRAWING DO NOT MAKE MANUAL REVISIONS TO MASTER.

ISSUE NUMBER

ORIGINAL

Contact Information
520-P.C. Tail, Regular Point - Tail LG.=.175(4.45)
.100" (2.54mm) Contact Spacing x .200" (5.08mm) Row Spacing

.230 [5.84] Point of Contact 0.420 [10.67] Card Slot 0.300 [7.62]

SECTION A-A

725 Series Ultra-Mate Card Edge Connector - Press Fit

Part Number: 725-082-520-201

YOUR CONNECTION TO QUALITY & SERVICE

**EDAC INC** TORONTO, ONTARIO CANADA