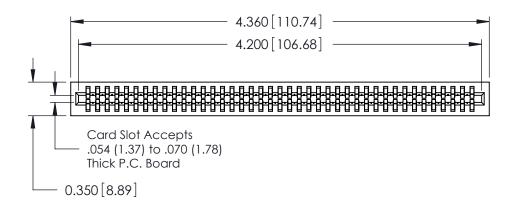

THIS IS A C.A.D. GENERATED DRAWING DO NOT MAKE MANUAL REVISIONS TO MASTER.

ISSUE NUMBER

ORIGINAL

Contact Information
520-P.C. Tail, Regular Point - Tail LG.=.175(4.45)
.100" (2.54mm) Contact Spacing x .200" (5.08mm) Row Spacing

.230 [5.84] Point of Contact 0.420 [10.67] Card Slot 0.300 [7.62]

SECTION A-A

725 Series Ultra-Mate Card Edge Connector - Press Fit

Part Number: 725-082-520-201

YOUR CONNECTION TO QUALITY & SERVICE

**EDAC INC** TORONTO, ONTARIO CANADA