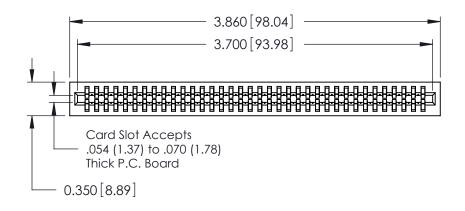

THIS IS A C.A.D. GENERATED DRAWING DO NOT MAKE MANUAL REVISIONS TO MASTER.

ISSUE NUMBER

ORIGINAL

Contact Information
525-P.C. Tail, High Point - Tail LG.=.175(4.45)
.100" (2.54mm) Contact Spacing x .200" (5.08mm) Row Spacing

.230 [5.84] Point of Contact 0.420 [10.67] Card Slot 0.300 [7.62]

725 Series Ultra-Mate Card Edge Connector - Press Fit

Part Number: 725-072-525-201

YOUR CONNECTION TO QUALITY & SERVICE

**EDAC INC** TORONTO, ONTARIO CANADA