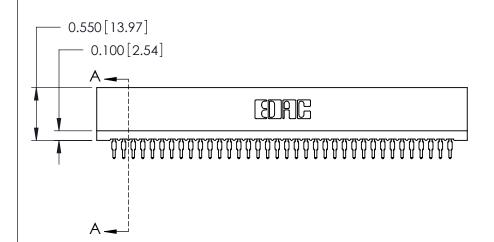

THIS IS A C.A.D. GENERATED DRAWING DO NOT MAKE MANUAL REVISIONS TO MASTER.

ISSUE NUMBER

ORIGINAL

Contact Information
525-P.C. Tail, High Point - Tail LG.=.175(4.45)
.100" (2.54mm) Contact Spacing x .200" (5.08mm) Row Spacing

.230 [5.84] Point of Contact 0.420 [10.67] Card Slot 0.300 [7.62]

725 Series Ultra-Mate Card Edge Connector - Press Fit

Part Number: 725-072-525-201

YOUR CONNECTION TO QUALITY & SERVICE

**EDAC INC** TORONTO, ONTARIO CANADA

**SECTION A-A** 

725-ENG MASTER