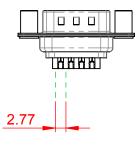

## NOTES:

MATERIAL:

HOUSING: THERMOPLASTIC POLYESTER, UL94V-0 SHELL: STEEL, Sn or Ni PLATED CONTACT: COPPER ALLOY SEE ORDERING GUIDE FOR PLATING

OPERATING TEMPERATURE: -55°C ~ 85°C

CURRENT RATING: 3A PER CONTACT CONTACT RESISTANCE: 25mΩ MAX. INSULATOR RESISTANCE: 5000MΩ min. DIELECTRIC WITHSTANDING VOLTAGE: 1000V AC rms