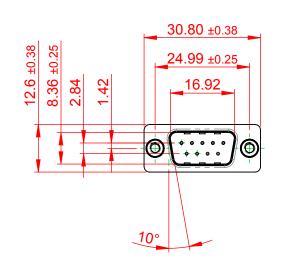

## NOTES:

MATERIAL:

HOUSING: THERMOPLASTIC POLYESTER, UL94V-0 SHELL: STEEL, Sn or Ni PLATED CONTACT: COPPER ALLOY SEE ORDERING GUIDE FOR PLATING

OPERATING TEMPERATURE: -55°C ~ 85°C

CURRENT RATING: 3A PER CONTACT CONTACT RESISTANCE: 25mΩ MAX. INSULATOR RESISTANCE: 5000MΩ min. DIELECTRIC WITHSTANDING VOLTAGE: 1000V AC rms