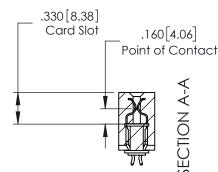

379 Assembly

379 Series Card Edge Connector Contact Bend Detail

YOUR CONNECTION TO QUALITY & SERVICE

CANADA

|    | ACAD REFERENCE N | . 379 ENG MASTER |
|----|------------------|------------------|
|    | DRAWN: J.LEE     | DATE: OCT. 14/09 |
|    | CHECKED:         | DATE:            |
| ED | SCALE: NTS       | SHEET 2 OF 3     |
|    | DRAWING NUMBER   | ISSUE            |