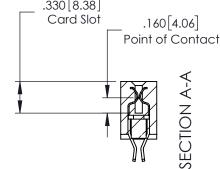

## **Mounting Option Contact Detail** 555-Extender Board Bend (Code 500 Contacts) 08-#4-40 Unified Threaded Inserts .150 [3.81] Contact Spacing x .200 [5.08] Row Spacing .375 [9.53] Card Slot Accepts .054 [1.37] to .070 (1.78) Thick P.C. Board .150[3.81] 4.940 [125.48] 5.100 [129.54] .330[8.38] -5.410[137.41]-