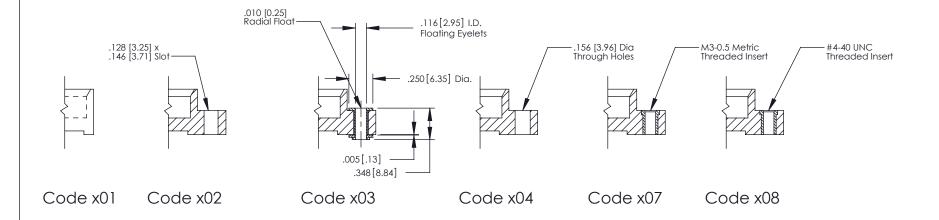

## See Accompanying Page for: • Bend Detail

600[15.24] 350 [8.89]

**Mounting Options** 

| 379 Series Card Edge Connector |
|--------------------------------|
| Part Number: 379-064-555-208   |

YOUR CONNECTION TO QUALITY & SERVICE