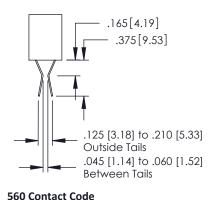

379 Assembly

379 Series Card Edge Connector Contact Bend Detail

YOUR CONNECTION TO QUALITY & SERVICE

CANADA

|    | ACAD REFERENCE N | . 379 ENG MASTER |
|----|------------------|------------------|
|    | DRAWN: J.LEE     | DATE: OCT. 14/09 |
|    | CHECKED:         | DATE:            |
|    | SCALE: NTS       | SHEET 2 OF 3     |
| ED | DRAWING NUMBER   | ISSUE            |