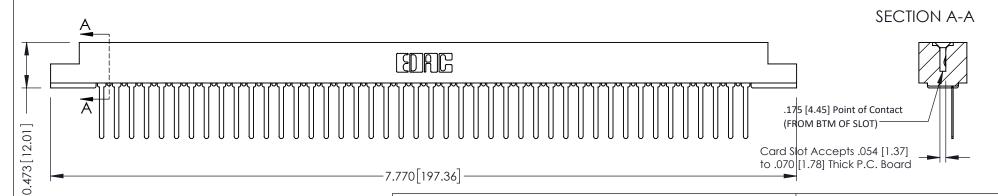

**Mounting Option** #4-40 Unified Threaded Inserts **Contact Detail** 

Wire Wrap .046x.013(1.17x0.33) - Tail LG=.520(13.21) .156 [3.96] Contact Spacing x .200 [5.08] Row Spacing

## **See Accompanying Pages for:**

- **Contact Bend Details**
- **Mounting Options**

307 / 357 Card Edge Connector Part Number: 357-044-547-108

YOUR CONNECTION TO QUALITY & SERVICE WITHOUT WRITTEN PERMISSION.