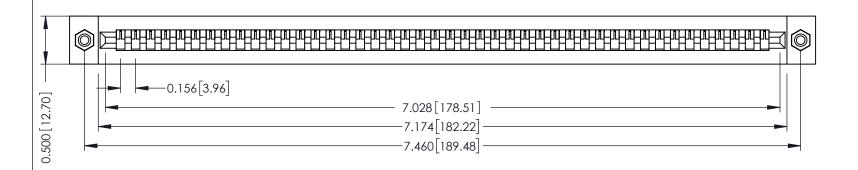

**Mounting Option** #4-40 Unified Threaded Inserts **Contact Detail** 

Wire Wrap .046x.013(1.17x0.33) - Tail LG=.520(13.21) .156 [3.96] Contact Spacing x .200 [5.08] Row Spacing

## **See Accompanying Pages for:**

- **Contact Bend Details**
- **Mounting Options**

307 / 357 Card Edge Connector Part Number: 357-044-547-108

YOUR CONNECTION TO QUALITY & SERVICE WITHOUT WRITTEN PERMISSION.