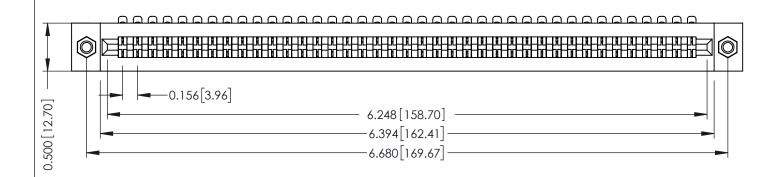

**Mounting Option** M3-0.5 Metric Threaded Inserts **Contact Detail** 

90 Degree Bend (Code 501 Contacts)

.156 [3.96] Contact Spacing x .200 [5.08] Row Spacing

SECTION A-A

.175 [4.45] Point of Contact (FROM BTM OF SLOT) Card Slot Accepts .054 [1.37]

to .070 [1.78] Thick P.C. Board

**See Accompanying Pages for:** 

- **Contact Bend Details**
- **Mounting Options**

307 / 357 Card Edge Connector Part Number: 357-039-554-107

YOUR CONNECTION TO QUALITY & SERVICE