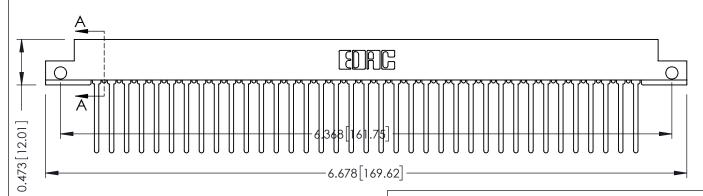

## **SECTION A-A**

307 / 357 Card Edge Connector Part Number: 357-037-545-112

YOUR CONNECTION TO QUALITY & SERVICE

J.LEE DATE: AUG. 11/09 NTS SHEET 1 OF 3 307 Assembly

307 ENG MASTER

## **See Accompanying Pages for:**

- **Contact Bend Details**
- **Mounting Options**