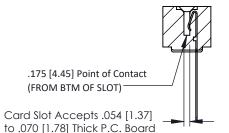

## **SECTION A-A**

307 / 357 Card Edge Connector Part Number: 357-037-545-112

YOUR CONNECTION TO QUALITY & SERVICE

J.LEE DATE: AUG. 11/09 NTS SHEET 1 OF 3 307 Assembly

307 ENG MASTER