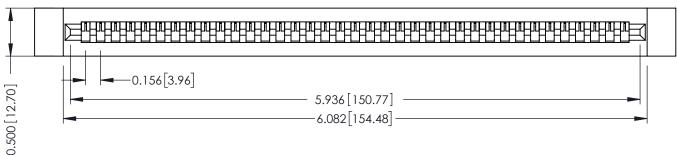

**Mounting Option Contact Detail** .128 (3.25) Dia. Side Mounting Holes Wire Wrap .046x.013(1.17x0.33) - Tail LG=.708(17.98) .156 [3.96] Contact Spacing x .200 [5.08] Row Spacing 0.156 [3.96]