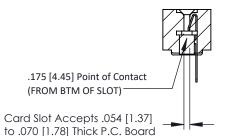

**Mounting Option** M3-0.5 Metric Threaded Inserts **Contact Detail** 

Wire Hole .087x.013(2.21x0.33) - Tail LG=.282(7.16) .156 [3.96] Contact Spacing x .200 [5.08] Row Spacing