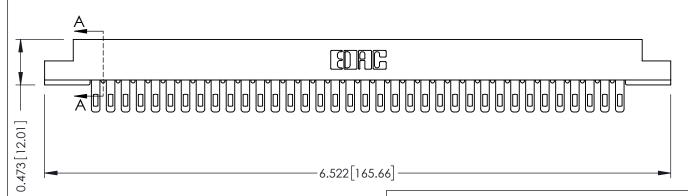

## **SECTION A-A**

**See Accompanying Pages for:** 

- **Contact Bend Details**
- **Mounting Options**

307 / 357 Card Edge Connector Part Number: 357-036-505-107

YOUR CONNECTION TO QUALITY & SERVICE

307 ENG MASTER J.LEE DATE: AUG. 11/09 NTS SHEET 1 OF 3