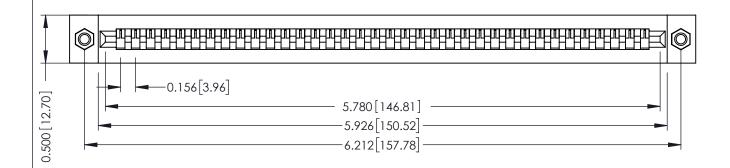

**Mounting Option** M3-0.5 Metric Threaded Inserts **Contact Detail** 

Wire Hole .087x.013(2.21x0.33) - Tail LG=.282(7.16) .156 [3.96] Contact Spacing x .200 [5.08] Row Spacing