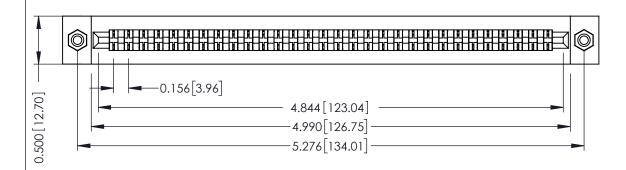

**Mounting Option** #4-40 Unified Threaded Inserts **Contact Detail** 

PC Tail .046x.014(1.17x0.36) - Tail LG=.213(5.41) .156 [3.96] Contact Spacing x .200 [5.08] Row Spacing

## **See Accompanying Pages for:**

- **Contact Bend Details**
- **Mounting Options**

307 / 357 Card Edge Connector Part Number: 357-030-521-108

| ACAD REFERENCE NO. 307 ENG MASTER |                  |
|-----------------------------------|------------------|
| DRAWN: J.LEE                      | DATE: AUG. 11/09 |
| CHECKED:                          | DATE:            |
| SCALE: NTS                        | SHEET 1 OF 3     |
| DRAWING NUMBER                    | ISSUE            |