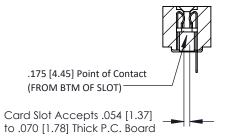

**Mounting Option** #4-40 Unified Threaded Inserts **Contact Detail** 

PC Tail .046x.014(1.17x0.36) - Tail LG=.213(5.41) .156 [3.96] Contact Spacing x .200 [5.08] Row Spacing

## **See Accompanying Pages for:**

- **Contact Bend Details**
- **Mounting Options**

307 / 357 Card Edge Connector Part Number: 357-030-521-108

| ACAD REFERENCE NO. 307 ENG MASTER |                  |
|-----------------------------------|------------------|
| DRAWN: J.LEE                      | DATE: AUG. 11/09 |
| CHECKED:                          | DATE:            |
| SCALE: NTS                        | SHEET 1 OF 3     |
| DRAWING NUMBER                    | ISSUE            |