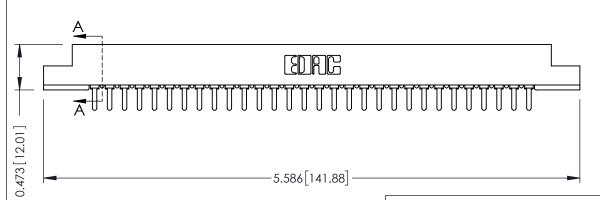

## SECTION A-A

## **See Accompanying Pages for:**

- **Contact Bend Details**
- **Mounting Options**

307 / 357 Card Edge Connector Part Number: 357-030-521-108

| ACAD REFERENCE NO. 307 ENG MASTER |                  |
|-----------------------------------|------------------|
| DRAWN: J.LEE                      | DATE: AUG. 11/09 |
| CHECKED:                          | DATE:            |
| SCALE: NTS                        | SHEET 1 OF 3     |
| DRAWING NUMBER                    | ISSUE            |