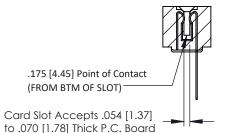

**Mounting Option** .156 (3.96) Dia. Mounting Holes **Contact Detail** 

Wire Wrap .046x.014(1.17x0.36) - Tail LG=.495(12.57) .156 [3.96] Contact Spacing x .200 [5.08] Row Spacing