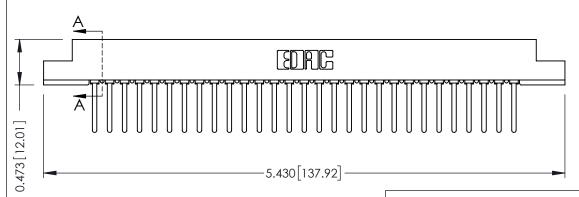

**Mounting Option** .156 (3.96) Dia. Mounting Holes **Contact Detail** 

Wire Wrap .046x.014(1.17x0.36) - Tail LG=.495(12.57) .156 [3.96] Contact Spacing x .200 [5.08] Row Spacing





## SECTION A-A



## **See Accompanying Pages for:**

- **Contact Bend Details**
- **Mounting Options**

307 / 357 Card Edge Connector Part Number: 357-029-541-104

YOUR CONNECTION TO QUALITY & SERVICE

| ACAD REFERENCE NO | . 307 ENG MASTER |
|-------------------|------------------|
| DRAWN: J.LEE      | DATE: AUG. 11/09 |
| CHECKED:          | DATE:            |
| SCALE: NTS        | SHEET 1 OF 3     |
| DRAWING NUMBER    | ISSUE            |

307 Assembly





## **Mouser Electronics**

**Authorized Distributor** 

Click to View Pricing, Inventory, Delivery & Lifecycle Information:

EDAC:

357-029-541-104