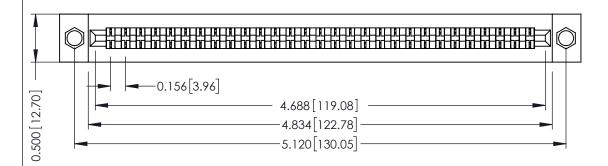

**Mounting Option** .156 (3.96) Dia. Mounting Holes **Contact Detail** 

Wire Wrap .046x.014(1.17x0.36) - Tail LG=.495(12.57) .156 [3.96] Contact Spacing x .200 [5.08] Row Spacing