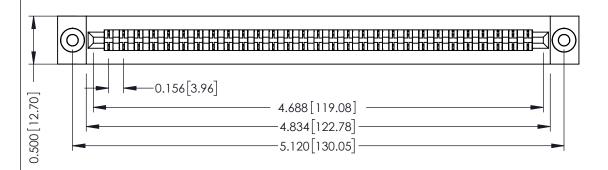

**Mounting Option** .116 (2.95) I.D. Floating Eyelets **Contact Detail** 

Wire Wrap .046x.014(1.17x0.36) - Tail LG=.495(12.57) .156 [3.96] Contact Spacing x .200 [5.08] Row Spacing