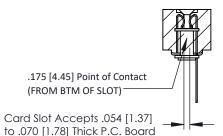

**Mounting Option** .116 (2.95) I.D. Floating Eyelets **Contact Detail** 

Wire Wrap .046x.014(1.17x0.36) - Tail LG=.495(12.57) .156 [3.96] Contact Spacing x .200 [5.08] Row Spacing