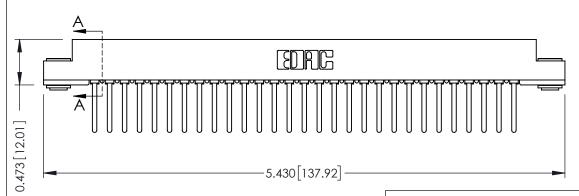

## **SECTION A-A**

**See Accompanying Pages for:** 

- **Contact Bend Details**
- **Mounting Options**

307 / 357 Card Edge Connector Part Number: 357-029-541-103

| ACAD REFERENCE NO. 307 ENG MASTER |                  |
|-----------------------------------|------------------|
| DRAWN: J.LEE                      | DATE: AUG. 11/09 |
| CHECKED:                          | DATE:            |
| SCALE: NTS                        | SHEET 1 OF 3     |
| DRAWING NUMBER                    | ISSUE            |
| 307 Assembly                      | 1                |