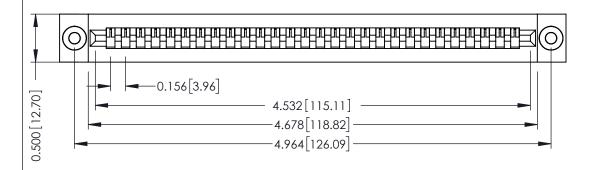

**Mounting Option** .116 (2.95) I.D. Floating Eyelets **Contact Detail** 

Wire Wrap .046x.013(1.17x0.33) - Tail LG=.708(17.98) .156 [3.96] Contact Spacing x .200 [5.08] Row Spacing