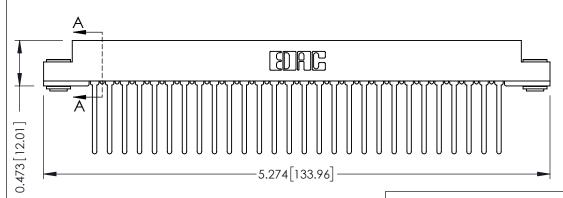

## **SECTION A-A**

to .070 [1.78] Thick P.C. Board

## **See Accompanying Pages for:**

- **Contact Bend Details**
- **Mounting Options**

307 / 357 Card Edge Connector Part Number: 357-028-545-103

YOUR CONNECTION TO QUALITY & SERVICE

307 ENG MASTER J.LEE DATE: AUG. 11/09 NTS SHEET 1 OF 3