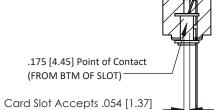

**Mounting Option** .116 (2.95) I.D. Floating Eyelets **Contact Detail** 

Wire Wrap .046x.013(1.17x0.33) - Tail LG=.708(17.98) .156 [3.96] Contact Spacing x .200 [5.08] Row Spacing





## **SECTION A-A**



to .070 [1.78] Thick P.C. Board

## **See Accompanying Pages for:**

- **Contact Bend Details**
- **Mounting Options**

307 / 357 Card Edge Connector Part Number: 357-028-545-103



YOUR CONNECTION TO QUALITY & SERVICE

307 ENG MASTER J.LEE DATE: AUG. 11/09 NTS SHEET 1 OF 3

307 Assembly





## **Mouser Electronics**

**Authorized Distributor** 

Click to View Pricing, Inventory, Delivery & Lifecycle Information:

EDAC:

357-028-545-103