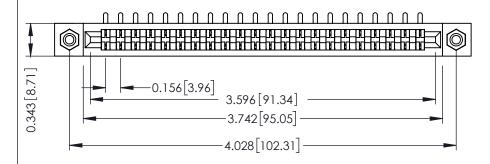

**Mounting Option** #4-40 Unified Threaded Inserts **Contact Detail** 

90 Degree Bend (Code 521 Contacts)

.156 [3.96] Contact Spacing x .200 [5.08] Row Spacing

## **See Accompanying Pages for:**

- **Contact Bend Details**
- **Mounting Options**

307 / 357 Card Edge Connector Part Number: 357-022-553-108

YOUR CONNECTION TO QUALITY & SERVICE

307 ENG MASTER J.LEE DATE: AUG. 11/09 NTS SHEET 1 OF 3