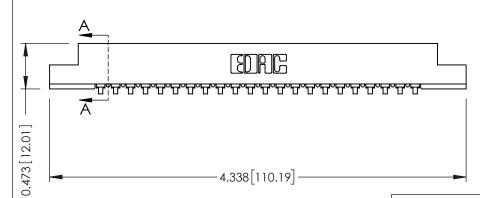

## SECTION A-A

.175 [4.45] Point of Contact (FROM BTM OF SLOT) Card Slot Accepts .054 [1.37] to .070 [1.78] Thick P.C. Board

## **See Accompanying Pages for:**

- **Contact Bend Details**
- **Mounting Options**

307 / 357 Card Edge Connector Part Number: 357-022-553-108

YOUR CONNECTION TO QUALITY & SERVICE

307 ENG MASTER J.LEE DATE: AUG. 11/09 NTS SHEET 1 OF 3