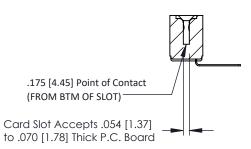

## SECTION A-A

| 307 / 357 Card Edge Connector |
|-------------------------------|
| Part Number: 357-013-557-101  |

YOUR CONNECTION TO QUALITY & SERVICE

307 ENG MASTER J.LEE DATE: AUG. 11/09 SHEET 1 OF 3 NTS