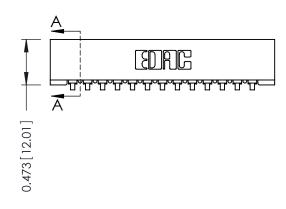

## SECTION A-A

| 307 / 357 Card Edge Connector |
|-------------------------------|
| Part Number: 357-013-557-101  |

YOUR CONNECTION TO QUALITY & SERVICE

307 ENG MASTER J.LEE DATE: AUG. 11/09 SHEET 1 OF 3 NTS

307 Assembly