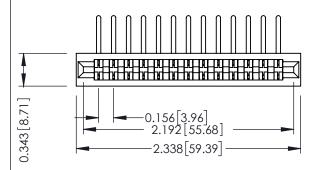

**Mounting Option** No Mounting Lugs **Contact Detail** 

90 Degree Bend (Code 541 Contacts)

.156 [3.96] Contact Spacing x .200 [5.08] Row Spacing

1