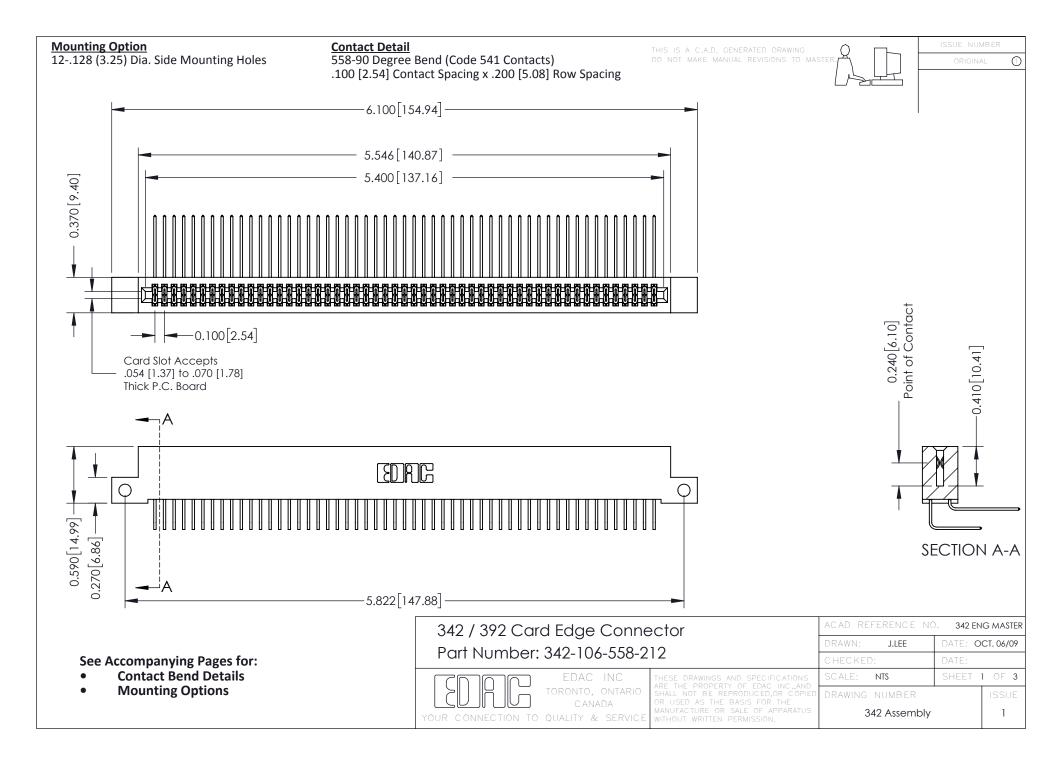

THIS IS A C.A.D. GENERATED DRAWING DO NOT MAKE MANUAL REVISIONS TO MASTER. ISSUE NUMBER

ORIGINAL

1



| 342 / 392 Series Card Edge Connector<br>Contact Bend Detail |                                                                                                                                                                                                  | ACAD REFERENCE NO. 342 ENG MASTER |             |                  |        |
|-------------------------------------------------------------|--------------------------------------------------------------------------------------------------------------------------------------------------------------------------------------------------|-----------------------------------|-------------|------------------|--------|
|