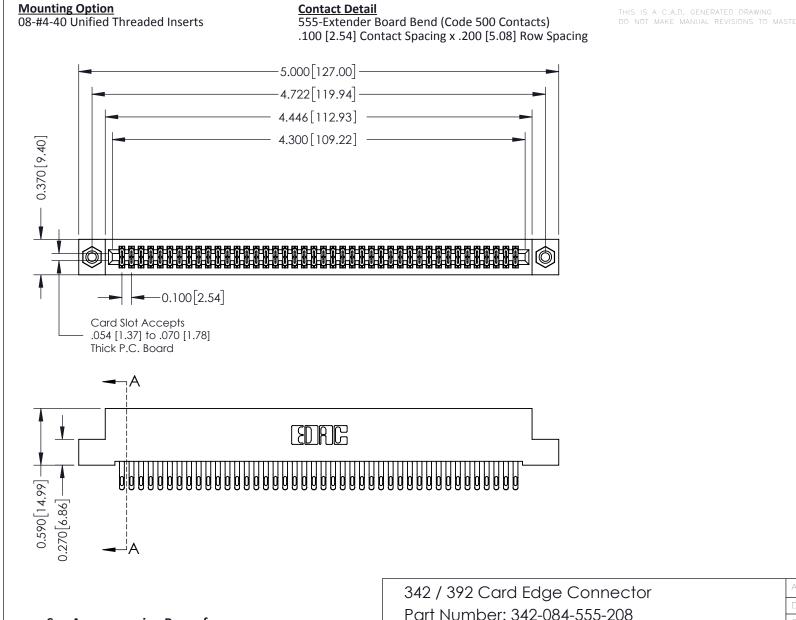

0.410[10.41] SECTION A-A

## **See Accompanying Pages for:**

- **Contact Bend Details**
- **Mounting Options**

| 342 / 392 Card Edge Connector |
|-------------------------------|
| Part Number: 342-084-555-208  |

| ACAD REFERENCE NO. 342 ENG MASTER |                  |  |  |  |
|-----------------------------------|------------------|--|--|--|
| DRAWN: J.LEE                      | DATE: OCT. 06/09 |  |  |  |
| CHECKED:                          | DATE:            |  |  |  |
| SCALE: NTS                        | SHEET 1 OF 3     |  |  |  |
| DRAWING NUMBER                    | ISSUE            |  |  |  |

342 Assembly

THIS IS A C.A.D. GENERATED DRAWING DO NOT MAKE MANUAL REVISIONS TO MASTER. ISSUE NUMBER

ORIGINAL

1

| 342 / 392 Series Card Edge Connector<br>Contact Bend Detail |                                                                                                                                   | ACAD REFERENCE NO. 342 ENG MASTER |             |                  |        |
|-------------------------------------------------------------|-----------------------------------------------------------------------------------------------------------------------------------|-----------------------------------|-------------|------------------|--------|
|                                                             |                                                                                                                                   | DRAWN:                            | J.LEE       | DATE: OCT. 06/09 |        |
|                                                             |                                                                                                                                   | CHECKED:                          |             | DATE:            |        |
| EDAC INC                                                    | ARE THE PROPERTY OF EDAC INC.,AND SHALL NOT BE REPRODUCED,OR COPIED OR USED AS THE BASIS FOR THE MANUFACTURE OR SALE OF APPARATUS | SCALE:                            | NTS         | SHEET :          | 2 OF 3 |
| TORONTO, ONTARIO                                            |                                                                                                                                   | DRAWING                           | NUMBER      |                  | ISSUE  |
| YOUR CONNECTION TO QUALITY & SERVICE                        |                                                                                                                                   | 3                                 | 42 Assembly |                  | 1      |