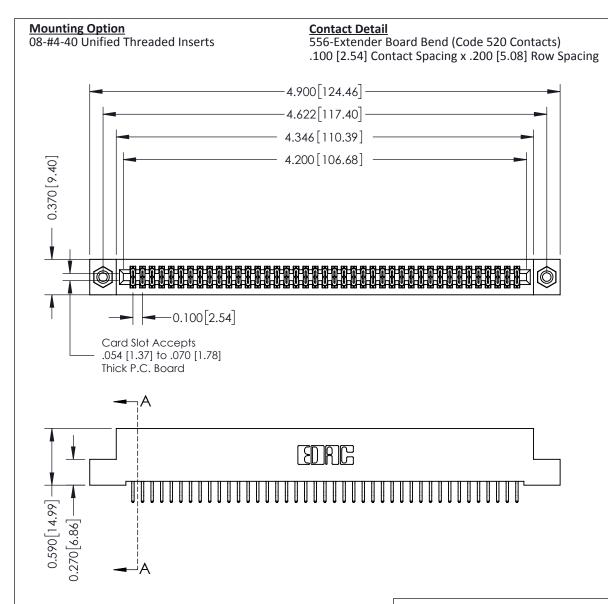

**See Accompanying Pages for:** 

- **Contact Bend Details**
- **Mounting Options**

342 / 392 Card Edge Connector Part Number: 342-082-556-208

YOUR CONNECTION TO QUALITY & SERVICE

342 ENG MASTER J.LEE DATE: OCT. 06/09 SHEET 1 OF 3

THIS IS A C.A.D. GENERATED DRAWING DO NOT MAKE MANUAL REVISIONS TO MASTER

ISSUE NUMBER

ORIGINAL

1

| 342 / 392 Card Edge Connector<br>Mounting Options |                                                                                                                                                                                               | ACAD REFERENCE NO. 342 ENG MASTER |                         |        |  |  |
|---------------------------------------------------|-----------------------------------------------------------------------------------------------------------------------------------------------------------------------------------------------|-----------------------------------|-------------------------|--------|--|--|
|                                                   |                                                                                                                                                                                               | DRAWN: J.LEE                      | DATE: <b>OCT. 06/09</b> |        |  |  |
|                                                   |                                                                                                                                                                                               | CHECKED:                          | DATE:                   |        |  |  |
| TORONTO, ONTARIO                                  | THESE DRAWINGS AND SPECIFICATIONS ARE THE PROPERTY OF EDAC INCAND SHALL NOT BE REPRODUCED,OR COPIED OR USED AS THE BASIS FOR THE MANUFACTURE OR SALE OF APPARATUS WITHOUT WRITTEN PERMISSION. | SCALE: NTS                        | SHEET :                 | 3 OF 3 |  |  |
|                                                   |                                                                                                                                                                                               | DRAWING NUMBER                    | •                       | ISSUE  |  |  |
| YOUR CONNECTION TO QUALITY & SERVICE              |                                                                                                                                                                                               | 342 Assembly                      |                         | 1      |  |  |