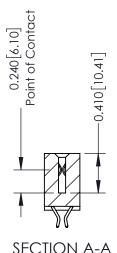

**See Accompanying Pages for:** 

- **Contact Bend Details**
- **Mounting Options**

342 / 392 Card Edge Connector Part Number: 342-082-556-208

YOUR CONNECTION TO QUALITY & SERVICE

342 ENG MASTER J.LEE DATE: OCT. 06/09 SHEET 1 OF 3

342 Assembly

THIS IS A C.A.D. GENERATED DRAWING DO NOT MAKE MANUAL REVISIONS TO MASTER. ISSUE NUMBER

ORIGINAL

1

| 342 / 392 Series Card Edge Connector<br>Contact Bend Detail |                                                                                                                                                                                                  | ACAD REFERENCE NO. 342 ENG MASTER |             |                  |        |
|-------------------------------------------------------------|--------------------------------------------------------------------------------------------------------------------------------------------------------------------------------------------------|-----------------------------------|-------------|------------------|--------|
|                                                             |                                                                                                                                                                                                  | DRAWN:                            | J.LEE       | DATE: OCT. 06/09 |        |
|                                                             |                                                                                                                                                                                                  | CHECKED:                          |             | DATE:            |        |
| TORONTO, ONTARIO                                            | THESE DRAWINGS AND SPECIFICATIONS ARE THE PROPERTY OF EDAC INC. AND SHALL NOT BE REPRODUCED, OR COPIED OR USED AS THE BASIS FOR THE MANUFACTURE OR SALE OF APPARATUS WITHOUT WRITTEN PERMISSION. | SCALE:                            | NTS         | SHEET :          | 2 OF 3 |
|                                                             |                                                                                                                                                                                                  | DRAWING                           | NUMBER      |                  | ISSUE  |
| YOUR CONNECTION TO QUALITY & SERVICE                        |                                                                                                                                                                                                  | 3                                 | 42 Assembly |                  | 1      |