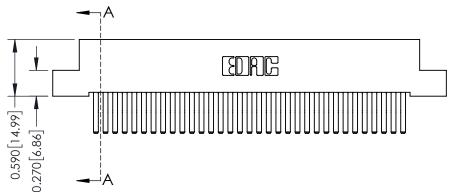

342 Assembly

THIS IS A C.A.D. GENERATED DRAWING DO NOT MAKE MANUAL REVISIONS TO MASTER. ISSUE NUMBER

ORIGINAL

1

| 342 / 392 Series Card Edge Connector<br>Contact Bend Detail |                                                                                                                                                                                                  | ACAD REFERENCE NO. 342 ENG MASTER |             |                  |        |
|-------------------------------------------------------------|--------------------------------------------------------------------------------------------------------------------------------------------------------------------------------------------------|-----------------------------------|-------------|------------------|--------|
|                                                             |                                                                                                                                                                                                  | DRAWN:                            | J.LEE       | DATE: OCT. 06/09 |        |
|                                                             |                                                                                                                                                                                                  | CHECKED:                          |             | DATE:            |        |
| TORONTO, ONTARIO                                            | THESE DRAWINGS AND SPECIFICATIONS ARE THE PROPERTY OF EDAC INC. AND SHALL NOT BE REPRODUCED, OR COPIED OR USED AS THE BASIS FOR THE MANUFACTURE OR SALE OF APPARATUS WITHOUT WRITTEN PERMISSION. | SCALE:                            | NTS         | SHEET :          | 2 OF 3 |
|                                                             |                                                                                                                                                                                                  | DRAWING                           | NUMBER      |                  | ISSUE  |
| YOUR CONNECTION TO QUALITY & SERVICE                        |                                                                                                                                                                                                  | 3                                 | 42 Assembly |                  | 1      |