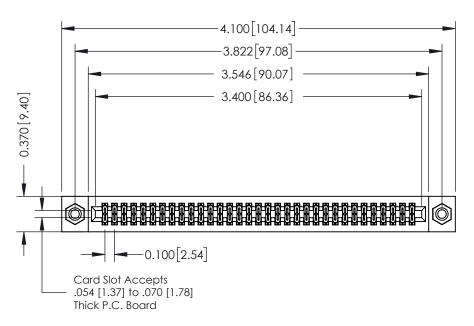

## **See Accompanying Pages for:**

- **Contact Bend Details**
- **Mounting Options**

342 / 392 Card Edge Connector Part Number: 342-066-560-208

YOUR CONNECTION TO QUALITY & SERVICE

342 ENG MASTER J.LEE DATE: OCT. 06/09 SHEET 1 OF 3

342 Assembly

THIS IS A C.A.D. GENERATED DRAWING DO NOT MAKE MANUAL REVISIONS TO MASTER. ISSUE NUMBER

ORIGINAL

1

| 342 / 392 Series Card Edge Connector<br>Contact Bend Detail |                                                                                                                                                                                                  | ACAD REFERENCE NO. 342 ENG MASTER |             |                  |        |
|-------------------------------------------------------------|--------------------------------------------------------------------------------------------------------------------------------------------------------------------------------------------------|-----------------------------------|-------------|------------------|--------|
|                                                             |                                                                                                                                                                                                  | DRAWN:                            | J.LEE       | DATE: OCT. 06/09 |        |
|                                                             |                                                                                                                                                                                                  | CHECKED:                          |             | DATE:            |        |
| TORONTO, ONTARIO                                            | THESE DRAWINGS AND SPECIFICATIONS ARE THE PROPERTY OF EDAC INC. AND SHALL NOT BE REPRODUCED, OR COPIED OR USED AS THE BASIS FOR THE MANUFACTURE OR SALE OF APPARATUS WITHOUT WRITTEN PERMISSION. | SCALE:                            | NTS         | SHEET :          | 2 OF 3 |
|                                                             |                                                                                                                                                                                                  | DRAWING                           | NUMBER      |                  | ISSUE  |
| YOUR CONNECTION TO QUALITY & SERVICE                        |                                                                                                                                                                                                  | 3                                 | 42 Assembly |                  | 1      |