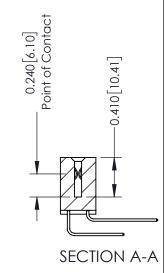

**Mounting Option** 07-M3-0.5 Metric Threaded Inserts **Contact Detail** 

559-90 Degree Bend (Code 541 Contacts) .100 [2.54] Contact Spacing x .200 [5.08] Row Spacing

342 Assembly

THIS IS A C.A.D. GENERATED DRAWING DO NOT MAKE MANUAL REVISIONS TO MASTER. ISSUE NUMBER

ORIGINAL

1

| 342 / 392 Series Card Edge Connector<br>Contact Bend Detail |                                                                                                                                                                                                  | ACAD REFERENCE NO. 342 ENG MASTER |             |                  |        |
|-------------------------------------------------------------|--------------------------------------------------------------------------------------------------------------------------------------------------------------------------------------------------|-----------------------------------|-------------|------------------|--------|
|                                                             |                                                                                                                                                                                                  | DRAWN:                            | J.LEE       | DATE: OCT. 06/09 |        |
|                                                             |                                                                                                                                                                                                  | CHECKED:                          |             | DATE:            |        |
| TORONTO, ONTARIO                                            | THESE DRAWINGS AND SPECIFICATIONS ARE THE PROPERTY OF EDAC INC. AND SHALL NOT BE REPRODUCED, OR COPIED OR USED AS THE BASIS FOR THE MANUFACTURE OR SALE OF APPARATUS WITHOUT WRITTEN PERMISSION. | SCALE:                            | NTS         | SHEET :          | 2 OF 3 |
|                                                             |                                                                                                                                                                                                  | DRAWING                           | NUMBER      |                  | ISSUE  |
| YOUR CONNECTION TO QUALITY & SERVICE                        |                                                                                                                                                                                                  | 3                                 | 42 Assembly |                  | 1      |