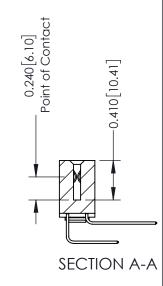

342 Assembly

THIS IS A C.A.D. GENERATED DRAWING DO NOT MAKE MANUAL REVISIONS TO MASTER. ISSUE NUMBER

ORIGINAL

1

| 342 / 392 Series Card Edge Connector<br>Contact Bend Detail |                                                                                                                                                                                                  | ACAD REFERENCE NO. 342 ENG MASTER |             |                  |        |
|-------------------------------------------------------------|--------------------------------------------------------------------------------------------------------------------------------------------------------------------------------------------------|-----------------------------------|-------------|------------------|--------|
|                                                             |                                                                                                                                                                                                  | DRAWN:                            | J.LEE       | DATE: OCT. 06/09 |        |
|                                                             |                                                                                                                                                                                                  | CHECKED:                          |             | DATE:            |        |
| TORONTO, ONTARIO                                            | THESE DRAWINGS AND SPECIFICATIONS ARE THE PROPERTY OF EDAC INC. AND SHALL NOT BE REPRODUCED, OR COPIED OR USED AS THE BASIS FOR THE MANUFACTURE OR SALE OF APPARATUS WITHOUT WRITTEN PERMISSION. | SCALE:                            | NTS         | SHEET :          | 2 OF 3 |
|                                                             |                                                                                                                                                                                                  | DRAWING                           | NUMBER      |                  | ISSUE  |
| YOUR CONNECTION TO QUALITY & SERVICE                        |                                                                                                                                                                                                  | 3                                 | 42 Assembly |                  | 1      |

**Mounting Option** 

03-.116 (2.95) I.D. Floating Eyelets

**Contact Detail** 

558-90 Degree Bend (Code 541 Contacts) .100 [2.54] Contact Spacing x .200 [5.08] Row Spacing