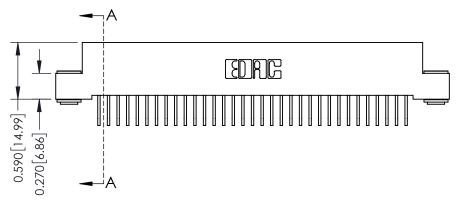

THIS IS A C.A.D. GENERATED DRAWING DO NOT MAKE MANUAL REVISIONS TO MASTER

ISSUE NUMBER

ORIGINAL

1

| 342 / 392 Card Edge Connector<br>Mounting Options |                                                                                                                                                                                               | ACAD REFERENCE NO. 342 ENG MASTER |                         |        |  |  |
|---------------------------------------------------|-----------------------------------------------------------------------------------------------------------------------------------------------------------------------------------------------|-----------------------------------|-------------------------|--------|--|--|
|                                                   |                                                                                                                                                                                               | DRAWN: J.LEE                      | DATE: <b>OCT. 06/09</b> |        |  |  |
|                                                   |                                                                                                                                                                                               | CHECKED:                          | DATE:                   |        |  |  |
| TORONTO, ONTARIO                                  | THESE DRAWINGS AND SPECIFICATIONS ARE THE PROPERTY OF EDAC INCAND SHALL NOT BE REPRODUCED,OR COPIED OR USED AS THE BASIS FOR THE MANUFACTURE OR SALE OF APPARATUS WITHOUT WRITTEN PERMISSION. | SCALE: NTS                        | SHEET :                 | 3 OF 3 |  |  |
|                                                   |                                                                                                                                                                                               | DRAWING NUMBER                    | •                       | ISSUE  |  |  |
| YOUR CONNECTION TO QUALITY & SERVICE              |                                                                                                                                                                                               | 342 Assembly                      |                         | 1      |  |  |