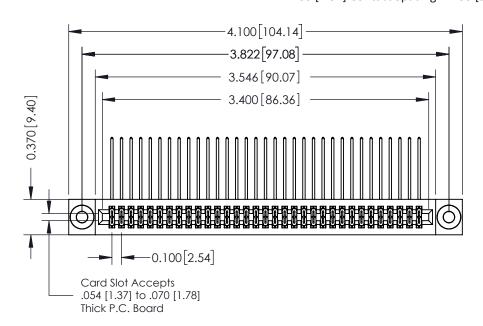

## **See Accompanying Pages for:**

- **Contact Bend Details**
- **Mounting Options**

342 / 392 Card Edge Connector Part Number: 342-066-558-203

YOUR CONNECTION TO QUALITY & SERVICE

CANADA

342 ENG MASTER J.LEE DATE: OCT. 06/09 SHEET 1 OF 3