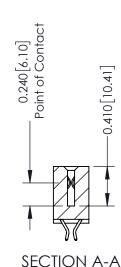

342 Assembly

THIS IS A C.A.D. GENERATED DRAWING DO NOT MAKE MANUAL REVISIONS TO MASTER. ISSUE NUMBER

ORIGINAL

1

| 342 / 392 Series Card Edge Connector<br>Contact Bend Detail |                                                                                                                                   | ACAD REFERENCE NO. 342 ENG MASTER |             |                  |        |
|-------------------------------------------------------------|-----------------------------------------------------------------------------------------------------------------------------------|-----------------------------------|-------------|------------------|--------|
|                                                             |                                                                                                                                   | DRAWN:                            | J.LEE       | DATE: OCT. 06/09 |        |
|                                                             |                                                                                                                                   | CHECKED:                          |             | DATE:            |        |
| EDAC INC                                                    | ARE THE PROPERTY OF EDAC INC.,AND SHALL NOT BE REPRODUCED,OR COPIED OR USED AS THE BASIS FOR THE MANUFACTURE OR SALE OF APPARATUS | SCALE:                            | NTS         | SHEET :          | 2 OF 3 |
| TORONTO, ONTARIO                                            |                                                                                                                                   | DRAWING                           | NUMBER      |                  | ISSUE  |
| YOUR CONNECTION TO QUALITY & SERVICE                        |                                                                                                                                   | 3                                 | 42 Assembly |                  | 1      |