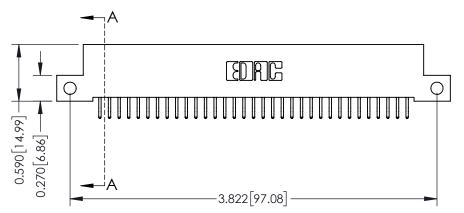

THIS IS A C.A.D. GENERATED DRAWING DO NOT MAKE MANUAL REVISIONS TO MASTER

ISSUE NUMBER

ORIGINAL

1

| 342 / 392 Card Edge Connector<br>Mounting Options |                                                                                                                                              | ACAD REFERENCE NO. 342 ENG MASTER |                         |        |  |  |
|---------------------------------------------------|----------------------------------------------------------------------------------------------------------------------------------------------|-----------------------------------|-------------------------|--------|--|--|
|                                                   |                                                                                                                                              | DRAWN: J.LEE                      | DATE: <b>OCT. 06/09</b> |        |  |  |
|                                                   |                                                                                                                                              | CHECKED:                          | DATE:                   |        |  |  |
| EDAC INC                                          | ARE THE PROPERTY OF EDAC INC.,AND —<br>SHALL NOT BE REPRODUCED,OR COPIED<br>OR USED AS THE BASIS FOR THE<br>MANUFACTURE OR SALE OF APPARATUS | SCALE: NTS                        | SHEET :                 | 3 OF 3 |  |  |
| TORONTO, ONTARIO                                  |                                                                                                                                              | DRAWING NUMBER                    | •                       | ISSUE  |  |  |
| YOUR CONNECTION TO QUALITY & SERVICE              |                                                                                                                                              | 342 Assembly                      |                         | 1      |  |  |