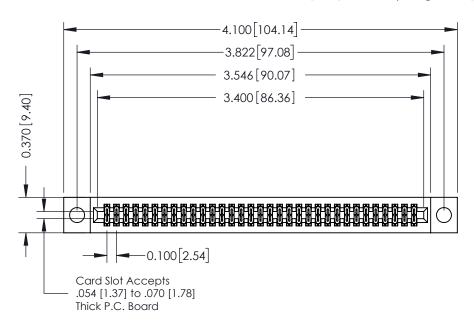

## **See Accompanying Pages for:**

- **Contact Bend Details**
- **Mounting Options**

| 342 / 392 Card Edge Connector |
|-------------------------------|
| Part Number: 342-066-500-204  |

YOUR CONNECTION TO QUALITY & SERVICE