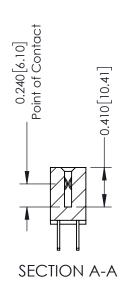

## **Contact Detail**

500-Wire Hole .050x.025(1.27x0.64) - Tail LG=.270(6.86) .100 [2.54] Contact Spacing x .200 [5.08] Row Spacing