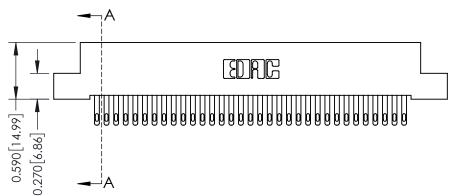

**Mounting Option** 

04-.156 (3.96) Dia. Mounting Holes

## **Contact Detail**

500-Wire Hole .050x.025(1.27x0.64) - Tail LG=.270(6.86) .100 [2.54] Contact Spacing x .200 [5.08] Row Spacing







## **See Accompanying Pages for:**

- **Contact Bend Details**
- **Mounting Options**

| 342 / 392 Card Edge Connector |
|-------------------------------|
| Part Number: 342-066-500-204  |

YOUR CONNECTION TO QUALITY & SERVICE

| ACAD REFERENCE NO. 342 ENG MASTER |                  |  |  |  |  |
|-----------------------------------|------------------|--|--|--|--|
| DRAWN: J.LEE                      | DATE: OCT. 06/09 |  |  |  |  |
| CHECKED:                          | DATE:            |  |  |  |  |
| SCALE: NTS                        | SHEET 1 OF 3     |  |  |  |  |
| DRAWING NUMBER                    | ISSUE            |  |  |  |  |

342 Assembly

THIS IS A C.A.D. GENERATED DRAWING DO NOT MAKE MANUAL REVISIONS TO MASTER. ISSUE NUMBER

ORIGINAL

1



| 342 / 392 Series Card Edge Connec