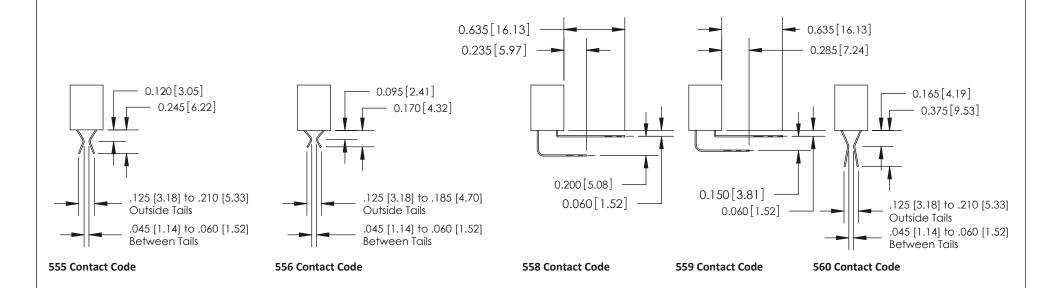

#### **Contact Detail**

558-90 Degree Bend (Code 541 Contacts) .156 [3.96] Contact Spacing x .200 [5.08] Row Spacing

1

THIS IS A C.A.D. GENERATED DRAWING
DO NOT MAKE MANUAL REVISIONS TO MASTER

SSUE NUMBER

DRIGINAL

1

| 333 Series Card Edge Connector |                                                                                                                                |                | ACAD REFERENCE NO. 333 ENG MASTER                                                                |             |         |           |       |
|--------------------------------|--------------------------------------------------------------------------------------------------------------------------------|----------------|--------------------------------------------------------------------------------------------------|-------------|---------|-----------|-------|
|                                | Mounting Options                                                                                                               |                | DRAWN:                                                                                           | J.LEE       | DATE: O | CT. 14/09 |       |
|                                |                                                                                                                                |                | CHECKED                                                                                          | ):          | DATE:   |           |       |
|                                | THE SE BROWN OF AND SECULOMBINS TO                                                                                             |                | SCALE:                                                                                           | NTS         | SHEET : | 3 OF 4    |       |
|                                |                                                                                                                                | RONTO, ONTARIO | ARE THE PROPERTY OF EDAC INC.,AND SHALL NOT BE REPRODUCED,OR COPIED OR USED AS THE BASIS FOR THE | DRAWING     | NUMBER  |           | ISSUE |
|                                | YOUR CONNECTION TO QUALITY & SERVICE OR USED AS THE BASIS FOR THE MANUFACTURE OR SALE OF APPARATUS WITHOUT WRITTEN PERMISSION. |                | 3                                                                                                | 33 Assembly |         | 1         |       |