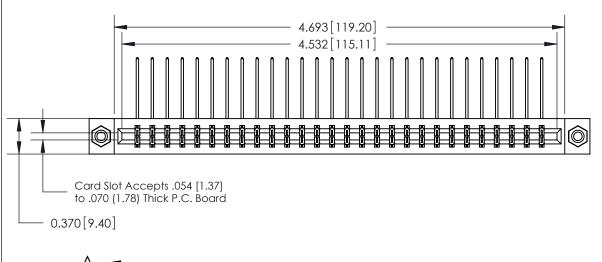

## **See Accompanying Page for:**

- **Bend Detail**
- **Mounting Options**
- **Features and Specifications**

| 333 Series Card Edge Connector |
|--------------------------------|
| Part Number: 333-056-558-208   |

|   | ACAD REFERENCE NO | 333 ENG MASTER   |
|---|-------------------|------------------|
|   | DRAWN: J.LEE      | DATE: OCT. 14/09 |
|   | CHECKED:          | DATE:            |
|   | SCALE: NTS        | SHEET 1 OF 4     |
| 0 | DRAWING NUMBER    | ISSUE            |