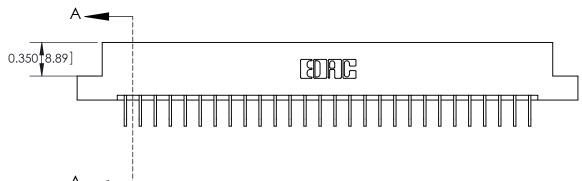

333 Assembly

THIS IS A C.A.D. GENERATED DRAWING DO NOT MAKE MANUAL REVISIONS TO MASTER.

ISSUE NUMBER

ORIGINAL

1

| 333 Series Card Edge Conn                                                                                                                                                                                                                                                                                                                                                                                                                                                                                                                                                                                                                                                                                                                                                                                                                                                                                                                                                                                                                                                                                                                                                                                                                                                                                                                                                                                                                                                                                                                                                                                                                                                                                                                                                                                                                                                                                                                                                                                                                                                                                                      | ACAD REFERENCE NO. 333 ENG MASTER |                  |         |        |
|--------------------------------------------------------------------------------------------------------------------------------------------------------------------------------------------------------------------------------------------------------------------------------------------------------------------------------------------------------------------------------------------------------------------------------------------------------------------------------------------------------------------------------------------------------------------------------------------------------------------------------------------------------------------------------------------------------------------------------------------------------------------------------------------------------------------------------------------------------------------------------------------------------------------------------------------------------------------------------------------------------------------------------------------------------------------------------------------------------------------------------------------------------------------------------------------------------------------------------------------------------------------------------------------------------------------------------------------------------------------------------------------------------------------------------------------------------------------------------------------------------------------------------------------------------------------------------------------------------------------------------------------------------------------------------------------------------------------------------------------------------------------------------------------------------------------------------------------------------------------------------------------------------------------------------------------------------------------------------------------------------------------------------------------------------------------------------------------------------------------------------|-----------------------------------|------------------|---------|--------|
| Contact Bend Detail                                                                                                                                                                                                                                                                                                                                                                                                                                                                                                                                                                                                                                                                                                                                                                                                                                                                                                                                                                                                                                                                                                                                                                                                                                                                                                                                                                                                                                                                                                                                                                                                                                                                                                                                                                                                                                                                                                                                                                                                                                                                                                            | DRAWN: J.LEE                      | DATE: OCT. 14/09 |         |        |
| Contact bend betail                                                                                                                                                                                                                                                                                                                                                                                                                                                                                                                                                                                                                                                                                                                                                                                                                                                                                                                                                                                                                                                                                                                                                                                                                                                                                                                                                                                                                                                                                                                                                                                                                                                                                                                                                                                                                                                                                                                                                                                                                                                                                                            |                                   | CHECKED:         | DATE:   |        |
| TO THE SE BROWN OF AND SECULO AND |                                   | SCALE: NTS       | SHEET 2 | 2 OF 4 |
| TORONTO, ONTARIO ARE THE PROPERTY OF EDAC INC., AND SHALL NOT BE REPRODUCED, OR COPIED OR USED AS THE RASIS FOR THE                                                                                                                                                                                                                                                                                                                                                                                                                                                                                                                                                                                                                                                                                                                                                                                                                                                                                                                                                                                                                                                                                                                                                                                                                                                                                                                                                                                                                                                                                                                                                                                                                                                                                                                                                                                                                                                                                                                                                                                                            | DRAWING NUMBER                    |                  | ISSUE   |        |
| CANADA  OR USED AS THE BASIS FOR THE  MANUFACTURE OR SALE OF APPARATUS  WITHOUT WRITTEN PERMISSION.                                                                                                                                                                                                                                                                                                                                                                                                                                                                                                                                                                                                                                                                                                                                                                                                                                                                                                                                                                                                                                                                                                                                                                                                                                                                                                                                                                                                                                                                                                                                                                                                                                                                                                                                                                                                                                                                                                                                                                                                                            |                                   | 333 Assembly     |         | 1      |