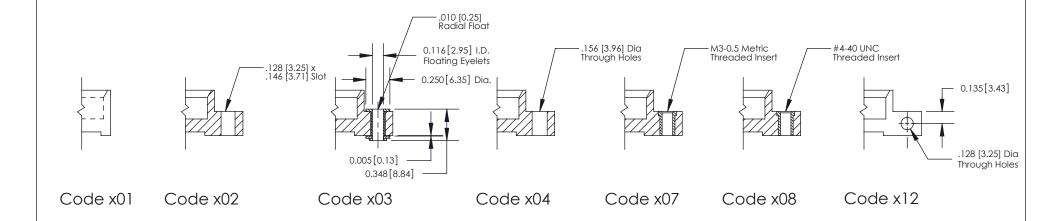

THIS IS A C.A.D. GENERATED DRAWING
DO NOT MAKE MANUAL REVISIONS TO MASTER

SSUE NUMBER

DRIGINAL

1

| 333 Series Card Edge Connector |                                                                                                                                |                | ACAD REFERENCE NO. 333 ENG MASTER                                                                |             |         |           |       |
|--------------------------------|--------------------------------------------------------------------------------------------------------------------------------|----------------|--------------------------------------------------------------------------------------------------|-------------|---------|-----------|-------|
|                                | Mounting Options                                                                                                               |                | DRAWN:                                                                                           | J.LEE       | DATE: O | CT. 14/09 |       |
|                                |                                                                                                                                |                | CHECKED                                                                                          | ):          | DATE:   |           |       |
|                                | THE SE BROWN OF AND SECULOMBINS TO                                                                                             |                | SCALE:                                                                                           | NTS         | SHEET : | 3 OF 4    |       |
|                                |                                                                                                                                | RONTO, ONTARIO | ARE THE PROPERTY OF EDAC INC.,AND SHALL NOT BE REPRODUCED,OR COPIED OR USED AS THE BASIS FOR THE | DRAWING     | NUMBER  |           | ISSUE |
|                                | YOUR CONNECTION TO QUALITY & SERVICE OR USED AS THE BASIS FOR THE MANUFACTURE OR SALE OF APPARATUS WITHOUT WRITTEN PERMISSION. |                | 3                                                                                                | 33 Assembly |         | 1         |       |