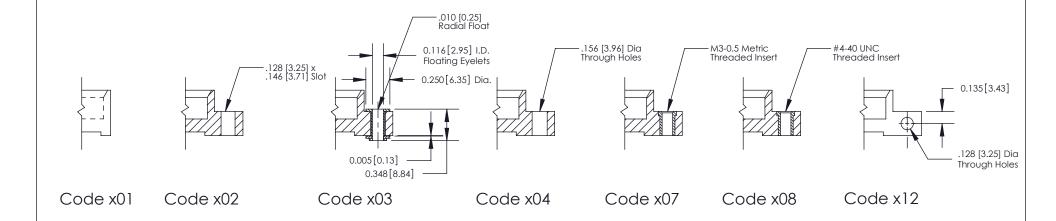

**Mounting Option** 

01-No Mounting Lugs

THIS IS A C.A.D. GENERATED DRAWING DO NOT MAKE MANUAL REVISIONS TO MASTER

SSUE NUMBER

DRIGINAL

1

| 333 Series Card Edge Connector |                                                                                                                                                                                                                                                                                                                                                                                                                                                                                                                                                                                                                                                                                                                                                                                                                                                                                                                                                                                                                                                                                                                                                                                                                                                                                                                                                                                                                                                                                                                                                                                                                                                                                                                                                                                                                                                                                                                                                                                                                                                                                                                                |                | ACAD REFERENCE NO. 333 ENG MASTER                                                                |             |         |           |       |
|--------------------------------|--------------------------------------------------------------------------------------------------------------------------------------------------------------------------------------------------------------------------------------------------------------------------------------------------------------------------------------------------------------------------------------------------------------------------------------------------------------------------------------------------------------------------------------------------------------------------------------------------------------------------------------------------------------------------------------------------------------------------------------------------------------------------------------------------------------------------------------------------------------------------------------------------------------------------------------------------------------------------------------------------------------------------------------------------------------------------------------------------------------------------------------------------------------------------------------------------------------------------------------------------------------------------------------------------------------------------------------------------------------------------------------------------------------------------------------------------------------------------------------------------------------------------------------------------------------------------------------------------------------------------------------------------------------------------------------------------------------------------------------------------------------------------------------------------------------------------------------------------------------------------------------------------------------------------------------------------------------------------------------------------------------------------------------------------------------------------------------------------------------------------------|----------------|--------------------------------------------------------------------------------------------------|-------------|---------|-----------|-------|
|                                | Mounting Options                                                                                                                                                                                                                                                                                                                                                                                                                                                                                                                                                                                                                                                                                                                                                                                                                                                                                                                                                                                                                                                                                                                                                                                                                                                                                                                                                                                                                                                                                                                                                                                                                                                                                                                                                                                                                                                                                                                                                                                                                                                                                                               |                | DRAWN:                                                                                           | J.LEE       | DATE: O | CT. 14/09 |       |
|                                |                                                                                                                                                                                                                                                                                                                                                                                                                                                                                                                                                                                                                                                                                                                                                                                                                                                                                                                                                                                                                                                                                                                                                                                                                                                                                                                                                                                                                                                                                                                                                                                                                                                                                                                                                                                                                                                                                                                                                                                                                                                                                                                                |                | CHECKED                                                                                          | ):          | DATE:   |           |       |
|                                | THE PROPERTY OF THE PROPERTY O |                | SCALE:                                                                                           | NTS         | SHEET : | 3 OF 4    |       |
|                                |                                                                                                                                                                                                                                                                                                                                                                                                                                                                                                                                                                                                                                                                                                                                                                                                                                                                                                                                                                                                                                                                                                                                                                                                                                                                                                                                                                                                                                                                                                                                                                                                                                                                                                                                                                                                                                                                                                                                                                                                                                                                                                                                | RONTO, ONTARIO | ARE THE PROPERTY OF EDAC INC.,AND SHALL NOT BE REPRODUCED,OR COPIED OR USED AS THE BASIS FOR THE | DRAWING     | NUMBER  |           | ISSUE |
|                                | YOUR CONNECTION TO QUALITY & SERVICE OR USED AS THE BASIS FOR THE MANUFACTURE OR SALE OF APPARATUS WITHOUT WRITTEN PERMISSION.                                                                                                                                                                                                                                                                                                                                                                                                                                                                                                                                                                                                                                                                                                                                                                                                                                                                                                                                                                                                                                                                                                                                                                                                                                                                                                                                                                                                                                                                                                                                                                                                                                                                                                                                                                                                                                                                                                                                                                                                 |                | 3                                                                                                | 33 Assembly |         | 1         |       |