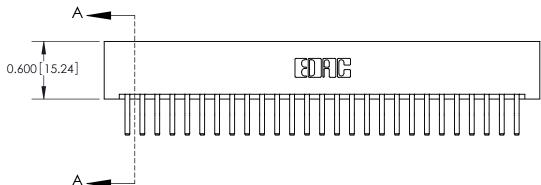

### **Features**

- .156 (3.96) Contact Spacing x .200 (5.08) Row Spacing
- Accepts .062 (1.57) Nominal Thickness P.C. Board
- High Profile Insulator Body .600 (15.24)
- Contact Termination Options include P.C. Tail, Wire Hole, Wire Wrap, 90 Degree, & Extender Board Bends
- Single or Dual Row Configurations
- Variety of Mounting Options, Flush or Offset Lugs
- Accepts Between Contact and In-Contact Polarizing Keys