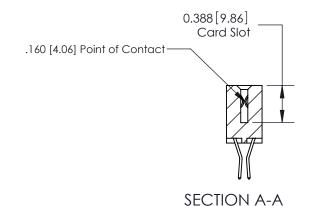

### **Features**

- .156 (3.96) Contact Spacing x .200 (5.08) Row Spacing
- Accepts .062 (1.57) Nominal Thickness P.C. Board
- High Profile Insulator Body .600 (15.24)
- Contact Termination Options include P.C. Tail, Wire Hole, Wire Wrap, 90 Degree, & Extender Board Bends
- Single or Dual Row Configurations
- Variety of Mounting Options, Flush or Offset Lugs
- Accepts Between Contact and In-Contact Polarizing Keys

## **Specifications**

- Insulator Material: Thermoplastic Polyester, UL 94V-0, Colour: Green
- Contact Material: Copper, Nickel, Tin Alloy CA-725
- Contact Plating: Gold on the Mating Area, Tin on the Contact Tails, Nickel Underplate
- Current Rating: 3 Amperes Continuous
- Contact Resistance: 10 Milliohms Maximum
- Dielectric Withstanding Voltage: 1800 V AC rms at Sea Level Between Adjacent Contacts
- Insulation Resistance: 5000 Megohms Minimum
- Operating Temperature: -65 to +105 Degrees C
- Insertion Force: 16 oz (4.45 N) Maximum per Contact Pair when Tested with a .070 (1.78) Thick Gauge
- Withdrawal Force: 1 oz (0.28 N) Minimum per Contact Pair when Tested with a .054 (1.37) Thick Gauge