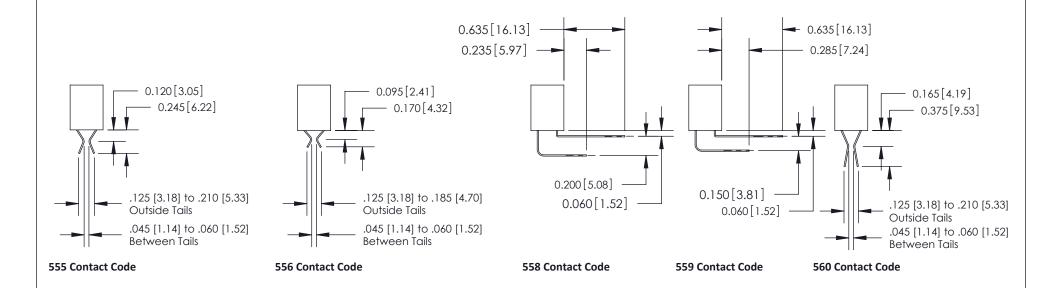

#### **Contact Detail**

560-Extender Board Bend (Code 523 Contacts)

.156 [3.96] Contact Spacing x .200 [5.08] Row Spacing

THIS IS A C.A.D. GENERATED DRAWING DO NOT MAKE MANUAL REVISIONS TO MAST

ISSUE NUMBER