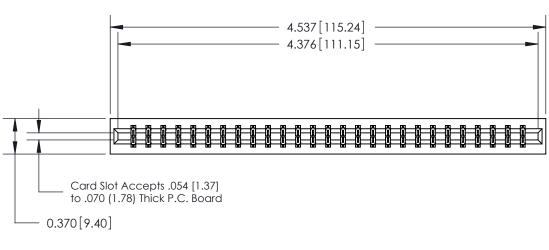

### **Features**

- .156 (3.96) Contact Spacing x .200 (5.08) Row Spacing
- Accepts .062 (1.57) Nominal Thickness P.C. Board
- High Profile Insulator Body .600 (15.24)
- Contact Termination Options include P.C. Tail, Wire Hole, Wire Wrap, 90 Degree, & Extender Board Bends
- Single or Dual Row Configurations
- Variety of Mounting Options, Flush or Offset Lugs
- Accepts Between Contact and In-Contact Polarizing Keys

## **Specifications**

- Insulator Material: Thermoplastic Polyester, UL 94V-0, Colour: Green
- Contact Material: Copper, Nickel, Tin Alloy CA-725
- Contact Plating: Gold on the Mating Area, Tin on the Contact Tails, Nickel Underplate
- Current Rating: 3 Amperes Continuous
- Contact Resistance: 10 Milliohms Maximum
- Dielectric Withstanding Voltage: 1800 V AC rms at Sea Level Between Adjacent Contacts
- Insulation Resistance: 5000 Megohms Minimum
- Operating Temperature: -65 to +105 Degrees C
- Insertion Force: 16 oz (4.45 N) Maximum per Contact Pair when Tested with a .070 (1.78) Thick Gauge
- Withdrawal Force: 1 oz (0.28 N) Minimum per Contact Pair when Tested with a .054 (1.37) Thick Gauge