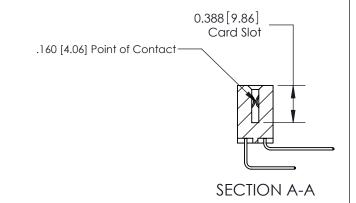

333 Assembly

THIS IS A C.A.D. GENERATED DRAWING DO NOT MAKE MANUAL REVISIONS TO MASTER.

ISSUE NUMBER

ORIGINAL

1

| 333 Series Card Edge Conn                                                                                           | ACAD REFERENCE NO. 333 ENG MASTER                              |                  |         |        |
|---------------------------------------------------------------------------------------------------------------------|----------------------------------------------------------------|------------------|---------|--------|
| Contact Bend Detail                                                                                                 | DRAWN: J.LEE                                                   | DATE: OCT. 14/09 |         |        |
| Confact Bend Defail                                                                                                 |                                                                | CHECKED:         | DATE:   |        |
| TO THE SE BROWN OF AND SECULIONISMS IN                                                                              |                                                                | SCALE: NTS       | SHEET 2 | 2 OF 4 |
| TORONTO, ONTARIO ARE THE PROPERTY OF EDAC INC., AND SHALL NOT BE REPRODUCED, OR COPIED OR USED AS THE BASIS FOR THE | DRAWING NUMBER                                                 |                  | ISSUE   |        |
|                                                                                                                     | UR CONNECTION TO QUALITY & SERVICE WITHOUT WRITTEN PERMISSION. |                  |         | 1      |

### **Features**

- .156 (3.96) Contact Spacing x .200 (5.08) Row Spacing
- Accepts .062 (1.57) Nominal Thickness P.C. Board
- High Profile Insulator Body .600 (15.24)
- Contact Termination Options include P.C. Tail, Wire Hole, Wire Wrap, 90 Degree, & Extender Board Bends
- Single or Dual Row Configurations
- Variety of Mounting Options, Flush or Offset Lugs
- Accepts Between Contact and In-Contact Polarizing Keys

## **Specifications**

- Insulator Material: Thermoplastic Polyester, UL 94V-0, Colour: Green
- Contact Material: Copper, Nickel, Tin Alloy CA-725
- Contact Plating: Gold on the Mating Area, Tin on the Contact Tails, Nickel Underplate
- Current Rating: 3 Amperes Continuous
- Contact Resistance: 10 Milliohms Maximum
- Dielectric Withstanding Voltage: 1800 V AC rms at Sea Level Between Adjacent Contacts
- Insulation Resistance: 5000 Megohms Minimum
- Operating Temperature: -65 to +105 Degrees C
- Insertion Force: 16 oz (4.45 N) Maximum per Contact Pair when Tested with a .070 (1.78) Thick Gauge
- Withdrawal Force: 1 oz (0.28 N) Minimum per Contact Pair when Tested with a .054 (1.37) Thick Gauge