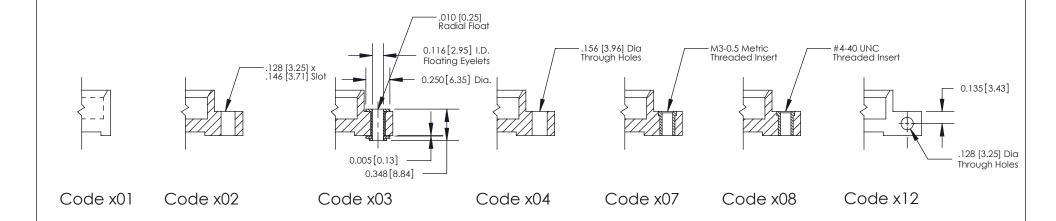

**Mounting Option** 

07-M3-0.5 Metric Threaded Inserts

THIS IS A C.A.D. GENERATED DRAWING
DO NOT MAKE MANUAL REVISIONS TO MASTER

SSUE NUMBER

DRIGINAL

1

| 333 Series Card Edge Connector |                                                                                                                                                                                                                                                                                                                                                                                                                                                                                                                                                                                                                                                                                                                                                                                                                                                                                                                                                                                                                                                                                                                                                                                                                                                                                                                                                                                                                                                                                                                                                                                                                                                                                                                                                                                                                                                                                                                                                                                                                                                                                                                                |                | ACAD REFERENCE NO. 333 ENG MASTER                                                                |             |         |           |       |
|--------------------------------|--------------------------------------------------------------------------------------------------------------------------------------------------------------------------------------------------------------------------------------------------------------------------------------------------------------------------------------------------------------------------------------------------------------------------------------------------------------------------------------------------------------------------------------------------------------------------------------------------------------------------------------------------------------------------------------------------------------------------------------------------------------------------------------------------------------------------------------------------------------------------------------------------------------------------------------------------------------------------------------------------------------------------------------------------------------------------------------------------------------------------------------------------------------------------------------------------------------------------------------------------------------------------------------------------------------------------------------------------------------------------------------------------------------------------------------------------------------------------------------------------------------------------------------------------------------------------------------------------------------------------------------------------------------------------------------------------------------------------------------------------------------------------------------------------------------------------------------------------------------------------------------------------------------------------------------------------------------------------------------------------------------------------------------------------------------------------------------------------------------------------------|----------------|--------------------------------------------------------------------------------------------------|-------------|---------|-----------|-------|
|                                | Mounting Options                                                                                                                                                                                                                                                                                                                                                                                                                                                                                                                                                                                                                                                                                                                                                                                                                                                                                                                                                                                                                                                                                                                                                                                                                                                                                                                                                                                                                                                                                                                                                                                                                                                                                                                                                                                                                                                                                                                                                                                                                                                                                                               |                | DRAWN:                                                                                           | J.LEE       | DATE: O | CT. 14/09 |       |
|                                |                                                                                                                                                                                                                                                                                                                                                                                                                                                                                                                                                                                                                                                                                                                                                                                                                                                                                                                                                                                                                                                                                                                                                                                                                                                                                                                                                                                                                                                                                                                                                                                                                                                                                                                                                                                                                                                                                                                                                                                                                                                                                                                                |                | CHECKED                                                                                          | ):          | DATE:   |           |       |
|                                | The second secon |                | SCALE:                                                                                           | NTS         | SHEET : | 3 OF 4    |       |
|                                |                                                                                                                                                                                                                                                                                                                                                                                                                                                                                                                                                                                                                                                                                                                                                                                                                                                                                                                                                                                                                                                                                                                                                                                                                                                                                                                                                                                                                                                                                                                                                                                                                                                                                                                                                                                                                                                                                                                                                                                                                                                                                                                                | RONTO, ONTARIO | ARE THE PROPERTY OF EDAC INC.,AND SHALL NOT BE REPRODUCED,OR COPIED OR USED AS THE BASIS FOR THE | DRAWING     | NUMBER  |           | ISSUE |
|                                | YOUR CONNECTION TO QUALITY & SERVICE OR USED AS THE BASIS FOR THE MANUFACTURE OR SALE OF APPARATUS WITHOUT WRITTEN PERMISSION.                                                                                                                                                                                                                                                                                                                                                                                                                                                                                                                                                                                                                                                                                                                                                                                                                                                                                                                                                                                                                                                                                                                                                                                                                                                                                                                                                                                                                                                                                                                                                                                                                                                                                                                                                                                                                                                                                                                                                                                                 |                | 3                                                                                                | 33 Assembly |         | 1         |       |