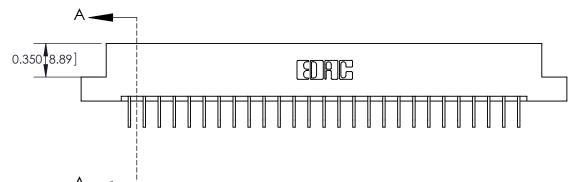

333 Assembly

THIS IS A C.A.D. GENERATED DRAWING DO NOT MAKE MANUAL REVISIONS TO MASTER.

ISSUE NUMBER

ORIGINAL

1

| 333 Series Card Edge Conn                                                                                           | ACAD REFERENCE NO. 333 ENG MASTER                              |                  |         |        |
|---------------------------------------------------------------------------------------------------------------------|----------------------------------------------------------------|------------------|---------|--------|
| Contact Bend Detail                                                                                                 | DRAWN: J.LEE                                                   | DATE: OCT. 14/09 |         |        |
| Confact Bend Defail                                                                                                 |                                                                | CHECKED:         | DATE:   |        |
| TO THE SE BROWN OF AND SECULIONISMS IN                                                                              |                                                                | SCALE: NTS       | SHEET 2 | 2 OF 4 |
| TORONTO, ONTARIO ARE THE PROPERTY OF EDAC INC., AND SHALL NOT BE REPRODUCED, OR COPIED OR USED AS THE BASIS FOR THE | DRAWING NUMBER                                                 |                  | ISSUE   |        |
|                                                                                                                     | UR CONNECTION TO QUALITY & SERVICE WITHOUT WRITTEN PERMISSION. |                  |         | 1      |

### **Features**

- .156 (3.96) Contact Spacing x .200 (5.08) Row Spacing
- Accepts .062 (1.57) Nominal Thickness P.C. Board
- High Profile Insulator Body .600 (15.24)
- Contact Termination Options include P.C. Tail, Wire Hole, Wire Wrap, 90 Degree, & Extender Board Bends
- Single or Dual Row Configurations
- Variety of Mounting Options, Flush or Offset Lugs
- Accepts Between Contact and In-Contact Polarizing Keys