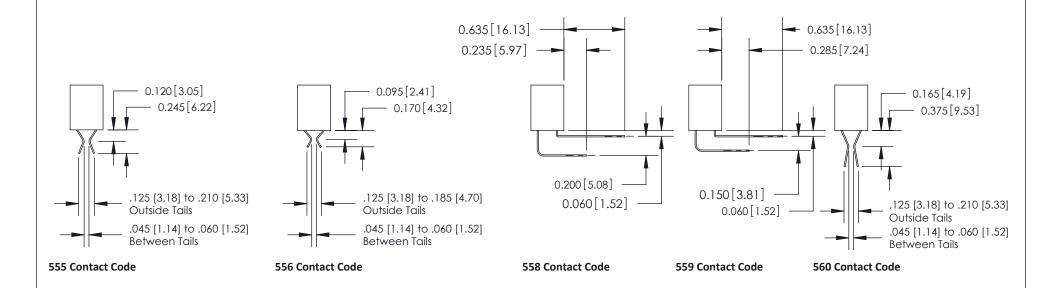

#### **Contact Detail**

558-90 Degree Bend (Code 541 Contacts) .156 [3.96] Contact Spacing x .200 [5.08] Row Spacing

333 Assembly

THIS IS A C.A.D. GENERATED DRAWING DO NOT MAKE MANUAL REVISIONS TO MASTER.

ISSUE NUMBER

ORIGINAL

1

| 333 Series Card Edge Conn                                                                                           | ACAD REFERENCE NO. 333 ENG MASTER                              |                  |         |        |
|---------------------------------------------------------------------------------------------------------------------|----------------------------------------------------------------|------------------|---------|--------|
| Contact Bend Detail                                                                                                 | DRAWN: J.LEE                                                   | DATE: OCT. 14/09 |         |        |
| Confact Bend Defail                                                                                                 |                                                                | CHECKED:         | DATE:   |        |
| TO THE SE BROWN OF AND SECULIONISMS IN                                                                              |                                                                | SCALE: NTS       | SHEET 2 | 2 OF 4 |
| TORONTO, ONTARIO ARE THE PROPERTY OF EDAC INC., AND SHALL NOT BE REPRODUCED, OR COPIED OR USED AS THE BASIS FOR THE | DRAWING NUMBER                                                 |                  | ISSUE   |        |
|                                                                                                                     | UR CONNECTION TO QUALITY & SERVICE WITHOUT WRITTEN PERMISSION. |                  |         | 1      |

### **Features**

- .156 (3.96) Contact Spacing x .200 (5.08) Row Spacing
- Accepts .062 (1.57) Nominal Thickness P.C. Board
- High Profile Insulator Body .600 (15.24)
- Contact Termination Options include P.C. Tail, Wire Hole, Wire Wrap, 90 Degree, & Extender Board Bends
- Single or Dual Row Configurations
- Variety of Mounting Options, Flush or Offset Lugs
- Accepts Between Contact and In-Contact Polarizing Keys