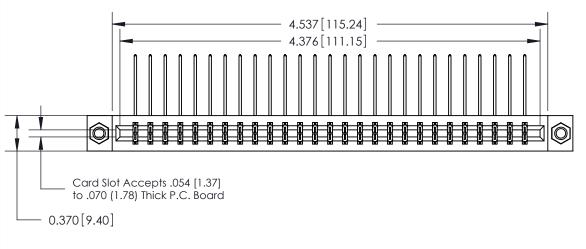

YOUR CONNECTION TO QUALITY & SERVICE

|   | ACAD REFERENCE NO | 333 ENG MASTER   |
|---|-------------------|------------------|
|   | DRAWN: J.LEE      | DATE: OCT. 14/09 |
|   | CHECKED:          | DATE:            |
|   | SCALE: NTS        | SHEET 1 OF 4     |
| 0 | DRAWING NUMBER    | ISSUE            |

333 Assembly

THIS IS A C.A.D. GENERATED DRAWING DO NOT MAKE MANUAL REVISIONS TO MASTER.

ISSUE NUMBER

ORIGINAL

1

| 333 Series Card Edge Conn                                                                                           | ACAD REFERENCE NO. 333 ENG MASTER                              |                  |         |        |
|---------------------------------------------------------------------------------------------------------------------|----------------------------------------------------------------|------------------|---------|--------|
| Contact Bend Detail                                                                                                 | DRAWN: J.LEE                                                   | DATE: OCT. 14/09 |         |        |
| Confact Bend Defail                                                                                                 |                                                                | CHECKED:         | DATE:   |        |
| TO THE SE BROWN OF AND SECULIONISMS IN                                                                              |                                                                | SCALE: NTS       | SHEET 2 | 2 OF 4 |
| TORONTO, ONTARIO ARE THE PROPERTY OF EDAC INC., AND SHALL NOT BE REPRODUCED, OR COPIED OR USED AS THE BASIS FOR THE | DRAWING NUMBER                                                 |                  | ISSUE   |        |
|                                                                                                                     | UR CONNECTION TO QUALITY & SERVICE WITHOUT WRITTEN PERMISSION. |                  |         | 1      |

### **Features**

- .156 (3.96) Contact Spacing x .200 (5.08) Row Spacing
- Accepts .062 (1.57) Nominal Thickness P.C. Board
- High Profile Insulator Body .600 (15.24)
- Contact Termination Options include P.C. Tail, Wire Hole, Wire Wrap, 90 Degree, & Extender Board Bends
- Single or Dual Row Configurations
- Variety of Mounting Options, Flush or Offset Lugs
- Accepts Between Contact and In-Contact Polarizing Keys

## **Specifications**

- Insulator Material: Thermoplastic Polyester, UL 94V-0, Colour: Green
- Contact Material: Copper, Nickel, Tin Alloy CA-725
- Contact Plating: Gold on the Mating Area, Tin on the Contact Tails, Nickel Underplate
- Current Rating: 3 Amperes Continuous
- Contact Resistance: 10 Milliohms Maximum
- Dielectric Withstanding Voltage: 1800 V AC rms at Sea Level Between Adjacent Contacts
- Insulation Resistance: 5000 Megohms Minimum
- Operating Temperature: -65 to +105 Degrees C
- Insertion Force: 16 oz (4.45 N) Maximum per Contact Pair when Tested with a .070 (1.78) Thick Gauge
- Withdrawal Force: 1 oz (0.28 N) Minimum per Contact Pair when Tested with a .054 (1.37) Thick Gauge