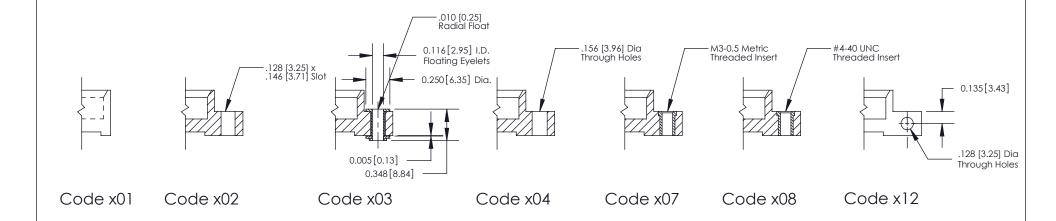

THIS IS A C.A.D. GENERATED DRAWING DO NOT MAKE MANUAL REVISIONS TO MASTER

SSUE NUMBER

DRIGINAL

1

| 333 Series Card Edge Connector |                                                                                                                                                                                                                                                                                                                                                                                                                                                                                                                                                                                                                                                                                                                                                                                                                                                                                                                                                                                                                                                                                                                                                                                                                                                                                                                                                                                                                                                                                                                                                                                                                                                                                                                                                                                                                                                                                                                                                                                                                                                                                                                                |                | ACAD REFERENCE NO. 333 ENG MASTER                                                                |             |         |           |       |
|--------------------------------|--------------------------------------------------------------------------------------------------------------------------------------------------------------------------------------------------------------------------------------------------------------------------------------------------------------------------------------------------------------------------------------------------------------------------------------------------------------------------------------------------------------------------------------------------------------------------------------------------------------------------------------------------------------------------------------------------------------------------------------------------------------------------------------------------------------------------------------------------------------------------------------------------------------------------------------------------------------------------------------------------------------------------------------------------------------------------------------------------------------------------------------------------------------------------------------------------------------------------------------------------------------------------------------------------------------------------------------------------------------------------------------------------------------------------------------------------------------------------------------------------------------------------------------------------------------------------------------------------------------------------------------------------------------------------------------------------------------------------------------------------------------------------------------------------------------------------------------------------------------------------------------------------------------------------------------------------------------------------------------------------------------------------------------------------------------------------------------------------------------------------------|----------------|--------------------------------------------------------------------------------------------------|-------------|---------|-----------|-------|
|                                | Mounting Options                                                                                                                                                                                                                                                                                                                                                                                                                                                                                                                                                                                                                                                                                                                                                                                                                                                                                                                                                                                                                                                                                                                                                                                                                                                                                                                                                                                                                                                                                                                                                                                                                                                                                                                                                                                                                                                                                                                                                                                                                                                                                                               |                | DRAWN:                                                                                           | J.LEE       | DATE: O | CT. 14/09 |       |
|                                |                                                                                                                                                                                                                                                                                                                                                                                                                                                                                                                                                                                                                                                                                                                                                                                                                                                                                                                                                                                                                                                                                                                                                                                                                                                                                                                                                                                                                                                                                                                                                                                                                                                                                                                                                                                                                                                                                                                                                                                                                                                                                                                                |                | CHECKED                                                                                          | ):          | DATE:   |           |       |
|                                | The second secon |                | SCALE:                                                                                           | NTS         | SHEET : | 3 OF 4    |       |
|                                |                                                                                                                                                                                                                                                                                                                                                                                                                                                                                                                                                                                                                                                                                                                                                                                                                                                                                                                                                                                                                                                                                                                                                                                                                                                                                                                                                                                                                                                                                                                                                                                                                                                                                                                                                                                                                                                                                                                                                                                                                                                                                                                                | RONTO, ONTARIO | ARE THE PROPERTY OF EDAC INC.,AND SHALL NOT BE REPRODUCED,OR COPIED OR USED AS THE BASIS FOR THE | DRAWING     | NUMBER  |           | ISSUE |
|                                | YOUR CONNECTION TO QUALITY & SERVICE OR USED AS THE BASIS FOR THE MANUFACTURE OR SALE OF APPARATUS WITHOUT WRITTEN PERMISSION.                                                                                                                                                                                                                                                                                                                                                                                                                                                                                                                                                                                                                                                                                                                                                                                                                                                                                                                                                                                                                                                                                                                                                                                                                                                                                                                                                                                                                                                                                                                                                                                                                                                                                                                                                                                                                                                                                                                                                                                                 |                | 3                                                                                                | 33 Assembly |         | 1         |       |