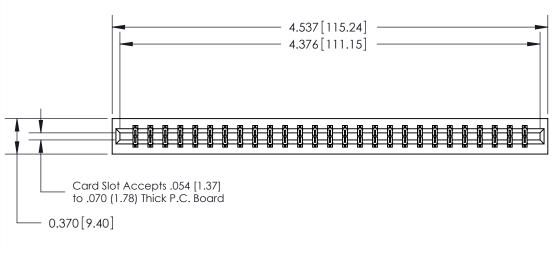

### **Features**

- .156 (3.96) Contact Spacing x .200 (5.08) Row Spacing
- Accepts .062 (1.57) Nominal Thickness P.C. Board
- High Profile Insulator Body .600 (15.24)
- Contact Termination Options include P.C. Tail, Wire Hole, Wire Wrap, 90 Degree, & Extender Board Bends
- Single or Dual Row Configurations
- Variety of Mounting Options, Flush or Offset Lugs
- Accepts Between Contact and In-Contact Polarizing Keys

## **Specifications**

- Insulator Material: Thermoplastic Polyester, UL 94V-0, Colour: Green
- Contact Material: Copper, Nickel, Tin Alloy CA-725
- Contact Plating: Gold on the Mating Area, Tin on the Contact Tails, Nickel Underplate
- Current Rating: 3 Amperes Continuous
- Contact Resistance: 10 Milliohms Maximum
- Dielectric Withstanding Voltage: 1800 V AC rms at Sea Level Between Adjacent Contacts
- Insulation Resistance: 5000 Megohms Minimum
- Operating Temperature: -65 to +105 Degrees C
- Insertion Force: 16 oz (4.45 N) Maximum per Contact Pair when Tested with a .070 (1.78) Thick Gauge
- Withdrawal Force: 1 oz (0.28 N) Minimum per Contact Pair when Tested with a .054 (1.37) Thick Gauge