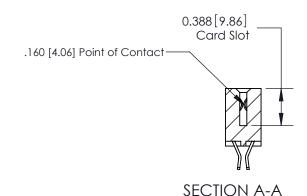

### **Features**

- .156 (3.96) Contact Spacing x .200 (5.08) Row Spacing
- Accepts .062 (1.57) Nominal Thickness P.C. Board
- High Profile Insulator Body .600 (15.24)
- Contact Termination Options include P.C. Tail, Wire Hole, Wire Wrap, 90 Degree, & Extender Board Bends
- Single or Dual Row Configurations
- Variety of Mounting Options, Flush or Offset Lugs
- Accepts Between Contact and In-Contact Polarizing Keys

## **Specifications**

- Insulator Material: Thermoplastic Polyester, UL 94V-0, Colour: Green
- Contact Material: Copper, Nickel, Tin Alloy CA-725
- Contact Plating: Gold on the Mating Area, Tin on the Contact Tails, Nickel Underplate
- Current Rating: 3 Amperes Continuous
- Contact Resistance: 10 Milliohms Maximum
- Dielectric Withstanding Voltage: 1800 V AC rms at Sea Level Between Adjacent Contacts
- Insulation Resistance: 5000 Megohms Minimum
- Operating Temperature: -65 to +105 Degrees C
- Insertion Force: 16 oz (4.45 N) Maximum per Contact Pair when Tested with a .070 (1.78) Thick Gauge
- Withdrawal Force: 1 oz (0.28 N) Minimum per Contact Pair when Tested with a .054 (1.37) Thick Gauge