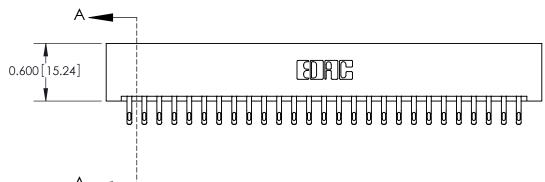

### **Features**

- .156 (3.96) Contact Spacing x .200 (5.08) Row Spacing
- Accepts .062 (1.57) Nominal Thickness P.C. Board
- High Profile Insulator Body .600 (15.24)
- Contact Termination Options include P.C. Tail, Wire Hole, Wire Wrap, 90 Degree, & Extender Board Bends
- Single or Dual Row Configurations
- Variety of Mounting Options, Flush or Offset Lugs
- Accepts Between Contact and In-Contact Polarizing Keys