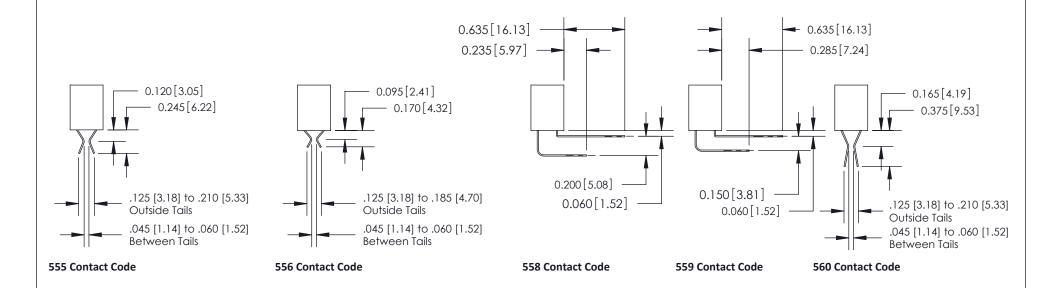

#### **Contact Detail**

555-Extender Board Bend (Code 500 Contacts)

.156 [3.96] Contact Spacing x .200 [5.08] Row Spacing

THIS IS A C.A.D. GENERATED DRAWING
DO NOT MAKE MANUAL REVISIONS TO MA

ISSUE NUMBER