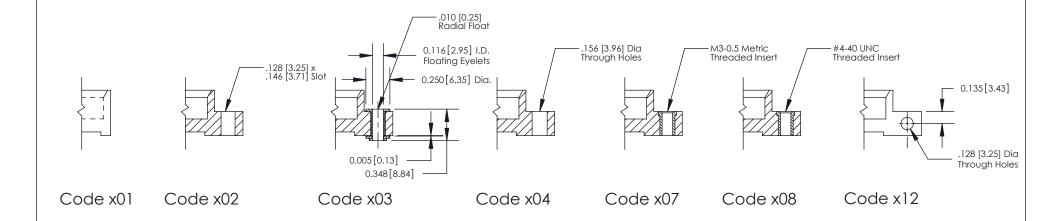

**Mounting Option** 

08-#4-40 Unified Threaded Inserts

THIS IS A C.A.D. GENERATED DRAWING DO NOT MAKE MANUAL REVISIONS TO MASTER

SSUE NUMBER

DRIGINAL

1

| 333 Series Card Edge Connector |                                                                                                                                                                                                                                                                                                                                                                                                                                                                                                                                                                                                                                                                                                                                                                                                                                                                                                                                                                                                                                                                                                                                                                                                                                                                                                                                                                                                                                                                                                                                                                                                                                                                                                                                                                                                                                                                                                                                                                                                                                                                                                                                |         | ACAD REFERENCE NO. 333 ENG MASTER |             |           |        |
|--------------------------------|--------------------------------------------------------------------------------------------------------------------------------------------------------------------------------------------------------------------------------------------------------------------------------------------------------------------------------------------------------------------------------------------------------------------------------------------------------------------------------------------------------------------------------------------------------------------------------------------------------------------------------------------------------------------------------------------------------------------------------------------------------------------------------------------------------------------------------------------------------------------------------------------------------------------------------------------------------------------------------------------------------------------------------------------------------------------------------------------------------------------------------------------------------------------------------------------------------------------------------------------------------------------------------------------------------------------------------------------------------------------------------------------------------------------------------------------------------------------------------------------------------------------------------------------------------------------------------------------------------------------------------------------------------------------------------------------------------------------------------------------------------------------------------------------------------------------------------------------------------------------------------------------------------------------------------------------------------------------------------------------------------------------------------------------------------------------------------------------------------------------------------|---------|-----------------------------------|-------------|-----------|--------|
|                                |                                                                                                                                                                                                                                                                                                                                                                                                                                                                                                                                                                                                                                                                                                                                                                                                                                                                                                                                                                                                                                                                                                                                                                                                                                                                                                                                                                                                                                                                                                                                                                                                                                                                                                                                                                                                                                                                                                                                                                                                                                                                                                                                | DRAWN:  | J.LEE                             | DATE: O     | CT. 14/09 |        |
|                                | Mounting Options                                                                                                                                                                                                                                                                                                                                                                                                                                                                                                                                                                                                                                                                                                                                                                                                                                                                                                                                                                                                                                                                                                                                                                                                                                                                                                                                                                                                                                                                                                                                                                                                                                                                                                                                                                                                                                                                                                                                                                                                                                                                                                               |         | CHECKED                           | ):          | DATE:     |        |
|                                | THE PROPERTY OF THE SECTION OF THE S |         | SCALE:                            | NTS         | SHEET :   | 3 OF 4 |
|                                | TORONTO, ONTARIO  ARE THE PROPERTY OF EDAC INC., AND SHALL NOT BE REPRODUCED, OR COPIED OR USED AS THE BASIS FOR THE                                                                                                                                                                                                                                                                                                                                                                                                                                                                                                                                                                                                                                                                                                                                                                                                                                                                                                                                                                                                                                                                                                                                                                                                                                                                                                                                                                                                                                                                                                                                                                                                                                                                                                                                                                                                                                                                                                                                                                                                           | DRAWING | NUMBER                            |             | ISSUE     |        |
|                                | YOUR CONNECTION TO QUALITY & SERVICE WITHOUT WRITTEN PERMISSION.                                                                                                                                                                                                                                                                                                                                                                                                                                                                                                                                                                                                                                                                                                                                                                                                                                                                                                                                                                                                                                                                                                                                                                                                                                                                                                                                                                                                                                                                                                                                                                                                                                                                                                                                                                                                                                                                                                                                                                                                                                                               |         | 3                                 | 33 Assembly |           | 1      |