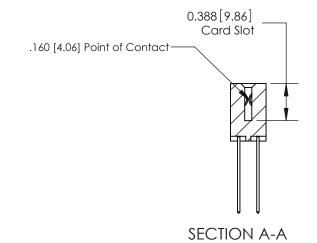

ACAD REFERENCE NO. 333 ENG MASTER

333 Assembly

THIS IS A C.A.D. GENERATED DRAWING DO NOT MAKE MANUAL REVISIONS TO MASTER.

ISSUE NUMBER

ORIGINAL

1

| 333 Series Card Edge Conn                                                                                           | ACAD REFERENCE NO. 333 ENG MASTER |                  |         |        |
|---------------------------------------------------------------------------------------------------------------------|-----------------------------------|------------------|---------|--------|
| Contact Bend Detail                                                                                                 | DRAWN: J.LEE                      | DATE: OCT. 14/09 |         |        |
| Confact bend belaii                                                                                                 |                                   | CHECKED:         | DATE:   |        |
| TO THE SE BROWN OF AND SECULIONISMS IN                                                                              |                                   | SCALE: NTS       | SHEET 2 | 2 OF 4 |
| TORONTO, ONTARIO ARE THE PROPERTY OF EDAC INC., AND SHALL NOT BE REPRODUCED, OR COPIED OR USED AS THE BASIS FOR THE | DRAWING NUMBER                    |                  | ISSUE   |        |
| OUR CONNECTION TO QUALITY & SERVICE WITHOUT WRITTEN PERMISSION.                                                     |                                   | 333 Assembly     |         | 1      |