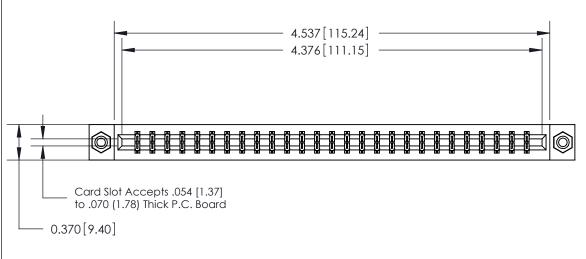

### **Features**

- .156 (3.96) Contact Spacing x .200 (5.08) Row Spacing
- Accepts .062 (1.57) Nominal Thickness P.C. Board
- High Profile Insulator Body .600 (15.24)
- Contact Termination Options include P.C. Tail, Wire Hole, Wire Wrap, 90 Degree, & Extender Board Bends
- Single or Dual Row Configurations
- Variety of Mounting Options, Flush or Offset Lugs
- Accepts Between Contact and In-Contact Polarizing Keys

## **Specifications**

- Insulator Material: Thermoplastic Polyester, UL 94V-0, Colour: Green
- Contact Material: Copper, Nickel, Tin Alloy CA-725
- Contact Plating: Gold on the Mating Area, Tin on the Contact Tails, Nickel Underplate
- Current Rating: 3 Amperes Continuous
- Contact Resistance: 10 Milliohms Maximum
- Dielectric Withstanding Voltage: 1800 V AC rms at Sea Level Between Adjacent Contacts
- Insulation Resistance: 5000 Megohms Minimum
- Operating Temperature: -65 to +105 Degrees C
- Insertion Force: 16 oz (4.45 N) Maximum per Contact Pair when Tested with a .070 (1.78) Thick Gauge
- Withdrawal Force: 1 oz (0.28 N) Minimum per Contact Pair when Tested with a .054 (1.37) Thick Gauge