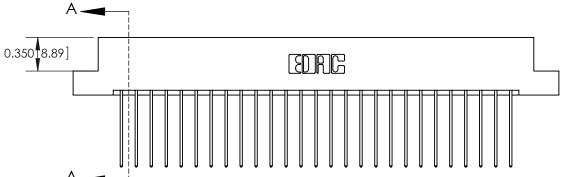

ACAD REFERENCE NO. 333 ENG MASTER

333 Assembly

THIS IS A C.A.D. GENERATED DRAWING DO NOT MAKE MANUAL REVISIONS TO MASTER.

ISSUE NUMBER

ORIGINAL

1

| 333 Series Card Edge Conn                                                                                           | ACAD REFERENCE NO. 333 ENG MASTER |                  |         |        |
|---------------------------------------------------------------------------------------------------------------------|-----------------------------------|------------------|---------|--------|
| Contact Bend Detail                                                                                                 | DRAWN: J.LEE                      | DATE: OCT. 14/09 |         |        |
| Confact bend belaii                                                                                                 |                                   | CHECKED:         | DATE:   |        |
| TO THE SE BROWN OF AND SECULIONISMS IN                                                                              |                                   | SCALE: NTS       | SHEET 2 | 2 OF 4 |
| TORONTO, ONTARIO ARE THE PROPERTY OF EDAC INC., AND SHALL NOT BE REPRODUCED, OR COPIED OR USED AS THE BASIS FOR THE | DRAWING NUMBER                    |                  | ISSUE   |        |
| OUR CONNECTION TO QUALITY & SERVICE WITHOUT WRITTEN PERMISSION.                                                     |                                   | 333 Assembly     |         | 1      |