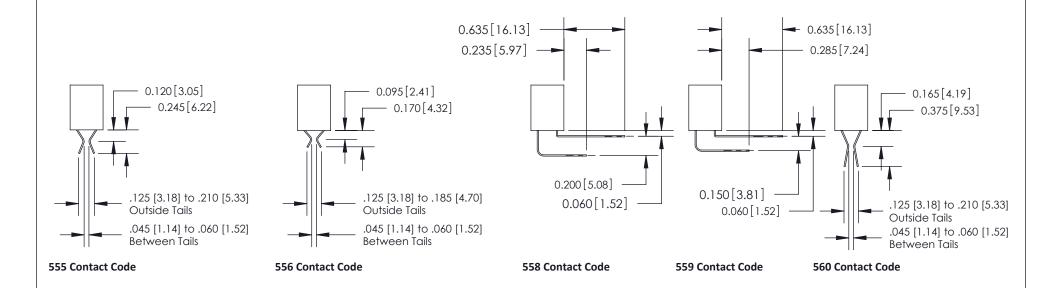

#### **Contact Detail**

541-Wire Wrap .025 Sq.(0.64 Sq.) - Tail LG=.750(19.05)

.156 [3.96] Contact Spacing x .200 [5.08] Row Spacing