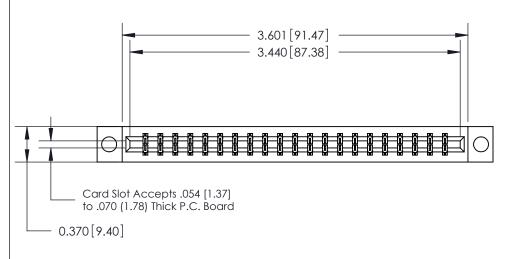

## **Specifications**

- Insulator Material: Thermoplastic Polyester, UL 94V-0, Colour: Green
- Contact Material: Copper, Nickel, Tin Alloy CA-725
- Contact Plating: Gold on the Mating Area, Tin on the Contact Tails, Nickel Underplate
- Current Rating: 3 Amperes Continuous
- Contact Resistance: 10 Milliohms Maximum
- Dielectric Withstanding Voltage: 1800 V AC rms at Sea Level Between Adjacent Contacts
- Insulation Resistance: 5000 Megohms Minimum
- Operating Temperature: -65 to +105 Degrees C
- Insertion Force: 16 oz (4.45 N) Maximum per Contact Pair when Tested with a .070 (1.78) Thick Gauge
- Withdrawal Force: 1 oz (0.28 N) Minimum per Contact Pair when Tested with a .054 (1.37) Thick Gauge