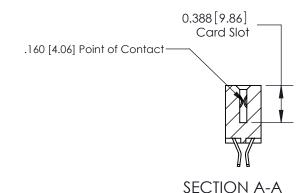

### **Features**

- .156 (3.96) Contact Spacing x .200 (5.08) Row Spacing
- Accepts .062 (1.57) Nominal Thickness P.C. Board
- High Profile Insulator Body .600 (15.24)
- Contact Termination Options include P.C. Tail, Wire Hole, Wire Wrap, 90 Degree, & Extender Board Bends
- Single or Dual Row Configurations
- Variety of Mounting Options, Flush or Offset Lugs
- Accepts Between Contact and In-Contact Polarizing Keys

## **Specifications**

- Insulator Material: Thermoplastic Polyester, UL 94V-0, Colour: Green
- Contact Material: Copper, Nickel, Tin Alloy CA-725
- Contact Plating: Gold on the Mating Area, Tin on the Contact Tails, Nickel Underplate
- Current Rating: 3 Amperes Continuous
- Contact Resistance: 10 Milliohms Maximum
- Dielectric Withstanding Voltage: 1800 V AC rms at Sea Level Between Adjacent Contacts
- Insulation Resistance: 5000 Megohms Minimum
- Operating Temperature: -65 to +105 Degrees C
- Insertion Force: 16 oz (4.45 N) Maximum per Contact Pair when Tested with a .070 (1.78) Thick Gauge
- Withdrawal Force: 1 oz (0.28 N) Minimum per Contact Pair when Tested with a .054 (1.37) Thick Gauge