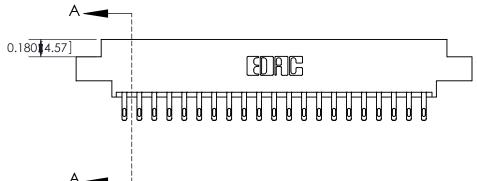

### **Features**

- .156 (3.96) Contact Spacing x .200 (5.08) Row Spacing
- Accepts .062 (1.57) Nominal Thickness P.C. Board
- High Profile Insulator Body .600 (15.24)
- Contact Termination Options include P.C. Tail, Wire Hole, Wire Wrap, 90 Degree, & Extender Board Bends
- Single or Dual Row Configurations
- Variety of Mounting Options, Flush or Offset Lugs
- Accepts Between Contact and In-Contact Polarizing Keys