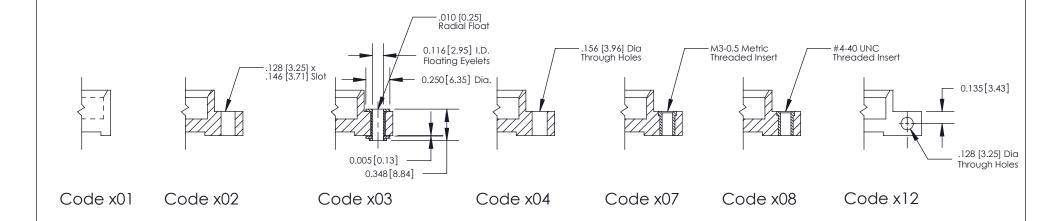

THIS IS A C.A.D. GENERATED DRAWING DO NOT MAKE MANUAL REVISIONS TO MASTER

SSUE NUMBER

DRIGINAL

1

| 333 Series Card Edge Connector |                                                                  |                | ACAD REFERENCE NO. 333 ENG MASTER                                                                |             |           |        |       |
|--------------------------------|------------------------------------------------------------------|----------------|--------------------------------------------------------------------------------------------------|-------------|-----------|--------|-------|
|                                |                                                                  | DRAWN:         | J.LEE                                                                                            | DATE: O     | CT. 14/09 |        |       |
|                                | Mounting Options                                                 |                | CHECKED                                                                                          | ):          | DATE:     |        |       |
|                                | T T T T T T T T T T T T T T T T T T T                            |                | SCALE:                                                                                           | NTS         | SHEET :   | 3 OF 4 |       |
|                                |                                                                  | RONTO, ONTARIO | ARE THE PROPERTY OF EDAC INC.,AND SHALL NOT BE REPRODUCED,OR COPIED OR USED AS THE BASIS FOR THE | DRAWING     | NUMBER    |        | ISSUE |
|                                | YOUR CONNECTION TO QUALITY & SERVICE WITHOUT WRITTEN PERMISSION. |                | 3                                                                                                | 33 Assembly |           | 1      |       |