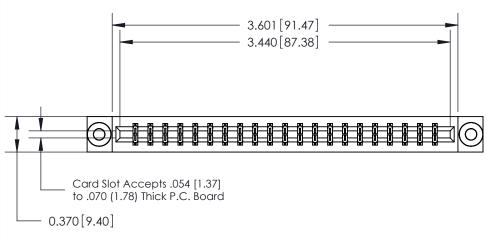

### **Features**

- .156 (3.96) Contact Spacing x .200 (5.08) Row Spacing
- Accepts .062 (1.57) Nominal Thickness P.C. Board
- High Profile Insulator Body .600 (15.24)
- Contact Termination Options include P.C. Tail, Wire Hole, Wire Wrap, 90 Degree, & Extender Board Bends
- Single or Dual Row Configurations
- Variety of Mounting Options, Flush or Offset Lugs
- Accepts Between Contact and In-Contact Polarizing Keys

## **Specifications**

- Insulator Material: Thermoplastic Polyester, UL 94V-0, Colour: Green
- Contact Material: Copper, Nickel, Tin Alloy CA-725
- Contact Plating: Gold on the Mating Area, Tin on the Contact Tails, Nickel Underplate
- Current Rating: 3 Amperes Continuous
- Contact Resistance: 10 Milliohms Maximum
- Dielectric Withstanding Voltage: 1800 V AC rms at Sea Level Between Adjacent Contacts
- Insulation Resistance: 5000 Megohms Minimum
- Operating Temperature: -65 to +105 Degrees C
- Insertion Force: 16 oz (4.45 N) Maximum per Contact Pair when Tested with a .070 (1.78) Thick Gauge
- Withdrawal Force: 1 oz (0.28 N) Minimum per Contact Pair when Tested with a .054 (1.37) Thick Gauge