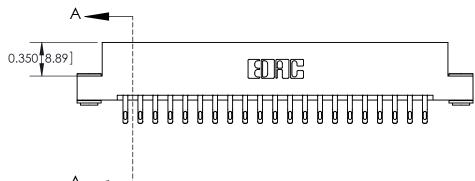

### **Features**

- .156 (3.96) Contact Spacing x .200 (5.08) Row Spacing
- Accepts .062 (1.57) Nominal Thickness P.C. Board
- High Profile Insulator Body .600 (15.24)
- Contact Termination Options include P.C. Tail, Wire Hole, Wire Wrap, 90 Degree, & Extender Board Bends
- Single or Dual Row Configurations
- Variety of Mounting Options, Flush or Offset Lugs
- Accepts Between Contact and In-Contact Polarizing Keys