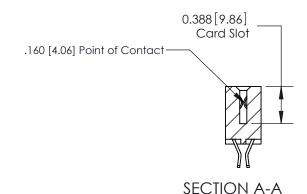

### **Features**

- .156 (3.96) Contact Spacing x .200 (5.08) Row Spacing
- Accepts .062 (1.57) Nominal Thickness P.C. Board
- High Profile Insulator Body .600 (15.24)
- Contact Termination Options include P.C. Tail, Wire Hole, Wire Wrap, 90 Degree, & Extender Board Bends
- Single or Dual Row Configurations
- Variety of Mounting Options, Flush or Offset Lugs
- Accepts Between Contact and In-Contact Polarizing Keys