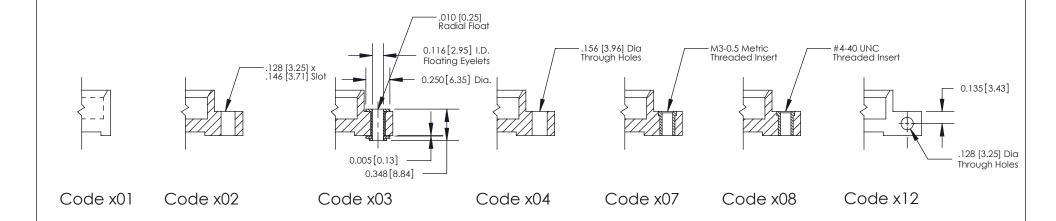

**Mounting Option** 

03-.116 (2.95) I.D. Floating Eyelets

THIS IS A C.A.D. GENERATED DRAWING DO NOT MAKE MANUAL REVISIONS TO MASTER

SSUE NUMBER

DRIGINAL

1

| 333 Series Card Edge Connector |                                                                                                                      |         | ACAD REFERENCE NO. 333 ENG MASTER |             |           |        |
|--------------------------------|----------------------------------------------------------------------------------------------------------------------|---------|-----------------------------------|-------------|-----------|--------|
|                                |                                                                                                                      | DRAWN:  | J.LEE                             | DATE: O     | CT. 14/09 |        |
|                                | Mounting Options                                                                                                     |         | CHECKED                           | ):          | DATE:     |        |
|                                | THE SE BROWN OF AND SECULOMBINS TO                                                                                   |         | SCALE:                            | NTS         | SHEET :   | 3 OF 4 |
|                                | TORONTO, ONTARIO  ARE THE PROPERTY OF EDAC INC., AND SHALL NOT BE REPRODUCED, OR COPIED OR USED AS THE BASIS FOR THE | DRAWING | NUMBER                            |             | ISSUE     |        |
|                                | YOUR CONNECTION TO QUALITY & SERVICE WITHOUT WRITTEN PERMISSION.                                                     |         | 3                                 | 33 Assembly |           | 1      |