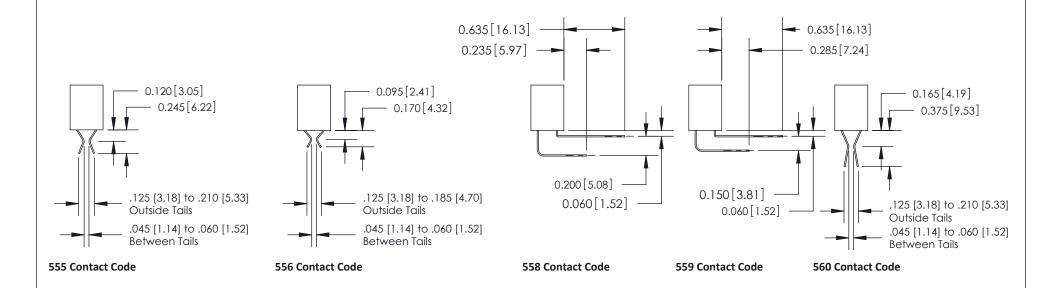

#### **Contact Detail**

555-Extender Board Bend (Code 500 Contacts)

.156 [3.96] Contact Spacing x .200 [5.08] Row Spacing