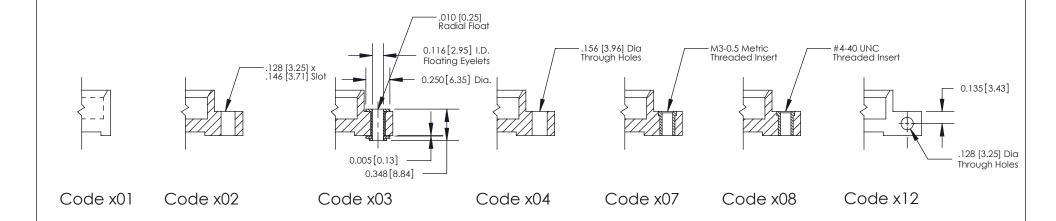

**Mounting Option** 

02-.128 (3.25) Dia. Mounting Holes

THIS IS A C.A.D. GENERATED DRAWING
DO NOT MAKE MANUAL REVISIONS TO MASTER

SSUE NUMBER

DRIGINAL

1

| 333 Series Card Edge Connector |                                                                                                                                                                                                                                                                                                                                                                                                                                                                                                                                                                                                                                                                                                                                                                                                                                                                                                                                                                                                                                                                                                                                                                                                                                                                                                                                                                                                                                                                                                                                                                                                                                                                                                                                                                                                                                                                                                                                                                                                                                                                                                                                |                | ACAD REFERENCE NO. 333 ENG MASTER                                                                |             |         |           |       |
|--------------------------------|--------------------------------------------------------------------------------------------------------------------------------------------------------------------------------------------------------------------------------------------------------------------------------------------------------------------------------------------------------------------------------------------------------------------------------------------------------------------------------------------------------------------------------------------------------------------------------------------------------------------------------------------------------------------------------------------------------------------------------------------------------------------------------------------------------------------------------------------------------------------------------------------------------------------------------------------------------------------------------------------------------------------------------------------------------------------------------------------------------------------------------------------------------------------------------------------------------------------------------------------------------------------------------------------------------------------------------------------------------------------------------------------------------------------------------------------------------------------------------------------------------------------------------------------------------------------------------------------------------------------------------------------------------------------------------------------------------------------------------------------------------------------------------------------------------------------------------------------------------------------------------------------------------------------------------------------------------------------------------------------------------------------------------------------------------------------------------------------------------------------------------|----------------|--------------------------------------------------------------------------------------------------|-------------|---------|-----------|-------|
|                                | Mounting Options                                                                                                                                                                                                                                                                                                                                                                                                                                                                                                                                                                                                                                                                                                                                                                                                                                                                                                                                                                                                                                                                                                                                                                                                                                                                                                                                                                                                                                                                                                                                                                                                                                                                                                                                                                                                                                                                                                                                                                                                                                                                                                               |                | DRAWN:                                                                                           | J.LEE       | DATE: O | CT. 14/09 |       |
|                                |                                                                                                                                                                                                                                                                                                                                                                                                                                                                                                                                                                                                                                                                                                                                                                                                                                                                                                                                                                                                                                                                                                                                                                                                                                                                                                                                                                                                                                                                                                                                                                                                                                                                                                                                                                                                                                                                                                                                                                                                                                                                                                                                |                | CHECKED                                                                                          | ):          | DATE:   |           |       |
|                                | The second secon |                | SCALE:                                                                                           | NTS         | SHEET : | 3 OF 4    |       |
|                                |                                                                                                                                                                                                                                                                                                                                                                                                                                                                                                                                                                                                                                                                                                                                                                                                                                                                                                                                                                                                                                                                                                                                                                                                                                                                                                                                                                                                                                                                                                                                                                                                                                                                                                                                                                                                                                                                                                                                                                                                                                                                                                                                | RONTO, ONTARIO | ARE THE PROPERTY OF EDAC INC.,AND SHALL NOT BE REPRODUCED,OR COPIED OR USED AS THE BASIS FOR THE | DRAWING     | NUMBER  |           | ISSUE |
|                                | YOUR CONNECTION TO QUALITY & SERVICE OR USED AS THE BASIS FOR THE MANUFACTURE OR SALE OF APPARATUS WITHOUT WRITTEN PERMISSION.                                                                                                                                                                                                                                                                                                                                                                                                                                                                                                                                                                                                                                                                                                                                                                                                                                                                                                                                                                                                                                                                                                                                                                                                                                                                                                                                                                                                                                                                                                                                                                                                                                                                                                                                                                                                                                                                                                                                                                                                 |                | 3                                                                                                | 33 Assembly |         | 1         |       |