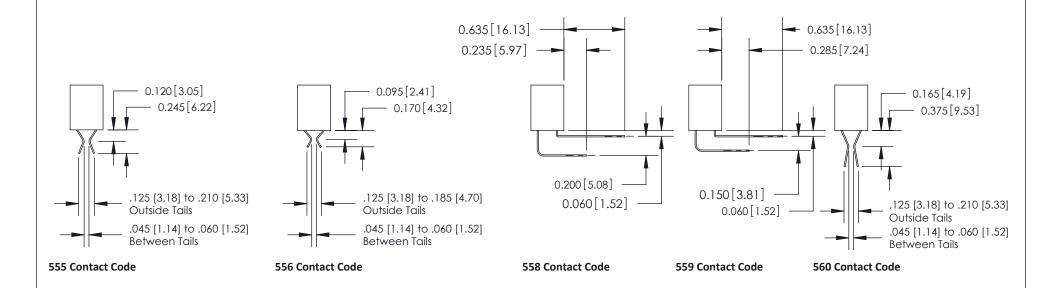

#### **Contact Detail**

556-Extender Board Bend (Code 520 Contacts)

.156 [3.96] Contact Spacing x .200 [5.08] Row Spacing

333 Assembly

THIS IS A C.A.D. GENERATED DRAWING DO NOT MAKE MANUAL REVISIONS TO MASTER.

ISSUE NUMBER

ORIGINAL

1

| 333 Series Card Edge Conn              | ACAD REFERENCE NO. 333 ENG MASTER                                                 |                  |         |        |
|----------------------------------------|-----------------------------------------------------------------------------------|------------------|---------|--------|
| Contact Bend Detail                    | DRAWN: J.LEE                                                                      | DATE: OCT. 14/09 |         |        |
| Contact bend betail                    |                                                                                   | CHECKED:         | DATE:   |        |
| TO THE SE BROWN OF AND SECULIONISMS IN |                                                                                   | SCALE: NTS       | SHEET 2 | 2 OF 4 |
|                                        | TORONTO, ONTARIO SHALL NOT BE REPRODUCED, OR COPIED OR LISED AS THE BASIS FOR THE | DRAWING NUMBER   |         | ISSUE  |
|                                        | JR CONNECTION TO QUALITY & SERVICE WITHOUT WRITTEN PERMISSION.                    |                  |         | 1      |