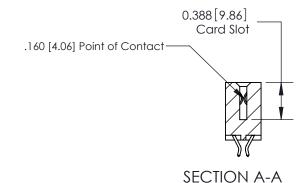

## **See Accompanying Page for:**

- **Bend Detail**
- **Mounting Options**
- **Features and Specifications**

| 333 Series Card Edge Connector |
|--------------------------------|
| Part Number: 333-032-556-802   |

|   | ACAD REFERENCE NO | . 333 ENG MASTER |
|---|-------------------|------------------|
|   | DRAWN: J.LEE      | DATE: OCT. 14/09 |
|   | CHECKED:          | DATE:            |
|   | SCALE: NTS        | SHEET 1 OF 4     |
| 0 | DRAWING NUMBER    | ISSUE            |