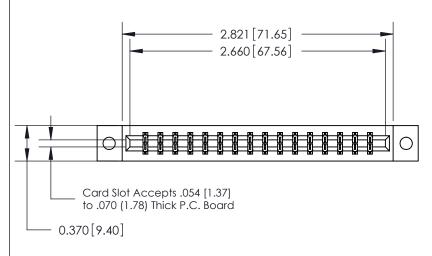

## **See Accompanying Page for:**

- **Bend Detail**
- **Mounting Options**
- **Features and Specifications**

| 333 Series Card Edge Connector |
|--------------------------------|
| Part Number: 333-032-556-802   |

|   | ACAD REFERENCE NO | . 333 ENG MASTER |
|---|-------------------|------------------|
|   | DRAWN: J.LEE      | DATE: OCT. 14/09 |
|   | CHECKED:          | DATE:            |
|   | SCALE: NTS        | SHEET 1 OF 4     |
| 0 | DRAWING NUMBER    | ISSUE            |

### **Specifications**

- Insulator Material: Thermoplastic Polyester, UL 94V-0, Colour: Green
- Contact Material: Copper, Nickel, Tin Alloy CA-725
- Contact Plating: Gold on the Mating Area, Tin on the Contact Tails, Nickel Underplate
- Current Rating: 3 Amperes Continuous
- Contact Resistance: 10 Milliohms Maximum
- Dielectric Withstanding Voltage: 1800 V AC rms at Sea Level Between Adjacent Contacts
- Insulation Resistance: 5000 Megohms Minimum
- Operating Temperature: -65 to +105 Degrees C
- Insertion Force: 16 oz (4.45 N) Maximum per Contact Pair when Tested with a .070 (1.78) Thick Gauge
- Withdrawal Force: 1 oz (0.28 N) Minimum per Contact Pair when Tested with a .054 (1.37) Thick Gauge