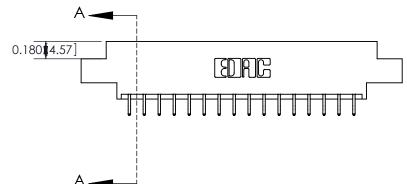

## **See Accompanying Page for:**

- **Bend Detail**
- **Mounting Options**
- **Features and Specifications**

| 333 Series Card Edge Connector |
|--------------------------------|
| Part Number: 333-032-556-802   |

|   | ACAD REFERENCE NO | . 333 ENG MASTER |
|---|-------------------|------------------|
|   | DRAWN: J.LEE      | DATE: OCT. 14/09 |
|   | CHECKED:          | DATE:            |
|   | SCALE: NTS        | SHEET 1 OF 4     |
| 0 | DRAWING NUMBER    | ISSUE            |