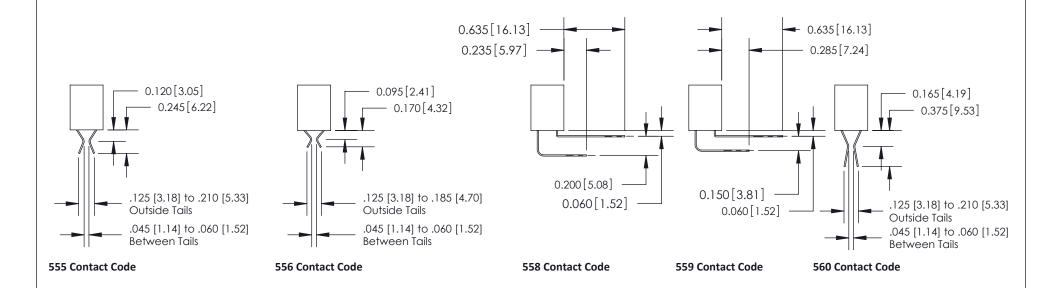

**Mounting Option Contact Detail** 

02-.128 (3.25) Dia. Mounting Holes

559-90 Degree Bend (Code 541 Contacts)

.156 [3.96] Contact Spacing x .200 [5.08] Row Spacing

THIS IS A C.A.D. GENERATED DRAWING DO NOT MAKE MANUAL REVISIONS TO MASTER

SSUE NUMBER

DRIGINAL

1

| 333 Series Card Edge Connector |                                                                                                                                                                                                                                                                                                                                                                                                                                                                                                                                                                                                                                                                                                                                                                                                                                                                                                                                                                                                                                                                                                                                                                                                                                                                                                                                                                                                                                                                                                                                                                                                                                                                                                                                                                                                                                                                                                                                                                                                                                                                                                                                |                | ACAD REFERENCE NO. 333 ENG MASTER                                                                |             |           |        |       |
|--------------------------------|--------------------------------------------------------------------------------------------------------------------------------------------------------------------------------------------------------------------------------------------------------------------------------------------------------------------------------------------------------------------------------------------------------------------------------------------------------------------------------------------------------------------------------------------------------------------------------------------------------------------------------------------------------------------------------------------------------------------------------------------------------------------------------------------------------------------------------------------------------------------------------------------------------------------------------------------------------------------------------------------------------------------------------------------------------------------------------------------------------------------------------------------------------------------------------------------------------------------------------------------------------------------------------------------------------------------------------------------------------------------------------------------------------------------------------------------------------------------------------------------------------------------------------------------------------------------------------------------------------------------------------------------------------------------------------------------------------------------------------------------------------------------------------------------------------------------------------------------------------------------------------------------------------------------------------------------------------------------------------------------------------------------------------------------------------------------------------------------------------------------------------|----------------|--------------------------------------------------------------------------------------------------|-------------|-----------|--------|-------|
|                                |                                                                                                                                                                                                                                                                                                                                                                                                                                                                                                                                                                                                                                                                                                                                                                                                                                                                                                                                                                                                                                                                                                                                                                                                                                                                                                                                                                                                                                                                                                                                                                                                                                                                                                                                                                                                                                                                                                                                                                                                                                                                                                                                | DRAWN:         | J.LEE                                                                                            | DATE: O     | CT. 14/09 |        |       |
|                                | Mounting Options                                                                                                                                                                                                                                                                                                                                                                                                                                                                                                                                                                                                                                                                                                                                                                                                                                                                                                                                                                                                                                                                                                                                                                                                                                                                                                                                                                                                                                                                                                                                                                                                                                                                                                                                                                                                                                                                                                                                                                                                                                                                                                               |                | CHECKED                                                                                          | ):          | DATE:     |        |       |
|                                | The second secon |                | SCALE:                                                                                           | NTS         | SHEET :   | 3 OF 4 |       |
|                                |                                                                                                                                                                                                                                                                                                                                                                                                                                                                                                                                                                                                                                                                                                                                                                                                                                                                                                                                                                                                                                                                                                                                                                                                                                                                                                                                                                                                                                                                                                                                                                                                                                                                                                                                                                                                                                                                                                                                                                                                                                                                                                                                | RONTO, ONTARIO | ARE THE PROPERTY OF EDAC INC.,AND SHALL NOT BE REPRODUCED,OR COPIED OR USED AS THE BASIS FOR THE | DRAWING     | NUMBER    |        | ISSUE |
|                                | YOUR CONNECTION TO QUALITY & SERVICE OR USED AS THE BASIS FOR THE MANUFACTURE OR SALE OF APPARATUS WITHOUT WRITTEN PERMISSION.                                                                                                                                                                                                                                                                                                                                                                                                                                                                                                                                                                                                                                                                                                                                                                                                                                                                                                                                                                                                                                                                                                                                                                                                                                                                                                                                                                                                                                                                                                                                                                                                                                                                                                                                                                                                                                                                                                                                                                                                 |                | 3                                                                                                | 33 Assembly |           | 1      |       |