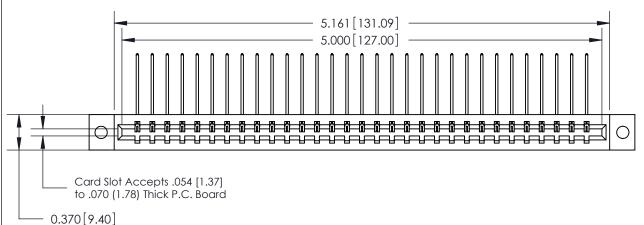

## **Features**

- .156 (3.96) Contact Spacing x .200 (5.08) Row Spacing
- Accepts .062 (1.57) Nominal Thickness P.C. Board
- High Profile Insulator Body .600 (15.24)
- Contact Termination Options include P.C. Tail, Wire Hole, Wire Wrap, 90 Degree, & Extender Board Bends
- Single or Dual Row Configurations
- Variety of Mounting Options, Flush or Offset Lugs
- Accepts Between Contact and In-Contact Polarizing Keys

## **Specifications**

- Insulator Material: Thermoplastic Polyester, UL 94V-0, Colour: Green
- Contact Material: Copper, Nickel, Tin Alloy CA-725
- Contact Plating: Gold on the Mating Area, Tin on the Contact Tails, Nickel Underplate
- Current Rating: 3 Amperes Continuous
- Contact Resistance: 10 Milliohms Maximum
- Dielectric Withstanding Voltage: 1800 V AC rms at Sea Level Between Adjacent Contacts
- Insulation Resistance: 5000 Megohms Minimum
- Operating Temperature: -65 to +105 Degrees C
- Insertion Force: 16 oz (4.45 N) Maximum per Contact Pair when Tested with a .070 (1.78) Thick Gauge
- Withdrawal Force: 1 oz (0.28 N) Minimum per Contact Pair when Tested with a .054 (1.37) Thick Gauge