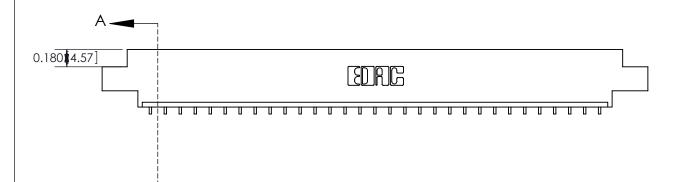

333 Assembly

THIS IS A C.A.D. GENERATED DRAWING DO NOT MAKE MANUAL REVISIONS TO MASTER.

ISSUE NUMBER

ORIGINAL

1

| 333 Series Card Edge Conn                                                                                            | ACAD REFERENCE NO. 333 ENG MASTER |                  |         |        |
|----------------------------------------------------------------------------------------------------------------------|-----------------------------------|------------------|---------|--------|
| Contact Bend Detail                                                                                                  | DRAWN: J.LEE                      | DATE: OCT. 14/09 |         |        |
| Contact bend betail                                                                                                  |                                   | CHECKED:         | DATE:   |        |
| THE EDITOR THE SE DIVINIOS AND SECONDATIONS T                                                                        |                                   | SCALE: NTS       | SHEET 2 | 2 OF 4 |
| TORONTO, ONTARIO  ARE THE PROPERTY OF EDAC INC. AND SHALL NOT BE REPRODUCED, OR COPIED  OR USED AS THE RASIS FOR THE | DRAWING NUMBER                    |                  | ISSUE   |        |
| CANADA  OR USED AS THE BASIS FOR THE  MANUFACTURE OR SALE OF APPARATUS  WITHOUT WRITTEN PERMISSION.                  |                                   | 333 Assembly     |         | 1      |