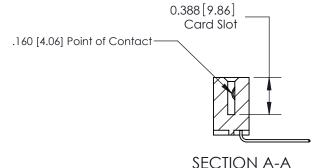

## **Features**

- .156 (3.96) Contact Spacing x .200 (5.08) Row Spacing
- Accepts .062 (1.57) Nominal Thickness P.C. Board
- High Profile Insulator Body .600 (15.24)
- Contact Termination Options include P.C. Tail, Wire Hole, Wire Wrap, 90 Degree, & Extender Board Bends
- Single or Dual Row Configurations
- Variety of Mounting Options, Flush or Offset Lugs
- Accepts Between Contact and In-Contact Polarizing Keys

## **Specifications**

- Insulator Material: Thermoplastic Polyester, UL 94V-0, Colour: Green
- Contact Material: Copper, Nickel, Tin Alloy CA-725
- Contact Plating: Gold on the Mating Area, Tin on the Contact Tails, Nickel Underplate
- Current Rating: 3 Amperes Continuous
- Contact Resistance: 10 Milliohms Maximum
- Dielectric Withstanding Voltage: 1800 V AC rms at Sea Level Between Adjacent Contacts
- Insulation Resistance: 5000 Megohms Minimum
- Operating Temperature: -65 to +105 Degrees C
- Insertion Force: 16 oz (4.45 N) Maximum per Contact Pair when Tested with a .070 (1.78) Thick Gauge
- Withdrawal Force: 1 oz (0.28 N) Minimum per Contact Pair when Tested with a .054 (1.37) Thick Gauge