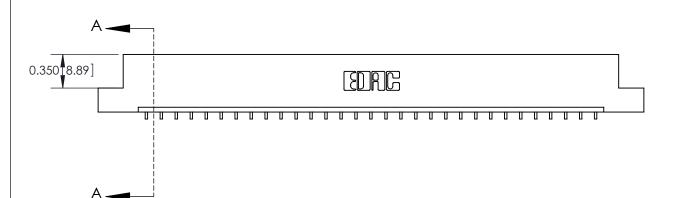

333 Assembly

THIS IS A C.A.D. GENERATED DRAWING DO NOT MAKE MANUAL REVISIONS TO MASTER.

ISSUE NUMBER

ORIGINAL

1

| 333 Series Card Edge Conn                                                                                                                                                                                                                                                                                                                                                                                                                                                                                                                                                                                                                                                                                                                                                                                                                                                                                                                                                                                                                                                                                                                                                                                                                                                                                                                                                                                                                                                                                                                                                                                                                                                                                                                                                                                                                                                                                                                                                                                                                                                                                                      | ACAD REFERENCE NO. 333 ENG MASTER                              |                  |         |        |
|--------------------------------------------------------------------------------------------------------------------------------------------------------------------------------------------------------------------------------------------------------------------------------------------------------------------------------------------------------------------------------------------------------------------------------------------------------------------------------------------------------------------------------------------------------------------------------------------------------------------------------------------------------------------------------------------------------------------------------------------------------------------------------------------------------------------------------------------------------------------------------------------------------------------------------------------------------------------------------------------------------------------------------------------------------------------------------------------------------------------------------------------------------------------------------------------------------------------------------------------------------------------------------------------------------------------------------------------------------------------------------------------------------------------------------------------------------------------------------------------------------------------------------------------------------------------------------------------------------------------------------------------------------------------------------------------------------------------------------------------------------------------------------------------------------------------------------------------------------------------------------------------------------------------------------------------------------------------------------------------------------------------------------------------------------------------------------------------------------------------------------|----------------------------------------------------------------|------------------|---------|--------|
| Contact Bend Detail                                                                                                                                                                                                                                                                                                                                                                                                                                                                                                                                                                                                                                                                                                                                                                                                                                                                                                                                                                                                                                                                                                                                                                                                                                                                                                                                                                                                                                                                                                                                                                                                                                                                                                                                                                                                                                                                                                                                                                                                                                                                                                            | DRAWN: J.LEE                                                   | DATE: OCT. 14/09 |         |        |
| Confact Bend Defail                                                                                                                                                                                                                                                                                                                                                                                                                                                                                                                                                                                                                                                                                                                                                                                                                                                                                                                                                                                                                                                                                                                                                                                                                                                                                                                                                                                                                                                                                                                                                                                                                                                                                                                                                                                                                                                                                                                                                                                                                                                                                                            |                                                                | CHECKED:         | DATE:   |        |
| TO THE SE DIVINITION OF THE SECURITION OF THE SE |                                                                | SCALE: NTS       | SHEET 2 | 2 OF 4 |
| TORONTO, ONTARIO SHALL NOT BE REPRODUCED, OR COPIED OR LISED AS THE BASIS FOR THE                                                                                                                                                                                                                                                                                                                                                                                                                                                                                                                                                                                                                                                                                                                                                                                                                                                                                                                                                                                                                                                                                                                                                                                                                                                                                                                                                                                                                                                                                                                                                                                                                                                                                                                                                                                                                                                                                                                                                                                                                                              | DRAWING NUMBER                                                 |                  | ISSUE   |        |
|                                                                                                                                                                                                                                                                                                                                                                                                                                                                                                                                                                                                                                                                                                                                                                                                                                                                                                                                                                                                                                                                                                                                                                                                                                                                                                                                                                                                                                                                                                                                                                                                                                                                                                                                                                                                                                                                                                                                                                                                                                                                                                                                | UR CONNECTION TO QUALITY & SERVICE WITHOUT WRITTEN PERMISSION. |                  |         | 1      |

### **Features**

- .156 (3.96) Contact Spacing x .200 (5.08) Row Spacing
- Accepts .062 (1.57) Nominal Thickness P.C. Board
- High Profile Insulator Body .600 (15.24)
- Contact Termination Options include P.C. Tail, Wire Hole, Wire Wrap, 90 Degree, & Extender Board Bends
- Single or Dual Row Configurations
- Variety of Mounting Options, Flush or Offset Lugs
- Accepts Between Contact and In-Contact Polarizing Keys