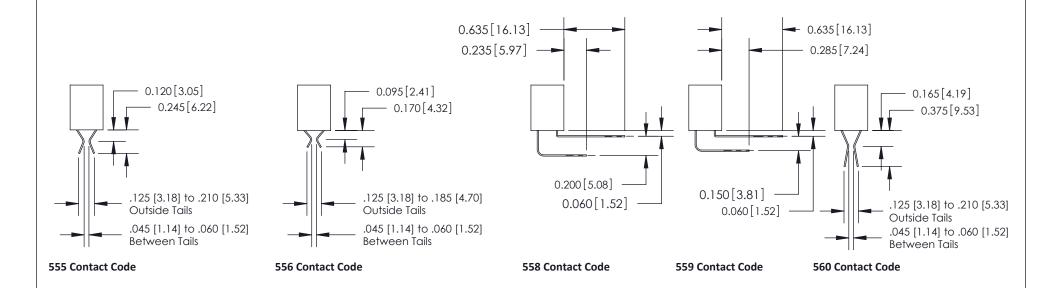

#### **Contact Detail**

559-90 Degree Bend (Code 541 Contacts)

.156 [3.96] Contact Spacing x .200 [5.08] Row Spacing

1

THIS IS A C.A.D. GENERATED DRAWING DO NOT MAKE MANUAL REVISIONS TO MASTER

SSUE NUMBER

DRIGINAL

1

| 333 Series Card Edge Connector |                                                                  |                | ACAD REFERENCE NO. 333 ENG MASTER                                                                |             |           |         |        |
|--------------------------------|------------------------------------------------------------------|----------------|--------------------------------------------------------------------------------------------------|-------------|-----------|---------|--------|
|                                |                                                                  | DRAWN:         | J.LEE                                                                                            | DATE: O     | CT. 14/09 |         |        |
|                                | Mounting Options                                                 |                | CHECKED                                                                                          | ):          | DATE:     |         |        |
|                                |                                                                  |                | THESE DRAWINGS AND SPECIFICATIONS                                                                | SCALE:      | NTS       | SHEET : | 3 OF 4 |
|                                |                                                                  | RONTO, ONTARIO | ARE THE PROPERTY OF EDAC INC.,AND SHALL NOT BE REPRODUCED,OR COPIED OR USED AS THE BASIS FOR THE | DRAWING     | NUMBER    |         | ISSUE  |
|                                | YOUR CONNECTION TO QUALITY & SERVICE WITHOUT WRITTEN PERMISSION. |                | 3                                                                                                | 33 Assembly |           | 1       |        |

### **Features**

- .156 (3.96) Contact Spacing x .200 (5.08) Row Spacing
- Accepts .062 (1.57) Nominal Thickness P.C. Board
- High Profile Insulator Body .600 (15.24)
- Contact Termination Options include P.C. Tail, Wire Hole, Wire Wrap, 90 Degree, & Extender Board Bends
- Single or Dual Row Configurations
- Variety of Mounting Options, Flush or Offset Lugs
- Accepts Between Contact and In-Contact Polarizing Keys