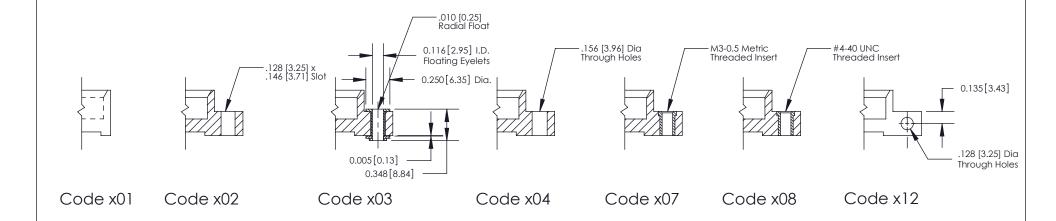

THIS IS A C.A.D. GENERATED DRAWING DO NOT MAKE MANUAL REVISIONS TO MASTER

SSUE NUMBER

DRIGINAL

1

| 333 Series Card Edge Connector |                                                                  |                | ACAD REFERENCE NO. 333 ENG MASTER                                                                |             |           |         |        |
|--------------------------------|------------------------------------------------------------------|----------------|--------------------------------------------------------------------------------------------------|-------------|-----------|---------|--------|
|                                |                                                                  | DRAWN:         | J.LEE                                                                                            | DATE: O     | CT. 14/09 |         |        |
|                                | Mounting Options                                                 |                | CHECKED                                                                                          | ):          | DATE:     |         |        |
|                                |                                                                  |                | THESE DRAWINGS AND SPECIFICATIONS                                                                | SCALE:      | NTS       | SHEET : | 3 OF 4 |
|                                |                                                                  | RONTO, ONTARIO | ARE THE PROPERTY OF EDAC INC.,AND SHALL NOT BE REPRODUCED,OR COPIED OR USED AS THE BASIS FOR THE | DRAWING     | NUMBER    |         | ISSUE  |
|                                | YOUR CONNECTION TO QUALITY & SERVICE WITHOUT WRITTEN PERMISSION. |                | 3                                                                                                | 33 Assembly |           | 1       |        |