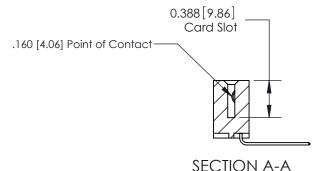

333 Assembly

THIS IS A C.A.D. GENERATED DRAWING DO NOT MAKE MANUAL REVISIONS TO MASTER.

ISSUE NUMBER

ORIGINAL

1

| 333 Series Card Edge Conn                                                                                                                                                                                                                                                                                                                                                                                                                                                                                                                                                                                                                                                                                                                                                                                                                                                                                                                                                                                                                                                                                                                                                                                                                                                                                                                                                                                                                                                                                                                                                                                                                                                                                                                                                                                                                                                                                                                                                                                                                                                                                                      | ACAD REFERENCE NO. 333 ENG MASTER                              |                  |         |        |
|--------------------------------------------------------------------------------------------------------------------------------------------------------------------------------------------------------------------------------------------------------------------------------------------------------------------------------------------------------------------------------------------------------------------------------------------------------------------------------------------------------------------------------------------------------------------------------------------------------------------------------------------------------------------------------------------------------------------------------------------------------------------------------------------------------------------------------------------------------------------------------------------------------------------------------------------------------------------------------------------------------------------------------------------------------------------------------------------------------------------------------------------------------------------------------------------------------------------------------------------------------------------------------------------------------------------------------------------------------------------------------------------------------------------------------------------------------------------------------------------------------------------------------------------------------------------------------------------------------------------------------------------------------------------------------------------------------------------------------------------------------------------------------------------------------------------------------------------------------------------------------------------------------------------------------------------------------------------------------------------------------------------------------------------------------------------------------------------------------------------------------|----------------------------------------------------------------|------------------|---------|--------|
| Contact Bend Detail                                                                                                                                                                                                                                                                                                                                                                                                                                                                                                                                                                                                                                                                                                                                                                                                                                                                                                                                                                                                                                                                                                                                                                                                                                                                                                                                                                                                                                                                                                                                                                                                                                                                                                                                                                                                                                                                                                                                                                                                                                                                                                            | DRAWN: J.LEE                                                   | DATE: OCT. 14/09 |         |        |
| Confact Bend Defail                                                                                                                                                                                                                                                                                                                                                                                                                                                                                                                                                                                                                                                                                                                                                                                                                                                                                                                                                                                                                                                                                                                                                                                                                                                                                                                                                                                                                                                                                                                                                                                                                                                                                                                                                                                                                                                                                                                                                                                                                                                                                                            |                                                                | CHECKED:         | DATE:   |        |
| TO THE SE DIVINITION OF THE SECURITION OF THE SE |                                                                | SCALE: NTS       | SHEET 2 | 2 OF 4 |
| TORONTO, ONTARIO SHALL NOT BE REPRODUCED, OR COPIED OR LISED AS THE BASIS FOR THE                                                                                                                                                                                                                                                                                                                                                                                                                                                                                                                                                                                                                                                                                                                                                                                                                                                                                                                                                                                                                                                                                                                                                                                                                                                                                                                                                                                                                                                                                                                                                                                                                                                                                                                                                                                                                                                                                                                                                                                                                                              | DRAWING NUMBER                                                 |                  | ISSUE   |        |
|                                                                                                                                                                                                                                                                                                                                                                                                                                                                                                                                                                                                                                                                                                                                                                                                                                                                                                                                                                                                                                                                                                                                                                                                                                                                                                                                                                                                                                                                                                                                                                                                                                                                                                                                                                                                                                                                                                                                                                                                                                                                                                                                | UR CONNECTION TO QUALITY & SERVICE WITHOUT WRITTEN PERMISSION. |                  |         | 1      |

### **Features**

- .156 (3.96) Contact Spacing x .200 (5.08) Row Spacing
- Accepts .062 (1.57) Nominal Thickness P.C. Board
- High Profile Insulator Body .600 (15.24)
- Contact Termination Options include P.C. Tail, Wire Hole, Wire Wrap, 90 Degree, & Extender Board Bends
- Single or Dual Row Configurations
- Variety of Mounting Options, Flush or Offset Lugs
- Accepts Between Contact and In-Contact Polarizing Keys