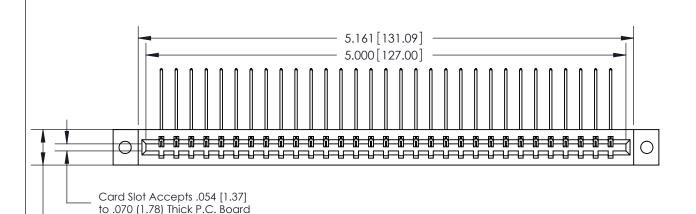

YOUR CONNECTION TO QUALITY & SERVICE

|   | ACAD REFERENCE NO. 333 ENG MASTER |                  |  |  |
|---|-----------------------------------|------------------|--|--|
|   | DRAWN: J.LEE                      | DATE: OCT. 14/09 |  |  |
|   | CHECKED:                          | DATE:            |  |  |
|   | SCALE: NTS                        | SHEET 1 OF 4     |  |  |
| D | DRAWING NUMBER                    | ISSUE            |  |  |

## **Specifications**

- Insulator Material: Thermoplastic Polyester, UL 94V-0, Colour: Green
- Contact Material: Copper, Nickel, Tin Alloy CA-725
- Contact Plating: Gold on the Mating Area, Tin on the Contact Tails, Nickel Underplate
- Current Rating: 3 Amperes Continuous
- Contact Resistance: 10 Milliohms Maximum
- Dielectric Withstanding Voltage: 1800 V AC rms at Sea Level Between Adjacent Contacts
- Insulation Resistance: 5000 Megohms Minimum
- Operating Temperature: -65 to +105 Degrees C
- Insertion Force: 16 oz (4.45 N) Maximum per Contact Pair when Tested with a .070 (1.78) Thick Gauge
- Withdrawal Force: 1 oz (0.28 N) Minimum per Contact Pair when Tested with a .054 (1.37) Thick Gauge