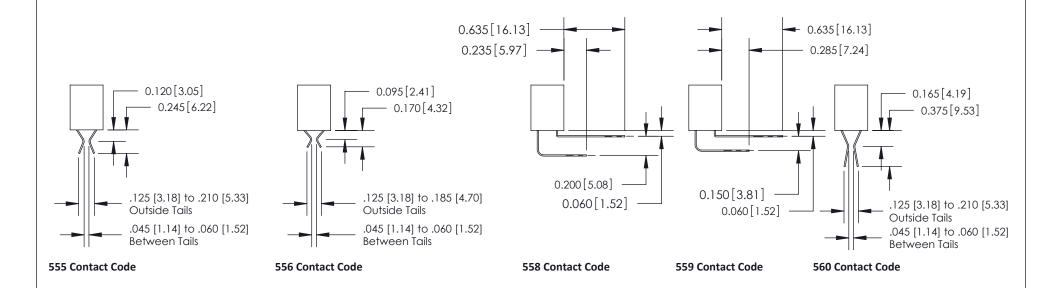

#### **Contact Detail**

558-90 Degree Bend (Code 541 Contacts)

.156 [3.96] Contact Spacing x .200 [5.08] Row Spacing