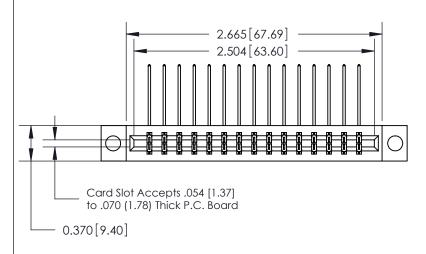

### **Features**

- .156 (3.96) Contact Spacing x .200 (5.08) Row Spacing
- Accepts .062 (1.57) Nominal Thickness P.C. Board
- High Profile Insulator Body .600 (15.24)
- Contact Termination Options include P.C. Tail, Wire Hole, Wire Wrap, 90 Degree, & Extender Board Bends
- Single or Dual Row Configurations
- Variety of Mounting Options, Flush or Offset Lugs
- Accepts Between Contact and In-Contact Polarizing Keys

## **Specifications**

- Insulator Material: Thermoplastic Polyester, UL 94V-0, Colour: Green
- Contact Material: Copper, Nickel, Tin Alloy CA-725
- Contact Plating: Gold on the Mating Area, Tin on the Contact Tails, Nickel Underplate
- Current Rating: 3 Amperes Continuous
- Contact Resistance: 10 Milliohms Maximum
- Dielectric Withstanding Voltage: 1800 V AC rms at Sea Level Between Adjacent Contacts
- Insulation Resistance: 5000 Megohms Minimum
- Operating Temperature: -65 to +105 Degrees C
- Insertion Force: 16 oz (4.45 N) Maximum per Contact Pair when Tested with a .070 (1.78) Thick Gauge
- Withdrawal Force: 1 oz (0.28 N) Minimum per Contact Pair when Tested with a .054 (1.37) Thick Gauge