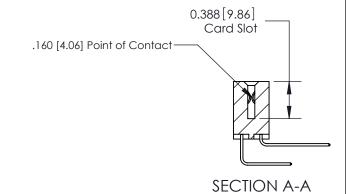

#### **Contact Detail**

558-90 Degree Bend (Code 541 Contacts)

.156 [3.96] Contact Spacing x .200 [5.08] Row Spacing