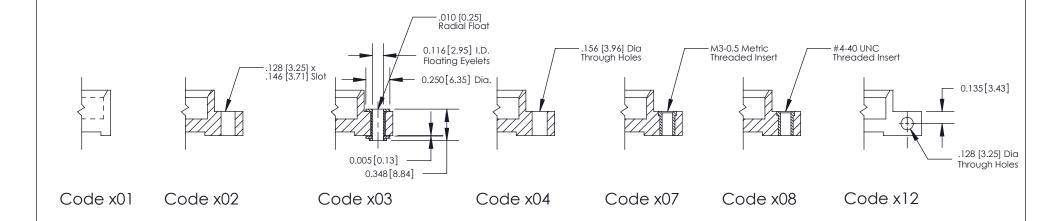

THIS IS A C.A.D. GENERATED DRAWING
DO NOT MAKE MANUAL REVISIONS TO MASTER

SSUE NUMBER

DRIGINAL

1

| 333 Series Card Edge Connector |                                                                                                                                                                                                                                                                                                                                                                                                                                                                                                                                                                                                                                                                                                                                                                                                                                                                                                                                                                                                                                                                                                                                                                                                                                                                                                                                                                                                                                                                                                                                                                                                                                                                                                                                                                                                                                                                                                                                                                                                                                                                                                                                |                | ACAD REFERENCE NO. 333 ENG MASTER                                                                |             |         |           |       |
|--------------------------------|--------------------------------------------------------------------------------------------------------------------------------------------------------------------------------------------------------------------------------------------------------------------------------------------------------------------------------------------------------------------------------------------------------------------------------------------------------------------------------------------------------------------------------------------------------------------------------------------------------------------------------------------------------------------------------------------------------------------------------------------------------------------------------------------------------------------------------------------------------------------------------------------------------------------------------------------------------------------------------------------------------------------------------------------------------------------------------------------------------------------------------------------------------------------------------------------------------------------------------------------------------------------------------------------------------------------------------------------------------------------------------------------------------------------------------------------------------------------------------------------------------------------------------------------------------------------------------------------------------------------------------------------------------------------------------------------------------------------------------------------------------------------------------------------------------------------------------------------------------------------------------------------------------------------------------------------------------------------------------------------------------------------------------------------------------------------------------------------------------------------------------|----------------|--------------------------------------------------------------------------------------------------|-------------|---------|-----------|-------|
|                                | Mounting Options                                                                                                                                                                                                                                                                                                                                                                                                                                                                                                                                                                                                                                                                                                                                                                                                                                                                                                                                                                                                                                                                                                                                                                                                                                                                                                                                                                                                                                                                                                                                                                                                                                                                                                                                                                                                                                                                                                                                                                                                                                                                                                               |                | DRAWN:                                                                                           | J.LEE       | DATE: O | CT. 14/09 |       |
|                                |                                                                                                                                                                                                                                                                                                                                                                                                                                                                                                                                                                                                                                                                                                                                                                                                                                                                                                                                                                                                                                                                                                                                                                                                                                                                                                                                                                                                                                                                                                                                                                                                                                                                                                                                                                                                                                                                                                                                                                                                                                                                                                                                |                | CHECKED                                                                                          | ):          | DATE:   |           |       |
|                                | The second secon |                | SCALE:                                                                                           | NTS         | SHEET : | 3 OF 4    |       |
|                                |                                                                                                                                                                                                                                                                                                                                                                                                                                                                                                                                                                                                                                                                                                                                                                                                                                                                                                                                                                                                                                                                                                                                                                                                                                                                                                                                                                                                                                                                                                                                                                                                                                                                                                                                                                                                                                                                                                                                                                                                                                                                                                                                | RONTO, ONTARIO | ARE THE PROPERTY OF EDAC INC.,AND SHALL NOT BE REPRODUCED,OR COPIED OR USED AS THE BASIS FOR THE | DRAWING     | NUMBER  |           | ISSUE |
|                                | YOUR CONNECTION TO QUALITY & SERVICE WITHOUT WRITTEN PERMISSION.                                                                                                                                                                                                                                                                                                                                                                                                                                                                                                                                                                                                                                                                                                                                                                                                                                                                                                                                                                                                                                                                                                                                                                                                                                                                                                                                                                                                                                                                                                                                                                                                                                                                                                                                                                                                                                                                                                                                                                                                                                                               |                | 3                                                                                                | 33 Assembly |         | 1         |       |