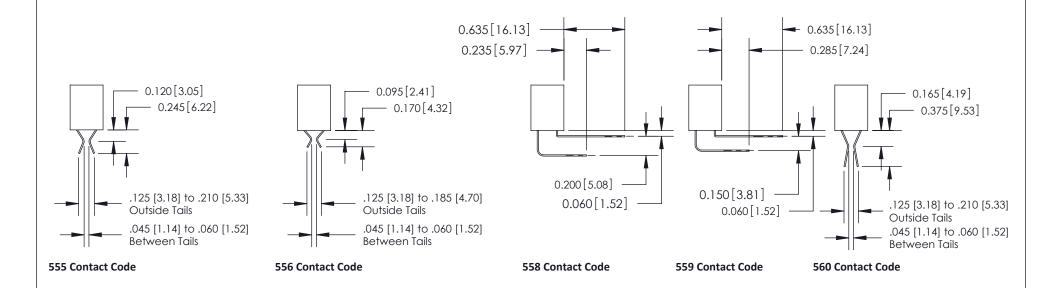

#### **Contact Detail**

542-Wire Wrap .025 Sq.(0.64 Sq.) - Tail LG=.645(16.38)

.156 [3.96] Contact Spacing x .200 [5.08] Row Spacing

THIS IS A C.A.D. GENERATED DRAWING DO NOT MAKE MANUAL REVISIONS TO MASTER

SSUE NUMBER

DRIGINAL

1

| 333 Series Card Edge Connector |                                                                                                                                                                                                                                                                                                                                                                                                                                                                                                                                                                                                                                                                                                                                                                                                                                                                                                                                                                                                                                                                                                                                                                                                                                                                                                                                                                                                                                                                                                                                                                                                                                                                                                                                                                                                                                                                                                                                                                                                                                                                                                                                |                | ACAD REFERENCE NO. 333 ENG MASTER                                                                |             |           |        |       |
|--------------------------------|--------------------------------------------------------------------------------------------------------------------------------------------------------------------------------------------------------------------------------------------------------------------------------------------------------------------------------------------------------------------------------------------------------------------------------------------------------------------------------------------------------------------------------------------------------------------------------------------------------------------------------------------------------------------------------------------------------------------------------------------------------------------------------------------------------------------------------------------------------------------------------------------------------------------------------------------------------------------------------------------------------------------------------------------------------------------------------------------------------------------------------------------------------------------------------------------------------------------------------------------------------------------------------------------------------------------------------------------------------------------------------------------------------------------------------------------------------------------------------------------------------------------------------------------------------------------------------------------------------------------------------------------------------------------------------------------------------------------------------------------------------------------------------------------------------------------------------------------------------------------------------------------------------------------------------------------------------------------------------------------------------------------------------------------------------------------------------------------------------------------------------|----------------|--------------------------------------------------------------------------------------------------|-------------|-----------|--------|-------|
|                                |                                                                                                                                                                                                                                                                                                                                                                                                                                                                                                                                                                                                                                                                                                                                                                                                                                                                                                                                                                                                                                                                                                                                                                                                                                                                                                                                                                                                                                                                                                                                                                                                                                                                                                                                                                                                                                                                                                                                                                                                                                                                                                                                | DRAWN:         | J.LEE                                                                                            | DATE: O     | CT. 14/09 |        |       |
|                                | Mounting Options                                                                                                                                                                                                                                                                                                                                                                                                                                                                                                                                                                                                                                                                                                                                                                                                                                                                                                                                                                                                                                                                                                                                                                                                                                                                                                                                                                                                                                                                                                                                                                                                                                                                                                                                                                                                                                                                                                                                                                                                                                                                                                               |                | CHECKED                                                                                          | ):          | DATE:     |        |       |
|                                | The second secon |                | SCALE:                                                                                           | NTS         | SHEET :   | 3 OF 4 |       |
|                                |                                                                                                                                                                                                                                                                                                                                                                                                                                                                                                                                                                                                                                                                                                                                                                                                                                                                                                                                                                                                                                                                                                                                                                                                                                                                                                                                                                                                                                                                                                                                                                                                                                                                                                                                                                                                                                                                                                                                                                                                                                                                                                                                | RONTO, ONTARIO | ARE THE PROPERTY OF EDAC INC.,AND SHALL NOT BE REPRODUCED,OR COPIED OR USED AS THE BASIS FOR THE | DRAWING     | NUMBER    |        | ISSUE |
|                                | YOUR CONNECTION TO QUALITY & SERVICE OR USED AS THE BASIS FOR THE MANUFACTURE OR SALE OF APPARATUS WITHOUT WRITTEN PERMISSION.                                                                                                                                                                                                                                                                                                                                                                                                                                                                                                                                                                                                                                                                                                                                                                                                                                                                                                                                                                                                                                                                                                                                                                                                                                                                                                                                                                                                                                                                                                                                                                                                                                                                                                                                                                                                                                                                                                                                                                                                 |                | 3                                                                                                | 33 Assembly |           | 1      |       |