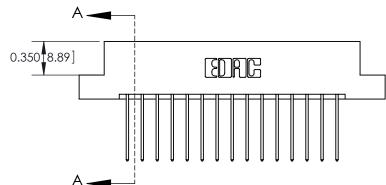

333 Assembly

THIS IS A C.A.D. GENERATED DRAWING DO NOT MAKE MANUAL REVISIONS TO MASTER.

ISSUE NUMBER

ORIGINAL

1

| 333 Series Card Edge Conn                                                                       | ACAD REFERENCE NO. 333 ENG MASTER |                  |         |        |
|-------------------------------------------------------------------------------------------------|-----------------------------------|------------------|---------|--------|
| Contact Bend Detail                                                                             | DRAWN: J.LEE                      | DATE: OCT. 14/09 |         |        |
| Confact Bend Defail                                                                             |                                   | CHECKED:         | DATE:   |        |
| THE EDITO THE DIVINIOS AND SECULIONIST                                                          |                                   | SCALE: NTS       | SHEET 2 | 2 OF 4 |
| TORONTO, ONTARIO SHALL NOT BE REPRODUCED, OR COPIED OR SHALL NOT BE REPRODUCED. OR LIST DAY THE | DRAWING NUMBER                    |                  | ISSUE   |        |
| UR CONNECTION TO QUALITY & SERVICE WITHOUT WRITTEN PERMISSION.                                  |                                   | 333 Assembly     |         | 1      |