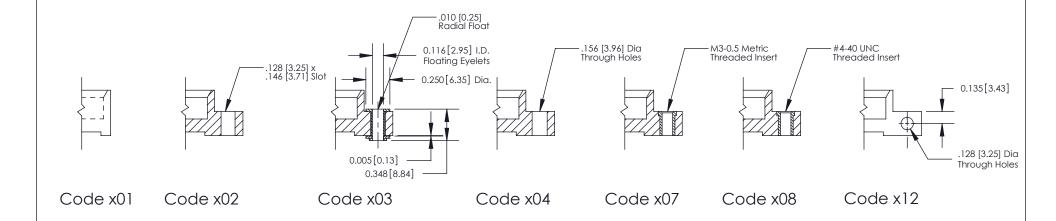

THIS IS A C.A.D. GENERATED DRAWING DO NOT MAKE MANUAL REVISIONS TO MASTER

SSUE NUMBER

DRIGINAL

1

| 333 Series Card Edge Connector |                                                                                                                                                                                                                                                                                                                                                                                                                                                                                                                                                                                                                                                                                                                                                                                                                                                                                                                                                                                                                                                                                                                                                                                                                                                                                                                                                                                                                                                                                                                                                                                                                                                                                                                                                                                                                                                                                                                                                                                                                                                                                                                                |                | ACAD REFERENCE NO. 333 ENG MASTER                                                                |             |           |        |       |
|--------------------------------|--------------------------------------------------------------------------------------------------------------------------------------------------------------------------------------------------------------------------------------------------------------------------------------------------------------------------------------------------------------------------------------------------------------------------------------------------------------------------------------------------------------------------------------------------------------------------------------------------------------------------------------------------------------------------------------------------------------------------------------------------------------------------------------------------------------------------------------------------------------------------------------------------------------------------------------------------------------------------------------------------------------------------------------------------------------------------------------------------------------------------------------------------------------------------------------------------------------------------------------------------------------------------------------------------------------------------------------------------------------------------------------------------------------------------------------------------------------------------------------------------------------------------------------------------------------------------------------------------------------------------------------------------------------------------------------------------------------------------------------------------------------------------------------------------------------------------------------------------------------------------------------------------------------------------------------------------------------------------------------------------------------------------------------------------------------------------------------------------------------------------------|----------------|--------------------------------------------------------------------------------------------------|-------------|-----------|--------|-------|
|                                |                                                                                                                                                                                                                                                                                                                                                                                                                                                                                                                                                                                                                                                                                                                                                                                                                                                                                                                                                                                                                                                                                                                                                                                                                                                                                                                                                                                                                                                                                                                                                                                                                                                                                                                                                                                                                                                                                                                                                                                                                                                                                                                                | DRAWN:         | J.LEE                                                                                            | DATE: O     | CT. 14/09 |        |       |
|                                | Mounting Options                                                                                                                                                                                                                                                                                                                                                                                                                                                                                                                                                                                                                                                                                                                                                                                                                                                                                                                                                                                                                                                                                                                                                                                                                                                                                                                                                                                                                                                                                                                                                                                                                                                                                                                                                                                                                                                                                                                                                                                                                                                                                                               |                | CHECKED                                                                                          | ):          | DATE:     |        |       |
|                                | The second secon |                | SCALE:                                                                                           | NTS         | SHEET :   | 3 OF 4 |       |
|                                |                                                                                                                                                                                                                                                                                                                                                                                                                                                                                                                                                                                                                                                                                                                                                                                                                                                                                                                                                                                                                                                                                                                                                                                                                                                                                                                                                                                                                                                                                                                                                                                                                                                                                                                                                                                                                                                                                                                                                                                                                                                                                                                                | RONTO, ONTARIO | ARE THE PROPERTY OF EDAC INC.,AND SHALL NOT BE REPRODUCED,OR COPIED OR USED AS THE BASIS FOR THE | DRAWING     | NUMBER    |        | ISSUE |
|                                | YOUR CONNECTION TO QUALITY & SERVICE OR USED AS THE BASIS FOR THE MANUFACTURE OR SALE OF APPARATUS WITHOUT WRITTEN PERMISSION.                                                                                                                                                                                                                                                                                                                                                                                                                                                                                                                                                                                                                                                                                                                                                                                                                                                                                                                                                                                                                                                                                                                                                                                                                                                                                                                                                                                                                                                                                                                                                                                                                                                                                                                                                                                                                                                                                                                                                                                                 |                | 3                                                                                                | 33 Assembly |           | 1      |       |

#### **Mounting Option**

07-M3-0.5 Metric Threaded Inserts