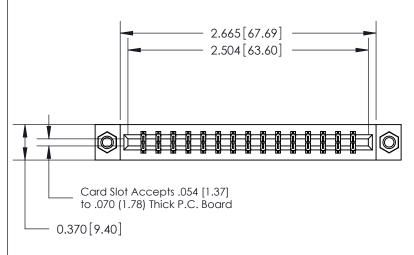

#### **Features**

- .156 (3.96) Contact Spacing x .200 (5.08) Row Spacing
- Accepts .062 (1.57) Nominal Thickness P.C. Board
- High Profile Insulator Body .600 (15.24)
- Contact Termination Options include P.C. Tail, Wire Hole, Wire Wrap, 90 Degree, & Extender Board Bends
- Single or Dual Row Configurations
- Variety of Mounting Options, Flush or Offset Lugs
- Accepts Between Contact and In-Contact Polarizing Keys

### **Specifications**

- Insulator Material: Thermoplastic Polyester, UL 94V-0, Colour: Green
- Contact Material: Copper, Nickel, Tin Alloy CA-725
- Contact Plating: Gold on the Mating Area, Tin on the Contact Tails, Nickel Underplate
- Current Rating: 3 Amperes Continuous
- Contact Resistance: 10 Milliohms Maximum
- Dielectric Withstanding Voltage: 1800 V AC rms at Sea Level Between Adjacent Contacts
- Insulation Resistance: 5000 Megohms Minimum
- Operating Temperature: -65 to +105 Degrees C
- Insertion Force: 16 oz (4.45 N) Maximum per Contact Pair when Tested with a .070 (1.78) Thick Gauge
- Withdrawal Force: 1 oz (0.28 N) Minimum per Contact Pair when Tested with a .054 (1.37) Thick Gauge