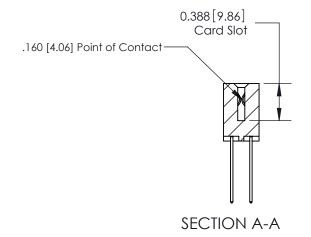

333 Assembly

THIS IS A C.A.D. GENERATED DRAWING DO NOT MAKE MANUAL REVISIONS TO MASTER.

ISSUE NUMBER

ORIGINAL

1

| 333 Series Card Edge Conn                                                                       | ACAD REFERENCE NO. 333 ENG MASTER |                  |         |        |
|-------------------------------------------------------------------------------------------------|-----------------------------------|------------------|---------|--------|
| Contact Bend Detail                                                                             | DRAWN: J.LEE                      | DATE: OCT. 14/09 |         |        |
| Confact Bend Defail                                                                             |                                   | CHECKED:         | DATE:   |        |
| THE EDITO THE DIVINIOS AND SECULIONIST                                                          |                                   | SCALE: NTS       | SHEET 2 | 2 OF 4 |
| TORONTO, ONTARIO SHALL NOT BE REPRODUCED, OR COPIED OR SHALL NOT BE REPRODUCED. OR LIST DAY THE | DRAWING NUMBER                    |                  | ISSUE   |        |
| UR CONNECTION TO QUALITY & SERVICE WITHOUT WRITTEN PERMISSION.                                  |                                   | 333 Assembly     |         | 1      |

#### **Features**

- .156 (3.96) Contact Spacing x .200 (5.08) Row Spacing
- Accepts .062 (1.57) Nominal Thickness P.C. Board
- High Profile Insulator Body .600 (15.24)
- Contact Termination Options include P.C. Tail, Wire Hole, Wire Wrap, 90 Degree, & Extender Board Bends
- Single or Dual Row Configurations
- Variety of Mounting Options, Flush or Offset Lugs
- Accepts Between Contact and In-Contact Polarizing Keys