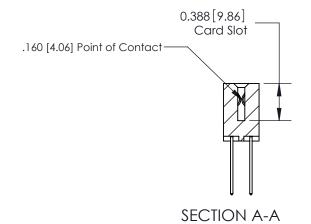

#### **Contact Detail**

540-Wire Wrap .025 Sq.(0.64 Sq.) - Tail LG=.560(14.22) .156 [3.96] Contact Spacing x .200 [5.08] Row Spacing

Card Slot Accepts .054 [1.37] to .070 (1.78) Thick P.C. Board

0.370 [9.40]