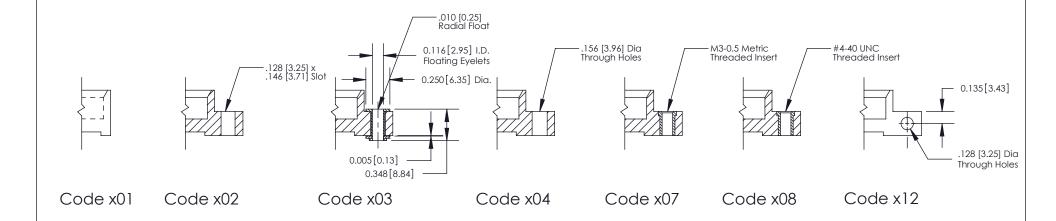

#### **Mounting Option**

07-M3-0.5 Metric Threaded Inserts

THIS IS A C.A.D. GENERATED DRAWING DO NOT MAKE MANUAL REVISIONS TO MASTER

SSUE NUMBER

DRIGINAL

1

| 333 Series Card Edge Connector |                                                                                                                                                                                                                                                                                                                                                                                                                                                                                                                                                                                                                                                                                                                                                                                                                                                                                                                                                                                                                                                                                                                                                                                                                                                                                                                                                                                                                                                                                                                                                                                                                                                                                                                                                                                                                                                                                                                                                                                                                                                                                                                                |                | ACAD REFERENCE NO. 333 ENG MASTER                                                                |             |         |           |       |
|--------------------------------|--------------------------------------------------------------------------------------------------------------------------------------------------------------------------------------------------------------------------------------------------------------------------------------------------------------------------------------------------------------------------------------------------------------------------------------------------------------------------------------------------------------------------------------------------------------------------------------------------------------------------------------------------------------------------------------------------------------------------------------------------------------------------------------------------------------------------------------------------------------------------------------------------------------------------------------------------------------------------------------------------------------------------------------------------------------------------------------------------------------------------------------------------------------------------------------------------------------------------------------------------------------------------------------------------------------------------------------------------------------------------------------------------------------------------------------------------------------------------------------------------------------------------------------------------------------------------------------------------------------------------------------------------------------------------------------------------------------------------------------------------------------------------------------------------------------------------------------------------------------------------------------------------------------------------------------------------------------------------------------------------------------------------------------------------------------------------------------------------------------------------------|----------------|--------------------------------------------------------------------------------------------------|-------------|---------|-----------|-------|
|                                | Mounting Options                                                                                                                                                                                                                                                                                                                                                                                                                                                                                                                                                                                                                                                                                                                                                                                                                                                                                                                                                                                                                                                                                                                                                                                                                                                                                                                                                                                                                                                                                                                                                                                                                                                                                                                                                                                                                                                                                                                                                                                                                                                                                                               |                | DRAWN:                                                                                           | J.LEE       | DATE: O | CT. 14/09 |       |
|                                |                                                                                                                                                                                                                                                                                                                                                                                                                                                                                                                                                                                                                                                                                                                                                                                                                                                                                                                                                                                                                                                                                                                                                                                                                                                                                                                                                                                                                                                                                                                                                                                                                                                                                                                                                                                                                                                                                                                                                                                                                                                                                                                                |                | CHECKED                                                                                          | ):          | DATE:   |           |       |
|                                | The second secon |                | SCALE:                                                                                           | NTS         | SHEET : | 3 OF 4    |       |
|                                |                                                                                                                                                                                                                                                                                                                                                                                                                                                                                                                                                                                                                                                                                                                                                                                                                                                                                                                                                                                                                                                                                                                                                                                                                                                                                                                                                                                                                                                                                                                                                                                                                                                                                                                                                                                                                                                                                                                                                                                                                                                                                                                                | RONTO, ONTARIO | ARE THE PROPERTY OF EDAC INC.,AND SHALL NOT BE REPRODUCED,OR COPIED OR USED AS THE BASIS FOR THE | DRAWING     | NUMBER  |           | ISSUE |
|                                | YOUR CONNECTION TO QUALITY & SERVICE OR USED AS THE BASIS FOR THE MANUFACTURE OR SALE OF APPARATUS WITHOUT WRITTEN PERMISSION.                                                                                                                                                                                                                                                                                                                                                                                                                                                                                                                                                                                                                                                                                                                                                                                                                                                                                                                                                                                                                                                                                                                                                                                                                                                                                                                                                                                                                                                                                                                                                                                                                                                                                                                                                                                                                                                                                                                                                                                                 |                | 3                                                                                                | 33 Assembly |         | 1         |       |