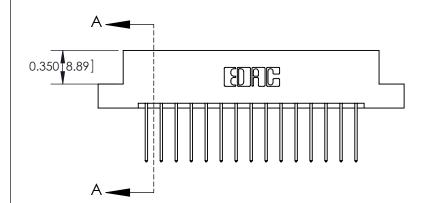

#### **Contact Detail**

540-Wire Wrap .025 Sq.(0.64 Sq.) - Tail LG=.560(14.22) .156 [3.96] Contact Spacing x .200 [5.08] Row Spacing

Card Slot Accepts .054 [1.37] to .070 (1.78) Thick P.C. Board

0.370 [9.40]

2.665[67.69] 2.504[63.60]