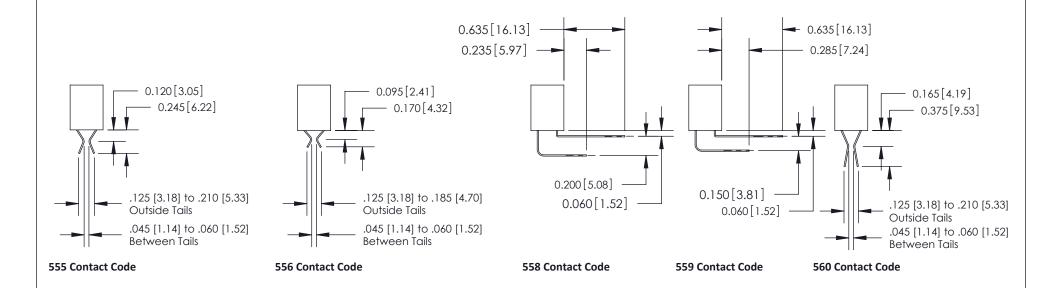

#### **Contact Detail**

540-Wire Wrap .025 Sq.(0.64 Sq.) - Tail LG=.560(14.22) .156 [3.96] Contact Spacing x .200 [5.08] Row Spacing

Card Slot Accepts .054 [1.37] to .070 (1.78) Thick P.C. Board

0.370 [9.40]