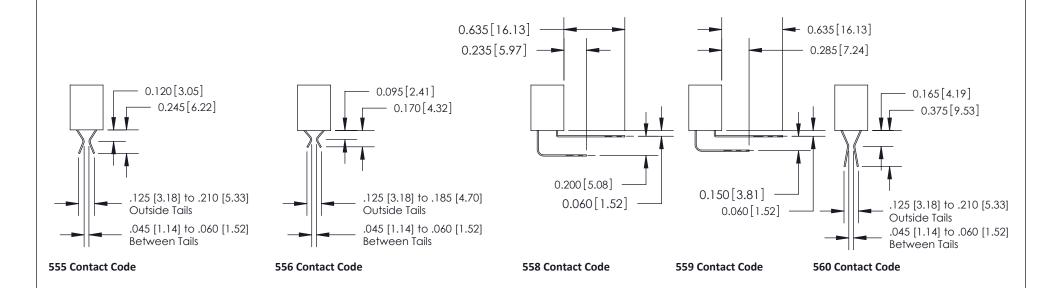

#### **Contact Detail**

524-P.C. Tail .018 Sq.(0.46 Sq.) - Tail LG=.175(4.45)

.156 [3.96] Contact Spacing x .200 [5.08] Row Spacing