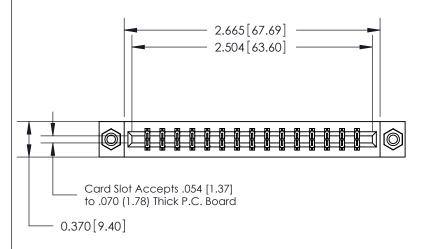

#### **Features**

- .156 (3.96) Contact Spacing x .200 (5.08) Row Spacing
- Accepts .062 (1.57) Nominal Thickness P.C. Board
- High Profile Insulator Body .600 (15.24)
- Contact Termination Options include P.C. Tail, Wire Hole, Wire Wrap, 90 Degree, & Extender Board Bends
- Single or Dual Row Configurations
- Variety of Mounting Options, Flush or Offset Lugs
- Accepts Between Contact and In-Contact Polarizing Keys

### **Specifications**

- Insulator Material: Thermoplastic Polyester, UL 94V-0, Colour: Green
- Contact Material: Copper, Nickel, Tin Alloy CA-725
- Contact Plating: Gold on the Mating Area, Tin on the Contact Tails, Nickel Underplate
- Current Rating: 3 Amperes Continuous
- Contact Resistance: 10 Milliohms Maximum
- Dielectric Withstanding Voltage: 1800 V AC rms at Sea Level Between Adjacent Contacts
- Insulation Resistance: 5000 Megohms Minimum
- Operating Temperature: -65 to +105 Degrees C
- Insertion Force: 16 oz (4.45 N) Maximum per Contact Pair when Tested with a .070 (1.78) Thick Gauge
- Withdrawal Force: 1 oz (0.28 N) Minimum per Contact Pair when Tested with a .054 (1.37) Thick Gauge