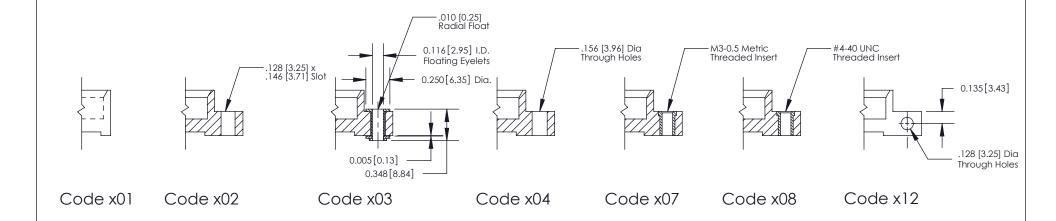

**Mounting Option** 

08-#4-40 Unified Threaded Inserts

THIS IS A C.A.D. GENERATED DRAWING
DO NOT MAKE MANUAL REVISIONS TO MASTER

SSUE NUMBER

DRIGINAL

1

| 333 Series Card Edge Connector |                                                                                                                                                                                                                                                                                                                                                                                                                                                                                                                                                                                                                                                                                                                                                                                                                                                                                                                                                                                                                                                                                                                                                                                                                                                                                                                                                                                                                                                                                                                                                                                                                                                                                                                                                                                                                                                                                                                                                                                                                                                                                                                                |                                                                                                                    | ACAD REFERENCE NO. 333 ENG MASTER |             |           |        |
|--------------------------------|--------------------------------------------------------------------------------------------------------------------------------------------------------------------------------------------------------------------------------------------------------------------------------------------------------------------------------------------------------------------------------------------------------------------------------------------------------------------------------------------------------------------------------------------------------------------------------------------------------------------------------------------------------------------------------------------------------------------------------------------------------------------------------------------------------------------------------------------------------------------------------------------------------------------------------------------------------------------------------------------------------------------------------------------------------------------------------------------------------------------------------------------------------------------------------------------------------------------------------------------------------------------------------------------------------------------------------------------------------------------------------------------------------------------------------------------------------------------------------------------------------------------------------------------------------------------------------------------------------------------------------------------------------------------------------------------------------------------------------------------------------------------------------------------------------------------------------------------------------------------------------------------------------------------------------------------------------------------------------------------------------------------------------------------------------------------------------------------------------------------------------|--------------------------------------------------------------------------------------------------------------------|-----------------------------------|-------------|-----------|--------|
|                                |                                                                                                                                                                                                                                                                                                                                                                                                                                                                                                                                                                                                                                                                                                                                                                                                                                                                                                                                                                                                                                                                                                                                                                                                                                                                                                                                                                                                                                                                                                                                                                                                                                                                                                                                                                                                                                                                                                                                                                                                                                                                                                                                | DRAWN:                                                                                                             | J.LEE                             | DATE: O     | CT. 14/09 |        |
|                                | Mounting Options                                                                                                                                                                                                                                                                                                                                                                                                                                                                                                                                                                                                                                                                                                                                                                                                                                                                                                                                                                                                                                                                                                                                                                                                                                                                                                                                                                                                                                                                                                                                                                                                                                                                                                                                                                                                                                                                                                                                                                                                                                                                                                               |                                                                                                                    | CHECKED:                          |             | DATE:     |        |
|                                | THE PROPERTY OF THE SECTION OF THE S |                                                                                                                    | SCALE:                            | NTS         | SHEET :   | 3 OF 4 |
|                                |                                                                                                                                                                                                                                                                                                                                                                                                                                                                                                                                                                                                                                                                                                                                                                                                                                                                                                                                                                                                                                                                                                                                                                                                                                                                                                                                                                                                                                                                                                                                                                                                                                                                                                                                                                                                                                                                                                                                                                                                                                                                                                                                | TORONTO, ONTARIO SHELL PROPERTY OF EDAC INC., AND SHALL NOT BE REPRODUCED, OR COPIED OR LISED AS THE BASIS FOR THE | DRAWING                           | NUMBER      |           | ISSUE  |
|                                | YOUR CONNECTION TO QUALITY & SERVICE WITHOUT WRITTEN PERMISSION.                                                                                                                                                                                                                                                                                                                                                                                                                                                                                                                                                                                                                                                                                                                                                                                                                                                                                                                                                                                                                                                                                                                                                                                                                                                                                                                                                                                                                                                                                                                                                                                                                                                                                                                                                                                                                                                                                                                                                                                                                                                               |                                                                                                                    | 3                                 | 33 Assembly |           | 1      |