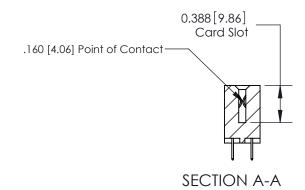

333 Assembly

THIS IS A C.A.D. GENERATED DRAWING DO NOT MAKE MANUAL REVISIONS TO MASTER.

ISSUE NUMBER

ORIGINAL

1

| 333 Series Card Edge Conn                                                                                           | ACAD REFERENCE NO. 333 ENG MASTER |                  |         |        |
|---------------------------------------------------------------------------------------------------------------------|-----------------------------------|------------------|---------|--------|
| Contact Bend Detail                                                                                                 | DRAWN: J.LEE                      | DATE: OCT. 14/09 |         |        |
| Contact bend betail                                                                                                 |                                   | CHECKED:         | DATE:   |        |
| T T T T T T T T T T T T T T T T T T T                                                                               |                                   | SCALE: NTS       | SHEET 2 | 2 OF 4 |
| TORONTO, ONTARIO ARE THE PROPERTY OF EDAC INC., AND SHALL NOT BE REPRODUCED, OR COPIED OR USED AS THE BASIS FOR THE | DRAWING NUMBER                    |                  | ISSUE   |        |
| CANADA OR USED AS THE BASIS FOR THE MANUFACTURE OR SALE OF APPARATUS WITHOUT WRITTEN PERMISSION.                    |                                   | 333 Assembly     |         | 1      |