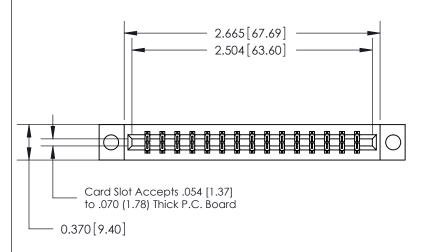

#### **Contact Detail**

523-P.C. Tail .025 Sq.(0.64 Sq.) - Tail LG=.390(9.91) .156 [3.96] Contact Spacing x .200 [5.08] Row Spacing

### **Features**

- .156 (3.96) Contact Spacing x .200 (5.08) Row Spacing
- Accepts .062 (1.57) Nominal Thickness P.C. Board
- High Profile Insulator Body .600 (15.24)
- Contact Termination Options include P.C. Tail, Wire Hole, Wire Wrap, 90 Degree, & Extender Board Bends
- Single or Dual Row Configurations
- Variety of Mounting Options, Flush or Offset Lugs
- Accepts Between Contact and In-Contact Polarizing Keys

## **Specifications**

- Insulator Material: Thermoplastic Polyester, UL 94V-0, Colour: Green
- Contact Material: Copper, Nickel, Tin Alloy CA-725
- Contact Plating: Gold on the Mating Area, Tin on the Contact Tails, Nickel Underplate
- Current Rating: 3 Amperes Continuous
- Contact Resistance: 10 Milliohms Maximum
- Dielectric Withstanding Voltage: 1800 V AC rms at Sea Level Between Adjacent Contacts
- Insulation Resistance: 5000 Megohms Minimum
- Operating Temperature: -65 to +105 Degrees C
- Insertion Force: 16 oz (4.45 N) Maximum per Contact Pair when Tested with a .070 (1.78) Thick Gauge
- Withdrawal Force: 1 oz (0.28 N) Minimum per Contact Pair when Tested with a .054 (1.37) Thick Gauge