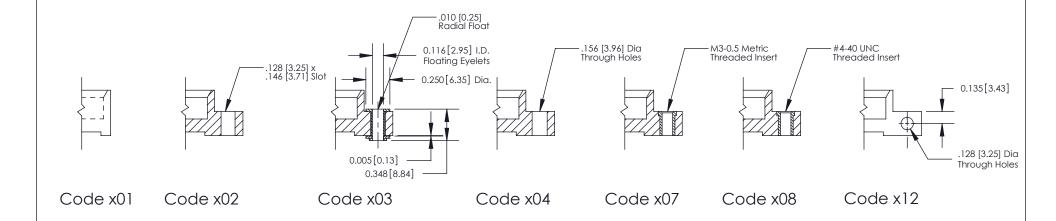

THIS IS A C.A.D. GENERATED DRAWING DO NOT MAKE MANUAL REVISIONS TO MASTER

SSUE NUMBER

DRIGINAL

1

| 333 Series Card Edge Connector |                                                                                                                                                                                                                                                                                                                                                                                                                                                                                                                                                                                                                                                                                                                                                                                                                                                                                                                                                                                                                                                                                                                                                                                                                                                                                                                                                                                                                                                                                                                                                                                                                                                                                                                                                                                                                                                                                                                                                                                                                                                                                                                                |         | ACAD REFERENCE NO. 333 ENG MASTER |             |         |           |
|--------------------------------|--------------------------------------------------------------------------------------------------------------------------------------------------------------------------------------------------------------------------------------------------------------------------------------------------------------------------------------------------------------------------------------------------------------------------------------------------------------------------------------------------------------------------------------------------------------------------------------------------------------------------------------------------------------------------------------------------------------------------------------------------------------------------------------------------------------------------------------------------------------------------------------------------------------------------------------------------------------------------------------------------------------------------------------------------------------------------------------------------------------------------------------------------------------------------------------------------------------------------------------------------------------------------------------------------------------------------------------------------------------------------------------------------------------------------------------------------------------------------------------------------------------------------------------------------------------------------------------------------------------------------------------------------------------------------------------------------------------------------------------------------------------------------------------------------------------------------------------------------------------------------------------------------------------------------------------------------------------------------------------------------------------------------------------------------------------------------------------------------------------------------------|---------|-----------------------------------|-------------|---------|-----------|
|                                | Mounting Options                                                                                                                                                                                                                                                                                                                                                                                                                                                                                                                                                                                                                                                                                                                                                                                                                                                                                                                                                                                                                                                                                                                                                                                                                                                                                                                                                                                                                                                                                                                                                                                                                                                                                                                                                                                                                                                                                                                                                                                                                                                                                                               |         | DRAWN:                            | J.LEE       | DATE: O | CT. 14/09 |
|                                |                                                                                                                                                                                                                                                                                                                                                                                                                                                                                                                                                                                                                                                                                                                                                                                                                                                                                                                                                                                                                                                                                                                                                                                                                                                                                                                                                                                                                                                                                                                                                                                                                                                                                                                                                                                                                                                                                                                                                                                                                                                                                                                                |         | CHECKED                           | ):          | DATE:   |           |
|                                | The second secon |         | SCALE:                            | NTS         | SHEET : | 3 OF 4    |
|                                | TORONTO, ONTARIO  ARE THE PROPERTY OF EDAC INC. AND FOR SHALL NOT BE REPRODUCED, OR COPIED OF THE PROPERTY OF EDAC INC. AND FOR THE PROPERTY O | DRAWING | NUMBER                            |             | ISSUE   |           |
|                                | YOUR CONNECTION TO QUALITY & SERVICE WITHOUT WRITTEN PERMISSION.                                                                                                                                                                                                                                                                                                                                                                                                                                                                                                                                                                                                                                                                                                                                                                                                                                                                                                                                                                                                                                                                                                                                                                                                                                                                                                                                                                                                                                                                                                                                                                                                                                                                                                                                                                                                                                                                                                                                                                                                                                                               |         | 3                                 | 33 Assembly |         | 1         |