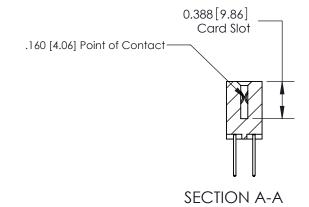

333 Assembly

THIS IS A C.A.D. GENERATED DRAWING DO NOT MAKE MANUAL REVISIONS TO MASTER.

ISSUE NUMBER

ORIGINAL

1

| 333 Series Card Edge Conn                                                                                                                                                                                                                                                                                                                                                                                                                                                                                                                                                                                                                                                                                                                                                                                                                                                                                                                                                                                                                                                                                                                                                                                                                                                                                                                                                                                                                                                                                                                                                                                                                                                                                                                                                                                                                                                                                                                                                                                                                                                                                                      | ACAD REFERENCE NO. 333 ENG MASTER |                  |         |        |
|--------------------------------------------------------------------------------------------------------------------------------------------------------------------------------------------------------------------------------------------------------------------------------------------------------------------------------------------------------------------------------------------------------------------------------------------------------------------------------------------------------------------------------------------------------------------------------------------------------------------------------------------------------------------------------------------------------------------------------------------------------------------------------------------------------------------------------------------------------------------------------------------------------------------------------------------------------------------------------------------------------------------------------------------------------------------------------------------------------------------------------------------------------------------------------------------------------------------------------------------------------------------------------------------------------------------------------------------------------------------------------------------------------------------------------------------------------------------------------------------------------------------------------------------------------------------------------------------------------------------------------------------------------------------------------------------------------------------------------------------------------------------------------------------------------------------------------------------------------------------------------------------------------------------------------------------------------------------------------------------------------------------------------------------------------------------------------------------------------------------------------|-----------------------------------|------------------|---------|--------|
| Contact Bend Detail                                                                                                                                                                                                                                                                                                                                                                                                                                                                                                                                                                                                                                                                                                                                                                                                                                                                                                                                                                                                                                                                                                                                                                                                                                                                                                                                                                                                                                                                                                                                                                                                                                                                                                                                                                                                                                                                                                                                                                                                                                                                                                            | DRAWN: J.LEE                      | DATE: OCT. 14/09 |         |        |
| Confact bend belaii                                                                                                                                                                                                                                                                                                                                                                                                                                                                                                                                                                                                                                                                                                                                                                                                                                                                                                                                                                                                                                                                                                                                                                                                                                                                                                                                                                                                                                                                                                                                                                                                                                                                                                                                                                                                                                                                                                                                                                                                                                                                                                            |                                   | CHECKED:         | DATE:   |        |
| TO THE EDITION THE SECULIARION OF THE SECULIARION O |                                   | SCALE: NTS       | SHEET 2 | 2 OF 4 |
| TORONTO, ONTARIO  ARE THE PROPERTY OF EDAC INC. AND SHALL NOT BE REPRODUCED, OR COPIED  OR USED AS THE RASIS FOR THE                                                                                                                                                                                                                                                                                                                                                                                                                                                                                                                                                                                                                                                                                                                                                                                                                                                                                                                                                                                                                                                                                                                                                                                                                                                                                                                                                                                                                                                                                                                                                                                                                                                                                                                                                                                                                                                                                                                                                                                                           | DRAWING NUMBER                    |                  | ISSUE   |        |
| OUR CONNECTION TO QUALITY & SERVICE OR USED AS THE BASIS FOR THE MANUFACTURE OR SALE OF APPARATUS WITHOUT WRITTEN PERMISSION.                                                                                                                                                                                                                                                                                                                                                                                                                                                                                                                                                                                                                                                                                                                                                                                                                                                                                                                                                                                                                                                                                                                                                                                                                                                                                                                                                                                                                                                                                                                                                                                                                                                                                                                                                                                                                                                                                                                                                                                                  |                                   | 333 Assembly     |         | 1      |

### **Features**

- .156 (3.96) Contact Spacing x .200 (5.08) Row Spacing
- Accepts .062 (1.57) Nominal Thickness P.C. Board
- High Profile Insulator Body .600 (15.24)
- Contact Termination Options include P.C. Tail, Wire Hole, Wire Wrap, 90 Degree, & Extender Board Bends
- Single or Dual Row Configurations
- Variety of Mounting Options, Flush or Offset Lugs
- Accepts Between Contact and In-Contact Polarizing Keys