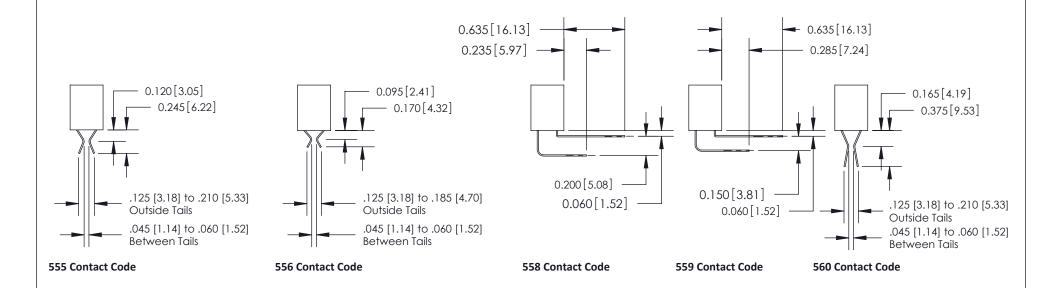

#### **Contact Detail**

523-P.C. Tail .025 Sq.(0.64 Sq.) - Tail LG=.390(9.91) .156 [3.96] Contact Spacing x .200 [5.08] Row Spacing