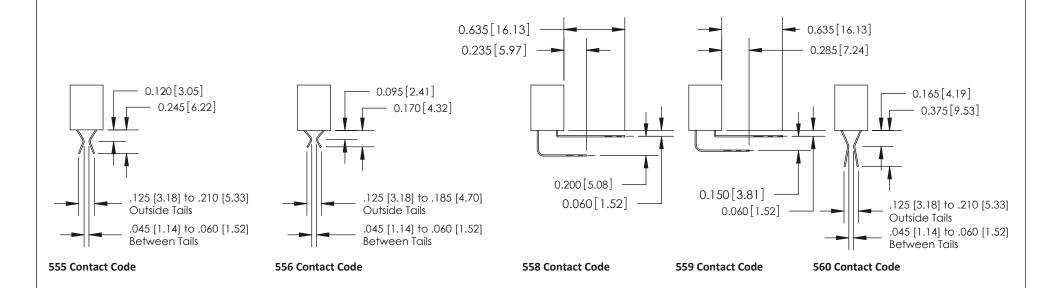

#### **Contact Detail**

558-90 Degree Bend (Code 541 Contacts)

.156 [3.96] Contact Spacing x .200 [5.08] Row Spacing

THIS IS A C.A.D. GENERATED DRAWING

ISSUE NUMBER

ORIGINAL

ING NUMBER ISSUE 333 Assembly 1

THIS IS A C.A.D. GENERATED DRAWING DO NOT MAKE MANUAL REVISIONS TO MASTER.

ISSUE NUMBER

ORIGINAL

1

| 333 Series Card Edge Conn                 | ACAD REFERENCE NO. 333 ENG MASTER                                                                                                                                                                                                                                                                                                                                                                                                                                                                                                                                                                                                                                                                                                                                                                                                                                                                                                                                                                                                                                                                                                                                                                                                                                                                                                                                                                                                                                                                                                                                                                                                                                                                                                                                                                                                                                                                                                                                                                                                                                                                                              |                  |         |        |
|-------------------------------------------|--------------------------------------------------------------------------------------------------------------------------------------------------------------------------------------------------------------------------------------------------------------------------------------------------------------------------------------------------------------------------------------------------------------------------------------------------------------------------------------------------------------------------------------------------------------------------------------------------------------------------------------------------------------------------------------------------------------------------------------------------------------------------------------------------------------------------------------------------------------------------------------------------------------------------------------------------------------------------------------------------------------------------------------------------------------------------------------------------------------------------------------------------------------------------------------------------------------------------------------------------------------------------------------------------------------------------------------------------------------------------------------------------------------------------------------------------------------------------------------------------------------------------------------------------------------------------------------------------------------------------------------------------------------------------------------------------------------------------------------------------------------------------------------------------------------------------------------------------------------------------------------------------------------------------------------------------------------------------------------------------------------------------------------------------------------------------------------------------------------------------------|------------------|---------|--------|
| Contact Bend Detail                       | DRAWN: J.LEE                                                                                                                                                                                                                                                                                                                                                                                                                                                                                                                                                                                                                                                                                                                                                                                                                                                                                                                                                                                                                                                                                                                                                                                                                                                                                                                                                                                                                                                                                                                                                                                                                                                                                                                                                                                                                                                                                                                                                                                                                                                                                                                   | DATE: OCT. 14/09 |         |        |
| Confact Bend Detail                       |                                                                                                                                                                                                                                                                                                                                                                                                                                                                                                                                                                                                                                                                                                                                                                                                                                                                                                                                                                                                                                                                                                                                                                                                                                                                                                                                                                                                                                                                                                                                                                                                                                                                                                                                                                                                                                                                                                                                                                                                                                                                                                                                | CHECKED:         | DATE:   |        |
| EDAC INC THESE DRAWINGS AND SPECIFICATION |                                                                                                                                                                                                                                                                                                                                                                                                                                                                                                                                                                                                                                                                                                                                                                                                                                                                                                                                                                                                                                                                                                                                                                                                                                                                                                                                                                                                                                                                                                                                                                                                                                                                                                                                                                                                                                                                                                                                                                                                                                                                                                                                | SCALE: NTS       | SHEET 2 | 2 OF 4 |
|                                           | TORONTO, ONTARIO SHALL NOT BE FREY OF EDAC INC., AND SHALL NOT BE FREY OF EDAC INC., AND OR USED OR US | DRAWING NUMBER   |         | ISSUE  |
|                                           | CANADA OR USED AS THE BASIS FOR THE MANUFACTURE OR SALE OF APPARATUS WITHOUT WRITTEN PERMISSION.                                                                                                                                                                                                                                                                                                                                                                                                                                                                                                                                                                                                                                                                                                                                                                                                                                                                                                                                                                                                                                                                                                                                                                                                                                                                                                                                                                                                                                                                                                                                                                                                                                                                                                                                                                                                                                                                                                                                                                                                                               |                  |         | 1      |