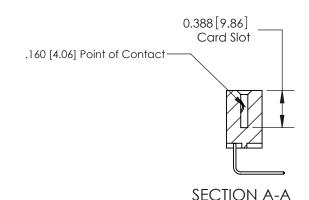

### **Features**

- .156 (3.96) Contact Spacing x .200 (5.08) Row Spacing
- Accepts .062 (1.57) Nominal Thickness P.C. Board
- High Profile Insulator Body .600 (15.24)
- Contact Termination Options include P.C. Tail, Wire Hole, Wire Wrap, 90 Degree, & Extender Board Bends
- Single or Dual Row Configurations
- Variety of Mounting Options, Flush or Offset Lugs
- Accepts Between Contact and In-Contact Polarizing Keys

## **Specifications**

- Insulator Material: Thermoplastic Polyester, UL 94V-0, Colour: Green
- Contact Material: Copper, Nickel, Tin Alloy CA-725
- Contact Plating: Gold on the Mating Area, Tin on the Contact Tails, Nickel Underplate
- Current Rating: 3 Amperes Continuous
- Contact Resistance: 10 Milliohms Maximum
- Dielectric Withstanding Voltage: 1800 V AC rms at Sea Level Between Adjacent Contacts
- Insulation Resistance: 5000 Megohms Minimum
- Operating Temperature: -65 to +105 Degrees C
- Insertion Force: 16 oz (4.45 N) Maximum per Contact Pair when Tested with a .070 (1.78) Thick Gauge
- Withdrawal Force: 1 oz (0.28 N) Minimum per Contact Pair when Tested with a .054 (1.37) Thick Gauge