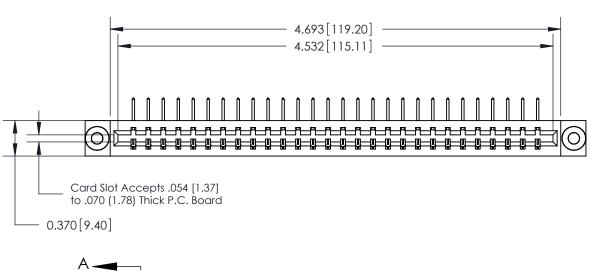

## **See Accompanying Page for:**

- Bend Detail
- Mounting Options
- Features and Specifications

| 333 Series Card Edge Connector |
|--------------------------------|
| Part Number: 333-028-558-103   |

EDAC INC TORONTO, ONTARIO CANADA

### **Features**

- .156 (3.96) Contact Spacing x .200 (5.08) Row Spacing
- Accepts .062 (1.57) Nominal Thickness P.C. Board
- High Profile Insulator Body .600 (15.24)
- Contact Termination Options include P.C. Tail, Wire Hole, Wire Wrap, 90 Degree, & Extender Board Bends
- Single or Dual Row Configurations
- Variety of Mounting Options, Flush or Offset Lugs
- Accepts Between Contact and In-Contact Polarizing Keys

## **Specifications**

- Insulator Material: Thermoplastic Polyester, UL 94V-0, Colour: Green
- Contact Material: Copper, Nickel, Tin Alloy CA-725
- Contact Plating: Gold on the Mating Area, Tin on the Contact Tails, Nickel Underplate
- Current Rating: 3 Amperes Continuous
- Contact Resistance: 10 Milliohms Maximum
- Dielectric Withstanding Voltage: 1800 V AC rms at Sea Level Between Adjacent Contacts
- Insulation Resistance: 5000 Megohms Minimum
- Operating Temperature: -65 to +105 Degrees C
- Insertion Force: 16 oz (4.45 N) Maximum per Contact Pair when Tested with a .070 (1.78) Thick Gauge
- Withdrawal Force: 1 oz (0.28 N) Minimum per Contact Pair when Tested with a .054 (1.37) Thick Gauge