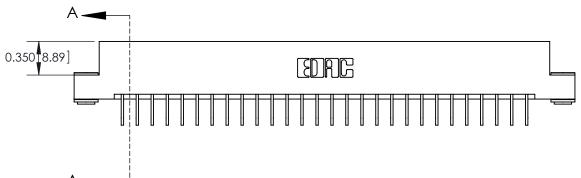

#### **Contact Detail**

558-90 Degree Bend (Code 541 Contacts)

.156 [3.96] Contact Spacing x .200 [5.08] Row Spacing

THIS IS A C.A.D. GENERATED DRAWING

ISSUE NUMBER

ORIGINAL

ING NUMBER ISSUE 333 Assembly 1

THIS IS A C.A.D. GENERATED DRAWING DO NOT MAKE MANUAL REVISIONS TO MASTER.

ISSUE NUMBER

ORIGINAL

1

| 333 Series Card Edge Conn                 | ACAD REFERENCE NO. 333 ENG MASTER                                                                                                                                                                                                                                                                                                                                                                                                                                                                                                                                                                                                                                                                                                                                                                                                                                                                                                                                                                                                                                                                                                                                                                                                                                                                                                                                                                                                                                                                                                                                                                                                                                                                                                                                                                                                                                                                                                                                                                                                                                                                                              |                  |         |        |
|-------------------------------------------|--------------------------------------------------------------------------------------------------------------------------------------------------------------------------------------------------------------------------------------------------------------------------------------------------------------------------------------------------------------------------------------------------------------------------------------------------------------------------------------------------------------------------------------------------------------------------------------------------------------------------------------------------------------------------------------------------------------------------------------------------------------------------------------------------------------------------------------------------------------------------------------------------------------------------------------------------------------------------------------------------------------------------------------------------------------------------------------------------------------------------------------------------------------------------------------------------------------------------------------------------------------------------------------------------------------------------------------------------------------------------------------------------------------------------------------------------------------------------------------------------------------------------------------------------------------------------------------------------------------------------------------------------------------------------------------------------------------------------------------------------------------------------------------------------------------------------------------------------------------------------------------------------------------------------------------------------------------------------------------------------------------------------------------------------------------------------------------------------------------------------------|------------------|---------|--------|
| Contact Bend Detail                       | DRAWN: J.LEE                                                                                                                                                                                                                                                                                                                                                                                                                                                                                                                                                                                                                                                                                                                                                                                                                                                                                                                                                                                                                                                                                                                                                                                                                                                                                                                                                                                                                                                                                                                                                                                                                                                                                                                                                                                                                                                                                                                                                                                                                                                                                                                   | DATE: OCT. 14/09 |         |        |
| Confact Bend Detail                       |                                                                                                                                                                                                                                                                                                                                                                                                                                                                                                                                                                                                                                                                                                                                                                                                                                                                                                                                                                                                                                                                                                                                                                                                                                                                                                                                                                                                                                                                                                                                                                                                                                                                                                                                                                                                                                                                                                                                                                                                                                                                                                                                | CHECKED:         | DATE:   |        |
| EDAC INC THESE DRAWINGS AND SPECIFICATION |                                                                                                                                                                                                                                                                                                                                                                                                                                                                                                                                                                                                                                                                                                                                                                                                                                                                                                                                                                                                                                                                                                                                                                                                                                                                                                                                                                                                                                                                                                                                                                                                                                                                                                                                                                                                                                                                                                                                                                                                                                                                                                                                | SCALE: NTS       | SHEET 2 | 2 OF 4 |
|                                           | TORONTO, ONTARIO SHALL NOT BE FREY OF EDAC INC., AND SHALL NOT BE FREY OF EDAC INC., AND OR USED OR US | DRAWING NUMBER   |         | ISSUE  |
|                                           | CANADA OR USED AS THE BASIS FOR THE MANUFACTURE OR SALE OF APPARATUS WITHOUT WRITTEN PERMISSION.                                                                                                                                                                                                                                                                                                                                                                                                                                                                                                                                                                                                                                                                                                                                                                                                                                                                                                                                                                                                                                                                                                                                                                                                                                                                                                                                                                                                                                                                                                                                                                                                                                                                                                                                                                                                                                                                                                                                                                                                                               |                  |         | 1      |