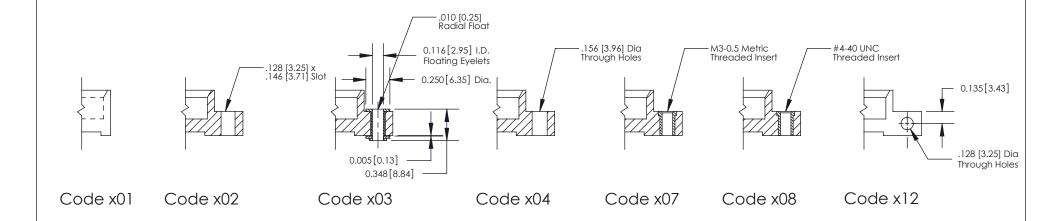

**Mounting Option** 

03-.116 (2.95) I.D. Floating Eyelets

THIS IS A C.A.D. GENERATED DRAWING DO NOT MAKE MANUAL REVISIONS TO MASTER

SSUE NUMBER

DRIGINAL

1

| 333 Series Card Edge Connector |                  |                                  | ACAD REFERENCE NO. 333 ENG MASTER                                                                  |             |         |           |        |
|--------------------------------|------------------|----------------------------------|----------------------------------------------------------------------------------------------------|-------------|---------|-----------|--------|
|                                | Mounting Options |                                  | DRAWN:                                                                                             | J.LEE       | DATE: O | CT. 14/09 |        |
|                                |                  |                                  | CHECKED                                                                                            | ):          | DATE:   |           |        |
|                                |                  |                                  | THESE DRAWINGS AND SPECIFICATIONS                                                                  | SCALE:      | NTS     | SHEET :   | 3 OF 4 |
|                                |                  | RONTO, ONTARIO                   | ARE THE PROPERTY OF EDAC INC., AND SHALL NOT BE REPRODUCED, OR COPIED OR USED AS THE BASIS FOR THE | DRAWING     | NUMBER  |           | ISSUE  |
| MANUFACTURE OR SALE OF         |                  | MANUFACTURE OR SALE OF APPARATUS | 3                                                                                                  | 33 Assembly |         | 1         |        |