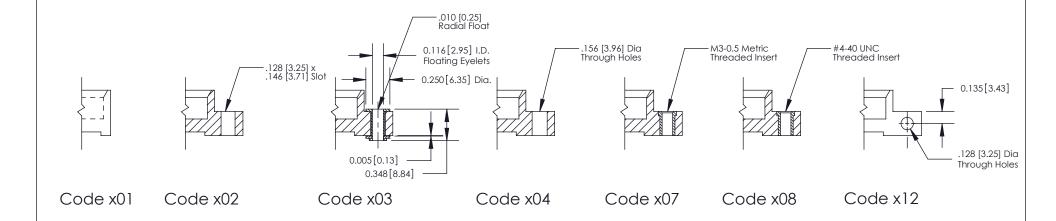

THIS IS A C.A.D. GENERATED DRAWING DO NOT MAKE MANUAL REVISIONS TO MASTER

SSUE NUMBER

DRIGINAL

1

| 333 Series Card Edge Connector |                                                                                                                                                                                                                                                                                                                                                                                                                                                                                                                                                                                                                                                                                                                                                                                                                                                                                                                                                                                                                                                                                                                                                                                                                                                                                                                                                                                                                                                                                                                                                                                                                                                                                                                                                                                                                                                                                                                                                                                                                                                                                                                                |                | ACAD REFERENCE NO. 333 ENG MASTER                                                                |             |         |           |       |
|--------------------------------|--------------------------------------------------------------------------------------------------------------------------------------------------------------------------------------------------------------------------------------------------------------------------------------------------------------------------------------------------------------------------------------------------------------------------------------------------------------------------------------------------------------------------------------------------------------------------------------------------------------------------------------------------------------------------------------------------------------------------------------------------------------------------------------------------------------------------------------------------------------------------------------------------------------------------------------------------------------------------------------------------------------------------------------------------------------------------------------------------------------------------------------------------------------------------------------------------------------------------------------------------------------------------------------------------------------------------------------------------------------------------------------------------------------------------------------------------------------------------------------------------------------------------------------------------------------------------------------------------------------------------------------------------------------------------------------------------------------------------------------------------------------------------------------------------------------------------------------------------------------------------------------------------------------------------------------------------------------------------------------------------------------------------------------------------------------------------------------------------------------------------------|----------------|--------------------------------------------------------------------------------------------------|-------------|---------|-----------|-------|
|                                | Mounting Options                                                                                                                                                                                                                                                                                                                                                                                                                                                                                                                                                                                                                                                                                                                                                                                                                                                                                                                                                                                                                                                                                                                                                                                                                                                                                                                                                                                                                                                                                                                                                                                                                                                                                                                                                                                                                                                                                                                                                                                                                                                                                                               |                | DRAWN:                                                                                           | J.LEE       | DATE: O | CT. 14/09 |       |
|                                |                                                                                                                                                                                                                                                                                                                                                                                                                                                                                                                                                                                                                                                                                                                                                                                                                                                                                                                                                                                                                                                                                                                                                                                                                                                                                                                                                                                                                                                                                                                                                                                                                                                                                                                                                                                                                                                                                                                                                                                                                                                                                                                                |                | CHECKED                                                                                          | ):          | DATE:   |           |       |
|                                | The second secon |                | SCALE:                                                                                           | NTS         | SHEET : | 3 OF 4    |       |
|                                |                                                                                                                                                                                                                                                                                                                                                                                                                                                                                                                                                                                                                                                                                                                                                                                                                                                                                                                                                                                                                                                                                                                                                                                                                                                                                                                                                                                                                                                                                                                                                                                                                                                                                                                                                                                                                                                                                                                                                                                                                                                                                                                                | RONTO, ONTARIO | ARE THE PROPERTY OF EDAC INC.,AND SHALL NOT BE REPRODUCED,OR COPIED OR USED AS THE BASIS FOR THE | DRAWING     | NUMBER  |           | ISSUE |
|                                | YOUR CONNECTION TO QUALITY & SERVICE WITHOUT WRITTEN PERMISSION.                                                                                                                                                                                                                                                                                                                                                                                                                                                                                                                                                                                                                                                                                                                                                                                                                                                                                                                                                                                                                                                                                                                                                                                                                                                                                                                                                                                                                                                                                                                                                                                                                                                                                                                                                                                                                                                                                                                                                                                                                                                               |                | 3                                                                                                | 33 Assembly |         | 1         |       |