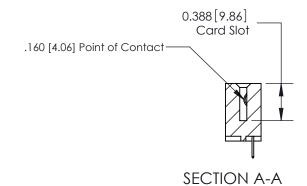

## **See Accompanying Page for:**

- Bend Detail
- Mounting Options
- Features and Specifications

| 333 Series Card Edge Connector |
|--------------------------------|
| Part Number: 333-025-524-612   |

TORONTO, ONTARIO CANADA

DRAWING NUMBER ISSUE

333 Assembly 1

THIS IS A C.A.D. GENERATED DRAWING DO NOT MAKE MANUAL REVISIONS TO MASTER.

ISSUE NUMBER

ORIGINAL

1

| 333 Series Card Edge Conn                               | ACAD REFERENCE NO. 333 ENG MASTER                                                                                   |                  |         |        |
|---------------------------------------------------------|---------------------------------------------------------------------------------------------------------------------|------------------|---------|--------|
| Contact Bend Detail                                     | DRAWN: J.LEE                                                                                                        | DATE: OCT. 14/09 |         |        |
| Contact bend betail                                     |                                                                                                                     | CHECKED:         | DATE:   |        |
| TO THE EDITION THE STREET BROWNINGS AND SECURIORISMS TO |                                                                                                                     | SCALE: NTS       | SHEET 2 | 2 OF 4 |
|                                                         | TORONTO, ONTARIO ARE THE PROPERTY OF EDAC INC., AND SHALL NOT BE REPRODUCED, OR COPIED OR USED AS THE BASIS FOR THE | DRAWING NUMBER   |         | ISSUE  |
|                                                         | CONNECTION TO QUALITY & SERVICE WITHOUT WRITTEN PERMISSION.                                                         |                  |         | 1      |