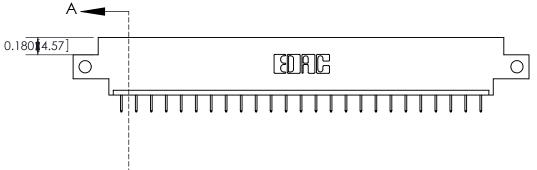

## **See Accompanying Page for:**

- Bend Detail
- Mounting Options
- Features and Specifications

| 333 Series Card Edge Connector |
|--------------------------------|
| Part Number: 333-025-524-612   |

TORONTO, ONTARIO CANADA

DRAWING NUMBER ISSUE

333 Assembly 1

THIS IS A C.A.D. GENERATED DRAWING DO NOT MAKE MANUAL REVISIONS TO MASTER.

ISSUE NUMBER

ORIGINAL

1

| 333 Series Card Edge Conn                               | ACAD REFERENCE NO. 333 ENG MASTER                                                                                   |                  |         |        |
|---------------------------------------------------------|---------------------------------------------------------------------------------------------------------------------|------------------|---------|--------|
| Contact Bend Detail                                     | DRAWN: J.LEE                                                                                                        | DATE: OCT. 14/09 |         |        |
| Contact bend betail                                     |                                                                                                                     | CHECKED:         | DATE:   |        |
| TO THE EDITION THE STREET BROWNINGS AND SECURIORISMS TO |                                                                                                                     | SCALE: NTS       | SHEET 2 | 2 OF 4 |
|                                                         | TORONTO, ONTARIO ARE THE PROPERTY OF EDAC INC., AND SHALL NOT BE REPRODUCED, OR COPIED OR USED AS THE BASIS FOR THE | DRAWING NUMBER   |         | ISSUE  |
|                                                         | CONNECTION TO QUALITY & SERVICE WITHOUT WRITTEN PERMISSION.                                                         |                  |         | 1      |