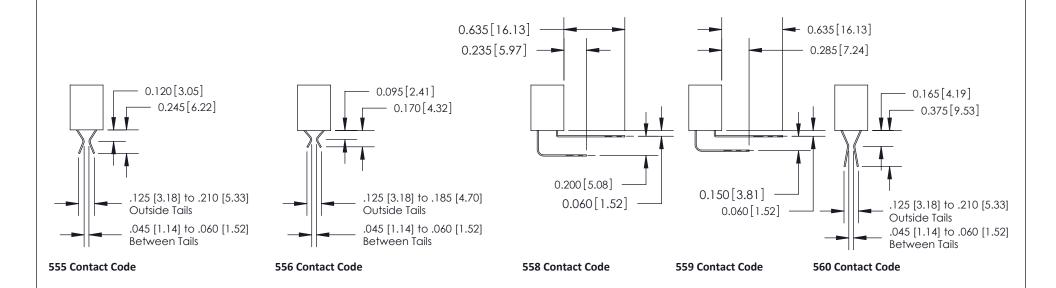

#### **Contact Detail**

524-P.C. Tail .018 Sq.(0.46 Sq.) - Tail LG=.175(4.45)

.156 [3.96] Contact Spacing x .200 [5.08] Row Spacing

THIS IS A C.A.D. GENERATED DRAWING

ISSUE NUMBER

ORIGINAL