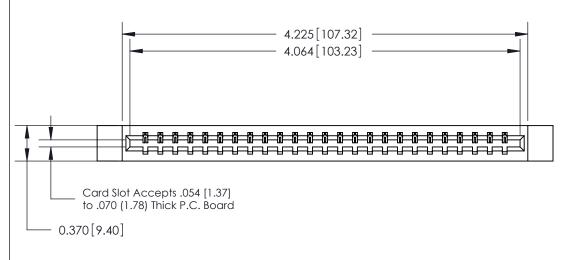

## **See Accompanying Page for:**

- Bend Detail
- Mounting Options
- Features and Specifications

| 333 Series Card Edge Connector |
|--------------------------------|
| Part Number: 333-025-524-612   |

TORONTO, ONTARIO CANADA

DRAWING NUMBER ISSUE

333 Assembly 1

THIS IS A C.A.D. GENERATED DRAWING DO NOT MAKE MANUAL REVISIONS TO MASTER.

ISSUE NUMBER

ORIGINAL

1

| 333 Series Card Edge Conn                               | ACAD REFERENCE NO. 333 ENG MASTER                                                                                   |                  |         |        |
|---------------------------------------------------------|---------------------------------------------------------------------------------------------------------------------|------------------|---------|--------|
| Contact Bend Detail                                     | DRAWN: J.LEE                                                                                                        | DATE: OCT. 14/09 |         |        |
| Contact bend betail                                     |                                                                                                                     | CHECKED:         | DATE:   |        |
| TO THE EDITION THE STREET BROWNINGS AND SECURIORISMS TO |                                                                                                                     | SCALE: NTS       | SHEET 2 | 2 OF 4 |
|                                                         | TORONTO, ONTARIO ARE THE PROPERTY OF EDAC INC., AND SHALL NOT BE REPRODUCED, OR COPIED OR USED AS THE BASIS FOR THE | DRAWING NUMBER   |         | ISSUE  |
|                                                         | CONNECTION TO QUALITY & SERVICE WITHOUT WRITTEN PERMISSION.                                                         |                  |         | 1      |