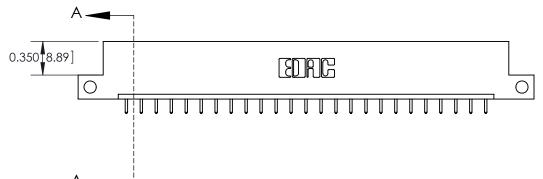

**Mounting Option** 

12-.128 (3.25) Dia. Side Mounting Holes

THIS IS A C.A.D. GENERATED DRAWING DO NOT MAKE MANUAL REVISIONS TO MASTER

SSUE NUMBER

DRIGINAL

1

| 333 Series Card Edge Connector |                                                                                                                                                                                                                                                                                                                                                                                                                                                                                                                                                                                                                                                                                                                                                                                                                                                                                                                                                                                                                                                                                                                                                                                                                                                                                                                                                                                                                                                                                                                                                                                                                                                                                                                                                                                                                                                                                                                                                                                                                                                                                                                                |                | ACAD REFERENCE NO. 333 ENG MASTER                                                                |             |           |        |       |
|--------------------------------|--------------------------------------------------------------------------------------------------------------------------------------------------------------------------------------------------------------------------------------------------------------------------------------------------------------------------------------------------------------------------------------------------------------------------------------------------------------------------------------------------------------------------------------------------------------------------------------------------------------------------------------------------------------------------------------------------------------------------------------------------------------------------------------------------------------------------------------------------------------------------------------------------------------------------------------------------------------------------------------------------------------------------------------------------------------------------------------------------------------------------------------------------------------------------------------------------------------------------------------------------------------------------------------------------------------------------------------------------------------------------------------------------------------------------------------------------------------------------------------------------------------------------------------------------------------------------------------------------------------------------------------------------------------------------------------------------------------------------------------------------------------------------------------------------------------------------------------------------------------------------------------------------------------------------------------------------------------------------------------------------------------------------------------------------------------------------------------------------------------------------------|----------------|--------------------------------------------------------------------------------------------------|-------------|-----------|--------|-------|
|                                |                                                                                                                                                                                                                                                                                                                                                                                                                                                                                                                                                                                                                                                                                                                                                                                                                                                                                                                                                                                                                                                                                                                                                                                                                                                                                                                                                                                                                                                                                                                                                                                                                                                                                                                                                                                                                                                                                                                                                                                                                                                                                                                                | DRAWN:         | J.LEE                                                                                            | DATE: O     | CT. 14/09 |        |       |
|                                | Mounting Options                                                                                                                                                                                                                                                                                                                                                                                                                                                                                                                                                                                                                                                                                                                                                                                                                                                                                                                                                                                                                                                                                                                                                                                                                                                                                                                                                                                                                                                                                                                                                                                                                                                                                                                                                                                                                                                                                                                                                                                                                                                                                                               |                | CHECKED                                                                                          | ):          | DATE:     |        |       |
|                                | The second secon |                | SCALE:                                                                                           | NTS         | SHEET :   | 3 OF 4 |       |
|                                |                                                                                                                                                                                                                                                                                                                                                                                                                                                                                                                                                                                                                                                                                                                                                                                                                                                                                                                                                                                                                                                                                                                                                                                                                                                                                                                                                                                                                                                                                                                                                                                                                                                                                                                                                                                                                                                                                                                                                                                                                                                                                                                                | RONTO, ONTARIO | ARE THE PROPERTY OF EDAC INC.,AND SHALL NOT BE REPRODUCED,OR COPIED OR USED AS THE BASIS FOR THE | DRAWING     | NUMBER    |        | ISSUE |
|                                | YOUR CONNECTION TO QUALITY & SERVICE OR USED AS THE BASIS FOR THE MANUFACTURE OR SALE OF APPARATUS WITHOUT WRITTEN PERMISSION.                                                                                                                                                                                                                                                                                                                                                                                                                                                                                                                                                                                                                                                                                                                                                                                                                                                                                                                                                                                                                                                                                                                                                                                                                                                                                                                                                                                                                                                                                                                                                                                                                                                                                                                                                                                                                                                                                                                                                                                                 |                | 3                                                                                                | 33 Assembly |           | 1      |       |