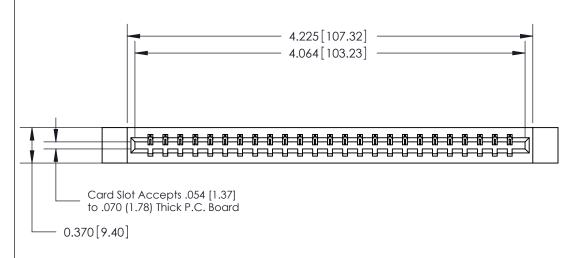

## **See Accompanying Page for:**

- Bend Detail
- Mounting Options
- Features and Specifications

| 333 Series Card Edge Connector |
|--------------------------------|
| Part Number: 333-025-521-112   |

EDAC INC TORONTO, ONTARIO CANADA

|   | ACAD REFERENCE NO | . 333 ENG MASTER |
|---|-------------------|------------------|
|   | DRAWN: J.LEE      | DATE: OCT. 14/09 |
|   | CHECKED:          | DATE:            |
|   | SCALE: NTS        | SHEET 1 OF 4     |
| D | DRAWING NUMBER    | ISSUE            |