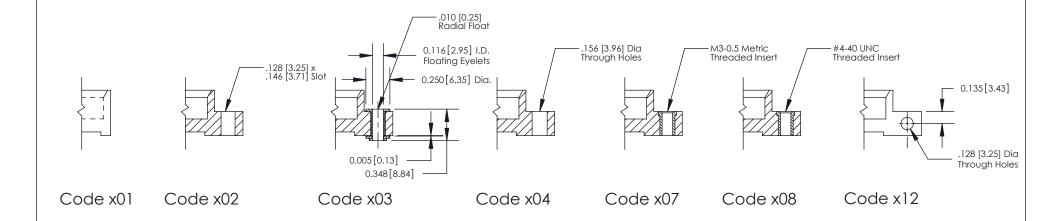

THIS IS A C.A.D. GENERATED DRAWING DO NOT MAKE MANUAL REVISIONS TO MASTER

SSUE NUMBER

DRIGINAL

1

| 333 Series Card Edge Connector |                                                                                                                                                                                                                                                                                                                                                                                                                                                                                                                                                                                                                                                                                                                                                                                                                                                                                                                                                                                                                                                                                                                                                                                                                                                                                                                                                                                                                                                                                                                                                                                                                                                                                                                                                                                                                                                                                                                                                                                                                                                                                                                                |                | ACAD REFERENCE NO. 333 ENG MASTER                                                                |             |           |        |       |
|--------------------------------|--------------------------------------------------------------------------------------------------------------------------------------------------------------------------------------------------------------------------------------------------------------------------------------------------------------------------------------------------------------------------------------------------------------------------------------------------------------------------------------------------------------------------------------------------------------------------------------------------------------------------------------------------------------------------------------------------------------------------------------------------------------------------------------------------------------------------------------------------------------------------------------------------------------------------------------------------------------------------------------------------------------------------------------------------------------------------------------------------------------------------------------------------------------------------------------------------------------------------------------------------------------------------------------------------------------------------------------------------------------------------------------------------------------------------------------------------------------------------------------------------------------------------------------------------------------------------------------------------------------------------------------------------------------------------------------------------------------------------------------------------------------------------------------------------------------------------------------------------------------------------------------------------------------------------------------------------------------------------------------------------------------------------------------------------------------------------------------------------------------------------------|----------------|--------------------------------------------------------------------------------------------------|-------------|-----------|--------|-------|
|                                |                                                                                                                                                                                                                                                                                                                                                                                                                                                                                                                                                                                                                                                                                                                                                                                                                                                                                                                                                                                                                                                                                                                                                                                                                                                                                                                                                                                                                                                                                                                                                                                                                                                                                                                                                                                                                                                                                                                                                                                                                                                                                                                                | DRAWN:         | J.LEE                                                                                            | DATE: O     | CT. 14/09 |        |       |
|                                | Mounting Options                                                                                                                                                                                                                                                                                                                                                                                                                                                                                                                                                                                                                                                                                                                                                                                                                                                                                                                                                                                                                                                                                                                                                                                                                                                                                                                                                                                                                                                                                                                                                                                                                                                                                                                                                                                                                                                                                                                                                                                                                                                                                                               |                | CHECKED                                                                                          | ):          | DATE:     |        |       |
|                                | The second secon |                | SCALE:                                                                                           | NTS         | SHEET :   | 3 OF 4 |       |
|                                |                                                                                                                                                                                                                                                                                                                                                                                                                                                                                                                                                                                                                                                                                                                                                                                                                                                                                                                                                                                                                                                                                                                                                                                                                                                                                                                                                                                                                                                                                                                                                                                                                                                                                                                                                                                                                                                                                                                                                                                                                                                                                                                                | RONTO, ONTARIO | ARE THE PROPERTY OF EDAC INC.,AND SHALL NOT BE REPRODUCED,OR COPIED OR USED AS THE BASIS FOR THE | DRAWING     | NUMBER    |        | ISSUE |
|                                | YOUR CONNECTION TO QUALITY & SERVICE OR USED AS THE BASIS FOR THE MANUFACTURE OR SALE OF APPARATUS WITHOUT WRITTEN PERMISSION.                                                                                                                                                                                                                                                                                                                                                                                                                                                                                                                                                                                                                                                                                                                                                                                                                                                                                                                                                                                                                                                                                                                                                                                                                                                                                                                                                                                                                                                                                                                                                                                                                                                                                                                                                                                                                                                                                                                                                                                                 |                | 3                                                                                                | 33 Assembly |           | 1      |       |