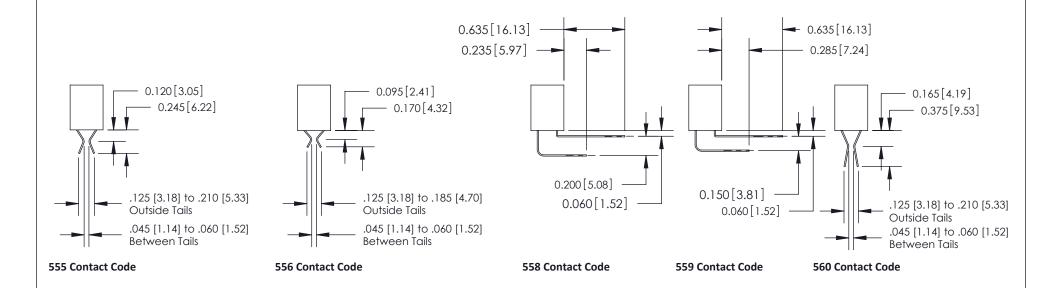

#### **Contact Detail**

521-P.C. Tail .025 Sq.(0.64 Sq.) - Tail LG=.150(3.81)

.156 [3.96] Contact Spacing x .200 [5.08] Row Spacing

THIS IS A C.A.D. GENERATED DRAWING

ISSUE NUMBER

ORIGINAL

/ING NUMBER ISSUE 333 Assembly 1

THIS IS A C.A.D. GENERATED DRAWING DO NOT MAKE MANUAL REVISIONS TO MASTER.

ISSUE NUMBER

ORIGINAL

1

| 333 Series Card Edge Conn                                                                                                                                                                                                                                                                                                                                                                                                                                                                                                                                                                                                                                                                                                                                                                                                                                                                                                                                                                                                                                                                                                                                                                                                                                                                                                                                                                                                                                                                                                                                                                                                                                                                                                                                                                                                                                                                                                                                                                                                                                                                                                      | ACAD REFERENCE NO. 333 ENG MASTER                              |                  |         |        |
|--------------------------------------------------------------------------------------------------------------------------------------------------------------------------------------------------------------------------------------------------------------------------------------------------------------------------------------------------------------------------------------------------------------------------------------------------------------------------------------------------------------------------------------------------------------------------------------------------------------------------------------------------------------------------------------------------------------------------------------------------------------------------------------------------------------------------------------------------------------------------------------------------------------------------------------------------------------------------------------------------------------------------------------------------------------------------------------------------------------------------------------------------------------------------------------------------------------------------------------------------------------------------------------------------------------------------------------------------------------------------------------------------------------------------------------------------------------------------------------------------------------------------------------------------------------------------------------------------------------------------------------------------------------------------------------------------------------------------------------------------------------------------------------------------------------------------------------------------------------------------------------------------------------------------------------------------------------------------------------------------------------------------------------------------------------------------------------------------------------------------------|----------------------------------------------------------------|------------------|---------|--------|
| Contact Bend Detail                                                                                                                                                                                                                                                                                                                                                                                                                                                                                                                                                                                                                                                                                                                                                                                                                                                                                                                                                                                                                                                                                                                                                                                                                                                                                                                                                                                                                                                                                                                                                                                                                                                                                                                                                                                                                                                                                                                                                                                                                                                                                                            | DRAWN: J.LEE                                                   | DATE: OCT. 14/09 |         |        |
| Contact bend betail                                                                                                                                                                                                                                                                                                                                                                                                                                                                                                                                                                                                                                                                                                                                                                                                                                                                                                                                                                                                                                                                                                                                                                                                                                                                                                                                                                                                                                                                                                                                                                                                                                                                                                                                                                                                                                                                                                                                                                                                                                                                                                            |                                                                | CHECKED:         | DATE:   |        |
| TO THE SE DIVINITION OF THE SECOND SE |                                                                | SCALE: NTS       | SHEET 2 | 2 OF 4 |
| TORONTO, ONTARIO ARE THE PROPERTY OF EDAC INC., AND SHALL NOT BE REPRODUCED, OR COPIED OR USED AS THE RASIS FOR THE                                                                                                                                                                                                                                                                                                                                                                                                                                                                                                                                                                                                                                                                                                                                                                                                                                                                                                                                                                                                                                                                                                                                                                                                                                                                                                                                                                                                                                                                                                                                                                                                                                                                                                                                                                                                                                                                                                                                                                                                            | DRAWING NUMBER                                                 |                  | ISSUE   |        |
|                                                                                                                                                                                                                                                                                                                                                                                                                                                                                                                                                                                                                                                                                                                                                                                                                                                                                                                                                                                                                                                                                                                                                                                                                                                                                                                                                                                                                                                                                                                                                                                                                                                                                                                                                                                                                                                                                                                                                                                                                                                                                                                                | JR CONNECTION TO QUALITY & SERVICE WITHOUT WRITTEN PERMISSION. |                  |         | 1      |