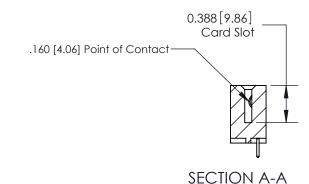

## **See Accompanying Page for:**

- Bend Detail
- Mounting Options
- Features and Specifications

| 333 Series Card Edge Connector |
|--------------------------------|
| Part Number: 333-025-521-112   |

EDAC INC TORONTO, ONTARIO CANADA

|   | ACAD REFERENCE NO | . 333 ENG MASTER |
|---|-------------------|------------------|
|   | DRAWN: J.LEE      | DATE: OCT. 14/09 |
|   | CHECKED:          | DATE:            |
|   | SCALE: NTS        | SHEET 1 OF 4     |
| D | DRAWING NUMBER    | ISSUE            |