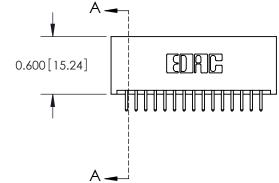

**Mounting Option** 01-No Mounting Lugs **Contact Detail** 

520-P.C. Tail .025 Sq.(0.64 Sq.) - Tail LG=.175(4.45) .100 [2.54] Contact Spacing x .300 [7.62] Row Spacing

0.600[15.24]

**See Accompanying Page for: Mounting Options** 

325 Assembly

**SECTION A-A** 

THIS IS A C.A.D. GENERATED DRAWING
DO NOT MAKE MANUAL REVISIONS TO MASTER.

SSUE NUMBER

DRIGINAL

1

|  | 325 Card Edge Connector |                                                                                                                                                                                                 |          | ACAD REFERENCE NO. 325 ENG MASTER |         |         |           |
|--|-------------------------|-------------------------------------------------------------------------------------------------------------------------------------------------------------------------------------------------|----------|-----------------------------------|---------|---------|-----------|
|  | •                       |                                                                                                                                                                                                 |          | DRAWN:                            | J.LEE   | DATE: O | CT. 06/09 |
|  | Mourning Ophons         |                                                                                                                                                                                                 | CHECKED: |                                   | DATE:   |         |           |
|  | TORONTO, ONTARIO CANADA | THESE DRAWINGS AND SPECIFICATIONS ARE THE PROPERTY OF EDAC INC.,AND SHALL NOT BE REPRODUCED,OR COPIED OR USED AS THE BASIS FOR THE MANUFACTURE OR SALE OF APPARATUS WITHOUT WRITTEN PERMISSION. | SCALE:   | NTS                               | SHEET 2 | 2 OF 2  |           |
|  |                         |                                                                                                                                                                                                 | DRAWING  | NUMBER                            |         | ISSUE   |           |
|  |                         |                                                                                                                                                                                                 | 3        | 25 Assembly                       |         | 1       |           |