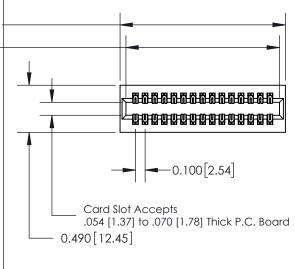

**Mounting Option** 01-No Mounting Lugs **Contact Detail** 

520-P.C. Tail .025 Sq.(0.64 Sq.) - Tail LG=.175(4.45) .100 [2.54] Contact Spacing x .300 [7.62] Row Spacing

0.600[15.24]

**See Accompanying Page for: Mounting Options** 