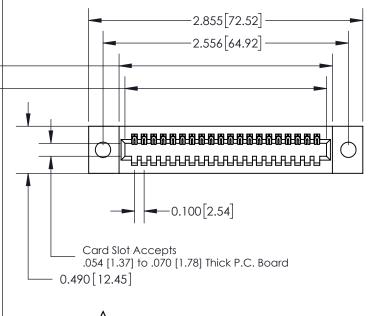

## **Contact Detail**

540-Wire Wrap .025 Sq.(0.64 Sq.) - Tail LG=.560(14.22) .100 [2.54] Contact Spacing x .300 [7.62] Row Spacing

0.600[15.24]

**See Accompanying Page for: Mounting Options** 

325 Card Edge Connector Part Number: 325-020-540-109