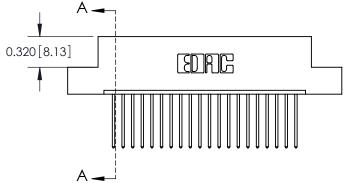

**SECTION A-A** 

THIS IS A C.A.D. GENERATED DRAWING
DO NOT MAKE MANUAL REVISIONS TO MASTER.

SSUE NUMBER

DRIGINAL

1

|  | 325 Card Edge Connector |                                                                                                                                                                                                 |          | ACAD REFERENCE NO. 325 ENG MASTER |         |           |  |
|--|-------------------------|-------------------------------------------------------------------------------------------------------------------------------------------------------------------------------------------------|----------|-----------------------------------|---------|-----------|--|
|  | Mounting Options        |                                                                                                                                                                                                 | DRAWN:   | J.LEE                             | DATE: O | CT. 06/09 |  |
|  |                         |                                                                                                                                                                                                 | CHECKED: |                                   | DATE:   |           |  |
|  | TORONTO, ONTARIO CANADA | THESE DRAWINGS AND SPECIFICATIONS ARE THE PROPERTY OF EDAC INC.,AND SHALL NOT BE REPRODUCED,OR COPIED OR USED AS THE BASIS FOR THE MANUFACTURE OR SALE OF APPARATUS WITHOUT WRITTEN PERMISSION. | SCALE:   | NTS                               | SHEET 2 | 2 OF 2    |  |
|  |                         |                                                                                                                                                                                                 | DRAWING  | NUMBER                            |         | ISSUE     |  |
|  |                         |                                                                                                                                                                                                 | 3        | 25 Assembly                       |         | 1         |  |