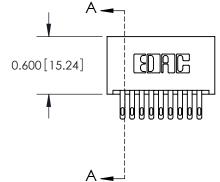

**Mounting Option** 01-No Mounting Lugs **Contact Detail** 

500-Wire Hole .050x.025(1.27x0.64) - Tail LG=.260(6.60) .100 [2.54] Contact Spacing x .300 [7.62] Row Spacing

1

0.600[15.24]

**See Accompanying Page for: Mounting Options** 

**SECTION A-A** 

THIS IS A C.A.D. GENERATED DRAWING
DO NOT MAKE MANUAL REVISIONS TO MASTER.

SSUE NUMBER

DRIGINAL

1

|  | 325 Card Edge Connector |                                                                                                                                                                                                 |         | ACAD REFERENCE NO. 325 ENG MASTER |           |        |  |
|--|-------------------------|-------------------------------------------------------------------------------------------------------------------------------------------------------------------------------------------------|---------|-----------------------------------|-----------|--------|--|
|  |                         | DRAWN:                                                                                                                                                                                          | J.LEE   | DATE: O                           | CT. 06/09 |        |  |
|  | Mourning Ophons         |                                                                                                                                                                                                 |         | CHECKED:                          |           | DATE:  |  |
|  | TORONTO, ONTARIO CANADA | THESE DRAWINGS AND SPECIFICATIONS ARE THE PROPERTY OF EDAC INC.,AND SHALL NOT BE REPRODUCED,OR COPIED OR USED AS THE BASIS FOR THE MANUFACTURE OR SALE OF APPARATUS WITHOUT WRITTEN PERMISSION. | SCALE:  | NTS                               | SHEET 2   | 2 OF 2 |  |
|  |                         |                                                                                                                                                                                                 | DRAWING | NUMBER                            |           | ISSUE  |  |
|  |                         |                                                                                                                                                                                                 | 3       | 25 Assembly                       |           | 1      |  |