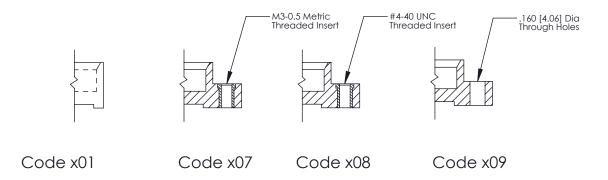

**Mounting Option** 01-No Mounting Lugs **Contact Detail** 

500-Wire Hole .050x.025(1.27x0.64) - Tail LG=.260(6.60) .100 [2.54] Contact Spacing x .300 [7.62] Row Spacing

1

0.600[15.24]

**See Accompanying Page for: Mounting Options** 

**SECTION A-A** 

THIS IS A C.A.D. GENERATED DRAWING
DO NOT MAKE MANUAL REVISIONS TO MASTER.

SSUE NUMBER

DRIGINAL

1

|  | 325 Card Edge Connector |                                                                                                                                                                                                 |         | ACAD REFERENCE NO. 325 ENG MASTER |           |        |  |
|--|-------------------------|-------------------------------------------------------------------------------------------------------------------------------------------------------------------------------------------------|---------|-----------------------------------|-----------|--------|--|
|  |                         | DRAWN:                                                                                                                                                                                          | J.LEE   | DATE: O                           | CT. 06/09 |        |  |
|  | Mourning Ophons         |                                                                                                                                                                                                 |         | CHECKED:                          |           | DATE:  |  |
|  | TORONTO, ONTARIO CANADA | THESE DRAWINGS AND SPECIFICATIONS ARE THE PROPERTY OF EDAC INC.,AND SHALL NOT BE REPRODUCED,OR COPIED OR USED AS THE BASIS FOR THE MANUFACTURE OR SALE OF APPARATUS WITHOUT WRITTEN PERMISSION. | SCALE:  | NTS                               | SHEET 2   | 2 OF 2 |  |
|  |                         |                                                                                                                                                                                                 | DRAWING | NUMBER                            |           | ISSUE  |  |
|  |                         |                                                                                                                                                                                                 | 3       | 25 Assembly                       |           | 1      |  |