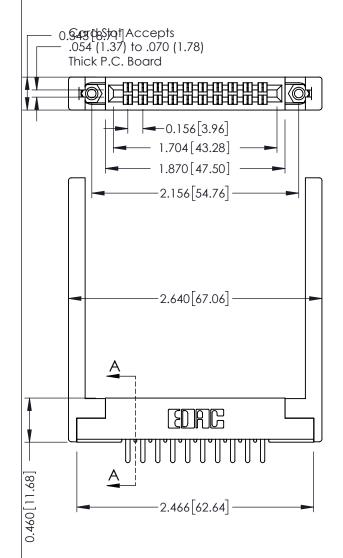

**Mounting Option** 68-.344 (8.74) Offset Card Guides **Contact Detail** 

520-P.C. Tail .046x.013(1.17x0.33) - Tail LG.=.213(5.41) .156 [3.96] Contact Spacing x .140 [3.56] Row Spacing

0.090[2.29] Point of Contact 305 ENG MASTER 305 / 315 / 355 Card Edge Connector J.LEE DATE: SEPT. 21/09 Part Number: 315-020-520-268 NTS SHEET 1 OF 2

**See Accompanying Page for: Mounting Options** 

YOUR CONNECTION TO QUALITY & SERVICE

305 Assembly

0.295[7.49] Card Slot

**ECTION** 