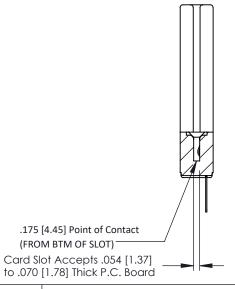

## **See Accompanying Pages for:**

- **Contact Bend Details**
- **Mounting Options**

**SECTION A-A** 

307 / 357 Card Edge Connector Part Number: 307-007-527-178

YOUR CONNECTION TO QUALITY & SERVICE

307 ENG MASTER J.LEE DATE: AUG. 11/09 SHEET 1 OF 3 NTS