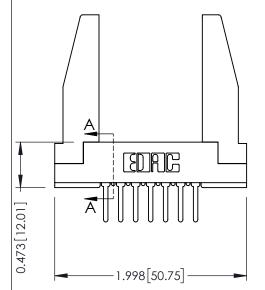

## **See Accompanying Pages for:**

- **Contact Bend Details**
- **Mounting Options**

**SECTION A-A** 

307 / 357 Card Edge Connector Part Number: 307-007-527-178

YOUR CONNECTION TO QUALITY & SERVICE

307 ENG MASTER J.LEE DATE: AUG. 11/09 SHEET 1 OF 3 NTS

307 Assembly