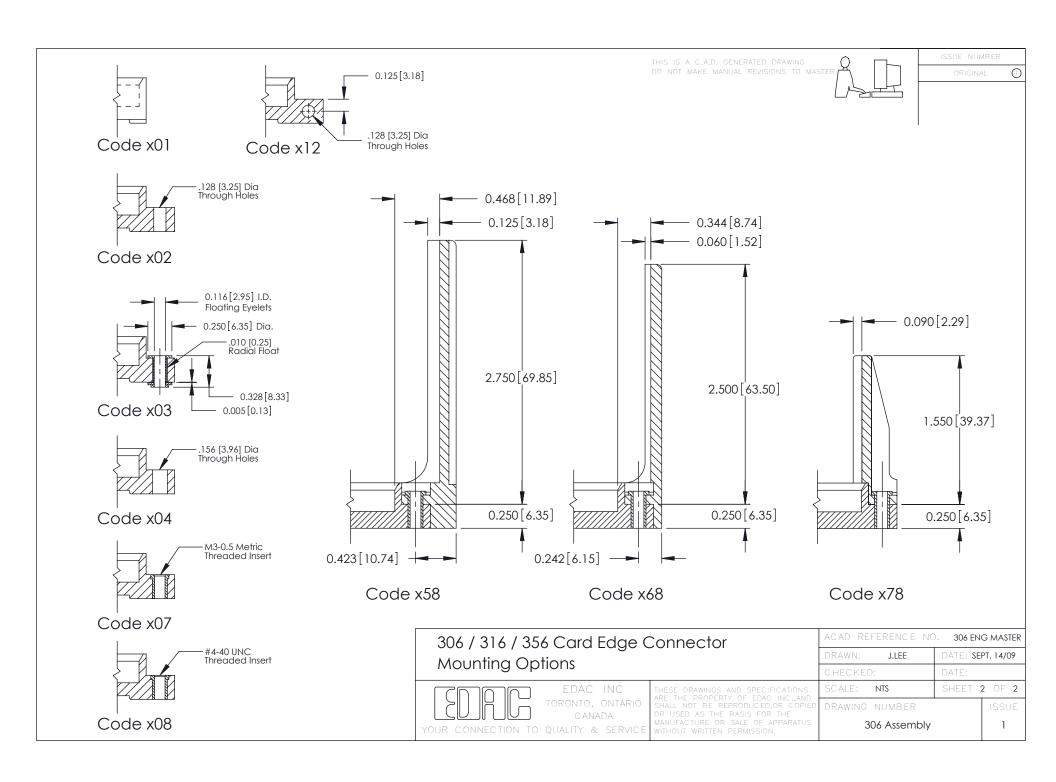

| 178-In-Line Card Guides 50                                                                                                                                                                                                                                                                                                                                                                                                                                                                                                                                                                                                                                                                                                                                                                                                                                                                                                                                                                                                                                                                                                                                                                                                                                                                                                                                                                                                                                                                                                                                                                                                                                                                                                                                                                                                                                                                                                                                                                                                                                                                                                                                                                                                                                                                                                                                                                                                                                                                                                                                                                                                                                                                                                                                                                                                                                                                                                   | ntact Detail 0-Wire Hole .087x.015(2.21x0.38) - Tail LG.=.282(7.16) 66 [3.96] Contact Spacing with Single Centreline Row | THIS IS A C.A.D. GENERATED DRAWING<br>DO NOT MAKE MANUAL REVISIONS TO MA | ISSUE NUMBER ORIGINAL  ORIGINAL                                                      |
|------------------------------------------------------------------------------------------------------------------------------------------------------------------------------------------------------------------------------------------------------------------------------------------------------------------------------------------------------------------------------------------------------------------------------------------------------------------------------------------------------------------------------------------------------------------------------------------------------------------------------------------------------------------------------------------------------------------------------------------------------------------------------------------------------------------------------------------------------------------------------------------------------------------------------------------------------------------------------------------------------------------------------------------------------------------------------------------------------------------------------------------------------------------------------------------------------------------------------------------------------------------------------------------------------------------------------------------------------------------------------------------------------------------------------------------------------------------------------------------------------------------------------------------------------------------------------------------------------------------------------------------------------------------------------------------------------------------------------------------------------------------------------------------------------------------------------------------------------------------------------------------------------------------------------------------------------------------------------------------------------------------------------------------------------------------------------------------------------------------------------------------------------------------------------------------------------------------------------------------------------------------------------------------------------------------------------------------------------------------------------------------------------------------------------------------------------------------------------------------------------------------------------------------------------------------------------------------------------------------------------------------------------------------------------------------------------------------------------------------------------------------------------------------------------------------------------------------------------------------------------------------------------------------------------|--------------------------------------------------------------------------------------------------------------------------|--------------------------------------------------------------------------|--------------------------------------------------------------------------------------|
| 0.343 [8.71] Card Slot Accepts .054 (1.37) to .070 (1.78) Thick P.C. Board  -0.156 [3.96] 3.908 [9 4.054 [10                                                                                                                                                                                                                                                                                                                                                                                                                                                                                                                                                                                                                                                                                                                                                                                                                                                                                                                                                                                                                                                                                                                                                                                                                                                                                                                                                                                                                                                                                                                                                                                                                                                                                                                                                                                                                                                                                                                                                                                                                                                                                                                                                                                                                                                                                                                                                                                                                                                                                                                                                                                                                                                                                                                                                                                                                 |                                                                                                                          | 3.96]                                                                    |                                                                                      |
| \$35.88<br>\$35.88<br>\$35.88<br>\$35.88<br>\$35.88<br>\$35.88<br>\$35.88<br>\$35.88<br>\$35.88<br>\$35.88<br>\$35.88<br>\$35.88<br>\$35.88<br>\$35.88<br>\$35.88<br>\$35.88<br>\$35.88<br>\$35.88<br>\$35.88<br>\$35.88<br>\$35.88<br>\$35.88<br>\$35.88<br>\$35.88<br>\$35.88<br>\$35.88<br>\$35.88<br>\$35.88<br>\$35.88<br>\$35.88<br>\$35.88<br>\$35.88<br>\$35.88<br>\$35.88<br>\$35.88<br>\$35.88<br>\$35.88<br>\$35.88<br>\$35.88<br>\$35.88<br>\$35.88<br>\$35.88<br>\$35.88<br>\$35.88<br>\$35.88<br>\$35.88<br>\$35.88<br>\$35.88<br>\$35.88<br>\$35.88<br>\$35.88<br>\$35.88<br>\$35.88<br>\$35.88<br>\$35.88<br>\$35.88<br>\$35.88<br>\$35.88<br>\$35.88<br>\$35.88<br>\$35.88<br>\$35.88<br>\$35.88<br>\$35.88<br>\$35.88<br>\$35.88<br>\$35.88<br>\$35.88<br>\$35.88<br>\$35.88<br>\$35.88<br>\$35.88<br>\$35.88<br>\$35.88<br>\$35.88<br>\$35.88<br>\$35.88<br>\$35.88<br>\$35.88<br>\$35.88<br>\$35.88<br>\$35.88<br>\$35.88<br>\$35.88<br>\$35.88<br>\$35.88<br>\$35.88<br>\$35.88<br>\$35.88<br>\$35.88<br>\$35.88<br>\$35.88<br>\$35.88<br>\$35.88<br>\$35.88<br>\$35.88<br>\$35.88<br>\$35.88<br>\$35.88<br>\$35.88<br>\$35.88<br>\$35.88<br>\$35.88<br>\$35.88<br>\$35.88<br>\$35.88<br>\$35.88<br>\$35.88<br>\$35.88<br>\$35.88<br>\$35.88<br>\$35.88<br>\$35.88<br>\$35.88<br>\$35.88<br>\$35.88<br>\$35.88<br>\$35.88<br>\$35.88<br>\$35.88<br>\$35.88<br>\$35.88<br>\$35.88<br>\$35.88<br>\$35.88<br>\$35.88<br>\$35.88<br>\$35.88<br>\$35.88<br>\$35.88<br>\$35.88<br>\$35.88<br>\$35.88<br>\$35.88<br>\$35.88<br>\$35.88<br>\$35.88<br>\$35.88<br>\$35.88<br>\$35.88<br>\$35.88<br>\$35.88<br>\$35.88<br>\$35.88<br>\$35.88<br>\$35.88<br>\$35.88<br>\$35.88<br>\$35.88<br>\$35.88<br>\$35.88<br>\$35.88<br>\$35.88<br>\$35.88<br>\$35.88<br>\$35.88<br>\$35.88<br>\$35.88<br>\$35.88<br>\$35.88<br>\$35.88<br>\$35.88<br>\$35.88<br>\$35.88<br>\$35.88<br>\$35.88<br>\$35.88<br>\$35.88<br>\$35.88<br>\$35.88<br>\$35.88<br>\$35.88<br>\$35.88<br>\$35.88<br>\$35.88<br>\$35.88<br>\$35.88<br>\$35.88<br>\$35.88<br>\$35.88<br>\$35.88<br>\$35.88<br>\$35.88<br>\$35.88<br>\$35.88<br>\$35.88<br>\$35.88<br>\$35.88<br>\$35.88<br>\$35.88<br>\$35.88<br>\$35.88<br>\$35.88<br>\$35.88<br>\$35.88<br>\$35.88<br>\$35.88<br>\$35.88<br>\$35.88<br>\$35.88<br>\$35.88<br>\$35.88<br>\$35.88<br>\$35.88<br>\$35.88<br>\$35.88<br>\$35.88<br>\$35.88<br>\$35.88<br>\$35.88<br>\$35.88<br>\$35.88<br>\$35.88<br>\$35.88<br>\$35.88<br>\$35.88<br>\$35.88<br>\$35.88<br>\$35.88<br>\$35.88<br>\$35.88<br>\$35.88<br>\$35.88<br>\$35.88<br>\$35.88<br>\$35.88<br>\$35.88<br>\$35.88<br>\$35.88<br>\$35.88<br>\$35.88<br>\$35.88<br>\$35.88<br>\$35.88<br>\$35.88<br>\$35.88<br>\$35.88<br>\$35.88<br>\$35.88<br>\$35.88<br>\$35.88<br>\$35.88<br>\$35.88<br>\$35.88<br>\$35.88<br>\$35.88<br>\$35.88<br>\$35.88<br>\$35.88<br>\$35.88<br>\$35.88<br>\$35.88<br>\$35.88<br>\$35.88<br>\$35.88<br>\$35.88 |                                                                                                                          |                                                                          | 0.295[7.49]<br>Card Slot<br>Card Slot<br>SECTION A-A                                 |
| See Accompanying Pages for:  • Mounting Options • Features and Specifications                                                                                                                                                                                                                                                                                                                                                                                                                                                                                                                                                                                                                                                                                                                                                                                                                                                                                                                                                                                                                                                                                                                                                                                                                                                                                                                                                                                                                                                                                                                                                                                                                                                                                                                                                                                                                                                                                                                                                                                                                                                                                                                                                                                                                                                                                                                                                                                                                                                                                                                                                                                                                                                                                                                                                                                                                                                | 306 / 316 / 356 Card Edg                                                                                                 |                                                                          | Point of Contact  AC AD REFERENCE NO. 306 ENG MASTER  DRAWN: J.LEE DATE: SEPT. 14/09 |
|                                                                                                                                                                                                                                                                                                                                                                                                                                                                                                                                                                                                                                                                                                                                                                                                                                                                                                                                                                                                                                                                                                                                                                                                                                                                                                                                                                                                                                                                                                                                                                                                                                                                                                                                                                                                                                                                                                                                                                                                                                                                                                                                                                                                                                                                                                                                                                                                                                                                                                                                                                                                                                                                                                                                                                                                                                                                                                                              | Part Number: 306-024-500                                                                                                 | THESE DRAWINGS AND SPECIFICATIONS                                        | CHECKED: DATE:  SCALE: NTS SHEET 1 OF 2                                              |
|                                                                                                                                                                                                                                                                                                                                                                                                                                                                                                                                                                                                                                                                                                                                                                                                                                                                                                                                                                                                                                                                                                                                                                                                                                                                                                                                                                                                                                                                                                                                                                                                                                                                                                                                                                                                                                                                                                                                                                                                                                                                                                                                                                                                                                                                                                                                                                                                                                                                                                                                                                                                                                                                                                                                                                                                                                                                                                                              | YOUR CONNECTION TO QUALITY & SERV                                                                                        | OR USED AS THE BASIS FOR THE                                             | DRAWING NUMBER ISSUE 306 Assembly 1                                                  |