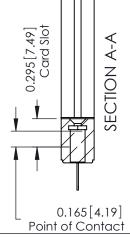

## **Mounting Option** 178-In-Line Card Guides

**Contact Detail** 

500-Wire Hole .087x.015(2.21x0.38) - Tail LG.=.282(7.16) .156 [3.96] Contact Spacing with Single Centreline Row

**See Accompanying Pages for:** 