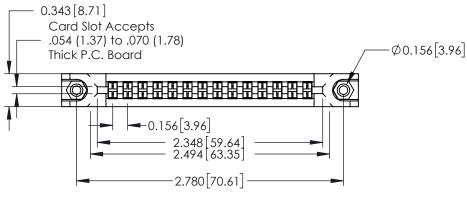

## **Mounting Option** 178-In-Line Card Guides

**Contact Detail** 

500-Wire Hole .087x.015(2.21x0.38) - Tail LG.=.282(7.16) .156 [3.96] Contact Spacing with Single Centreline Row

**See Accompanying Pages for:** 