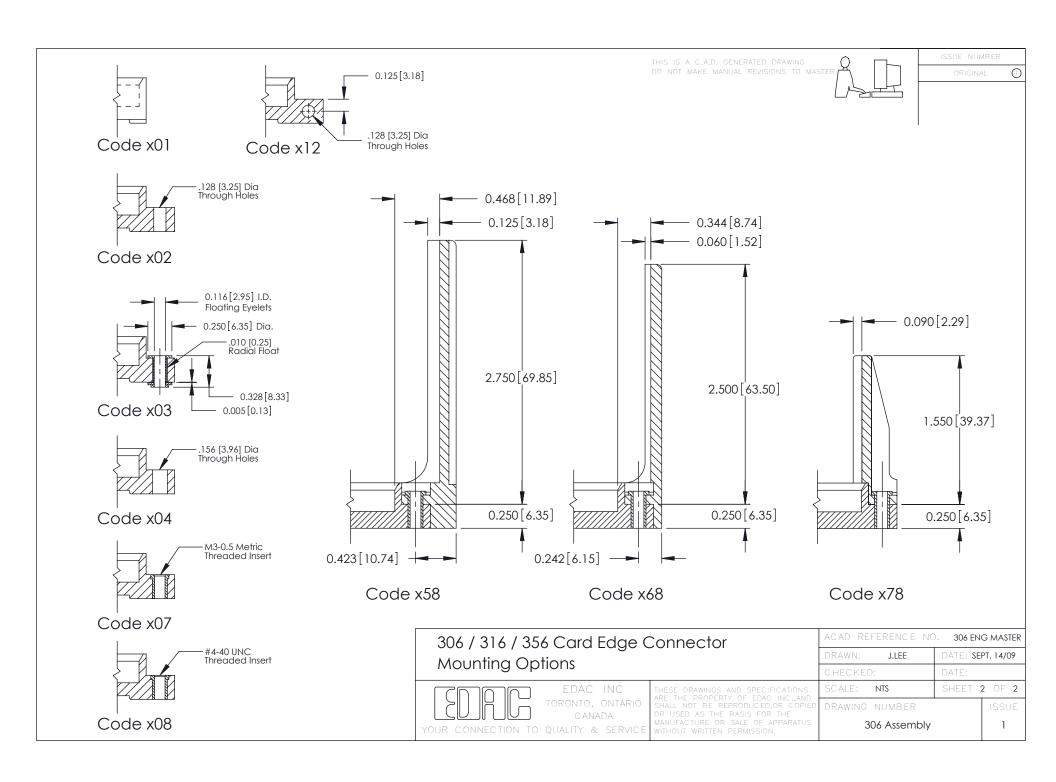

- **Mounting Options**
- **Features and Specifications**

306 / 316 / 356 Card Edge Connector Part Number: 306-014-500-178

CANADA

| ACAD REFERENCE NO | . 306 ENG MASTER  |
|-------------------|-------------------|
| DRAWN: J.LEE      | DATE: SEPT. 14/09 |
| CHECKED:          | DATE:             |
| SCALE: NTS        | SHEET 1 OF 2      |
| DRAWING NUMBER    | ISSUE             |
| 306 Assembly      | 1                 |