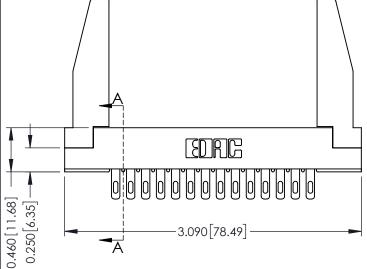

## **Mounting Option** 178-In-Line Card Guides

**Contact Detail** 

500-Wire Hole .087x.015(2.21x0.38) - Tail LG.=.282(7.16) .156 [3.96] Contact Spacing with Single Centreline Row

**See Accompanying Pages for:** 